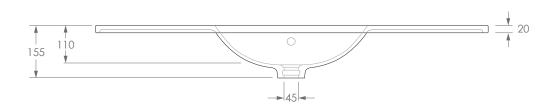

| VERSION 1  | DATE 22/12/2021      |          | <u> </u>                                          |
|------------|----------------------|----------|---------------------------------------------------|
| CAPACITY   | 12L TO OVERFLOW      |          | ACIO                                              |
| DIMENSIONS | 1200W X 500D X 155H  |          | Ado                                               |
| STYLE      | MOULDED TOP          | TAP HOLE | O OR 1 TAP HOLE (ADD -0TH TO CODE FOR 0 TAP HOLE) |
| CODE       | TOPPJAN120CG (-0TH)  | FINISH   | WHITE GLOSS                                       |
| PRODUCT    | JANE TOP 1200 CENTRE | MATERIAL | CAST MARBLE                                       |

ALL DIMENSIONS ARE IN MILLIMETRES. DO NOT MEASURE FROM DRAWING.