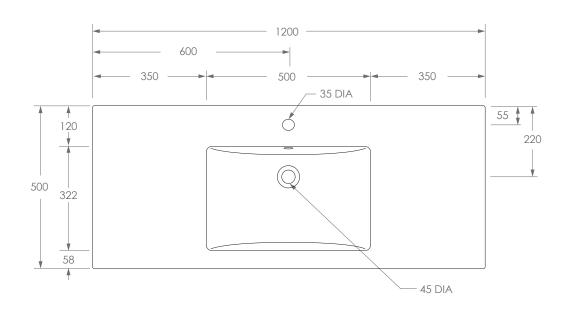

| VERSION 1  | DATE 22/12/2021      |          | <u> </u>                                          |
|------------|----------------------|----------|---------------------------------------------------|
| CAPACITY   | 12L TO OVERFLOW      |          | ACIO                                              |
| DIMENSIONS | 1200W X 500D X 155H  |          | Ado                                               |
| STYLE      | MOULDED TOP          | TAP HOLE | O OR 1 TAP HOLE (ADD -0TH TO CODE FOR 0 TAP HOLE) |
| CODE       | TOPPJAN120CG (-0TH)  | FINISH   | WHITE GLOSS                                       |
| PRODUCT    | JANE TOP 1200 CENTRE | MATERIAL | CAST MARBLE                                       |

## NOTES:

BASIN REQUIRES 32MM WASTE WITH OVERFLOW. ADP UNIVERSAL WASTE RECOMMENDED (SOLD SEPARATELY)

ALL DIMENSIONS ARE NOMINAL AND SUBJECT TO CHANGE, DO NOT DRILL OR ROUGH IN UNTIL YOU HAVE RECIEVED AND MEASURED YOUR PRODUCT.

ALL DIMENSIONS ARE IN MILLIMETRES. DO NOT MEASURE FROM DRAWING.