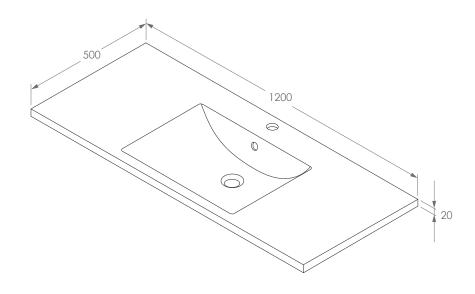

| VERSION 1  | DATE 22/12/2021      |          | <u> </u>                                          |
|------------|----------------------|----------|---------------------------------------------------|
| CAPACITY   | 12L TO OVERFLOW      |          | ACIO                                              |
| DIMENSIONS | 1200W X 500D X 155H  |          | Ado                                               |
| STYLE      | MOULDED TOP          | TAP HOLE | O OR 1 TAP HOLE (ADD -0TH TO CODE FOR 0 TAP HOLE) |
| CODE       | TOPPJAN120CG (-0TH)  | FINISH   | WHITE GLOSS                                       |
| PRODUCT    | JANE TOP 1200 CENTRE | MATERIAL | CAST MARBLE                                       |

ALL DIMENSIONS ARE IN MILLIMETRES. DO NOT MEASURE FROM DRAWING.