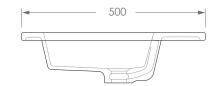

| PRODUCT    | JANE TOP 900 CENTRE | MATERIAL | CAST MARBLE                                       | NOTES:                                                                                     |
|------------|---------------------|----------|---------------------------------------------------|--------------------------------------------------------------------------------------------|
| CODE       | TOPPJAN090CG (-0TH) | FINISH   | WHITE GLOSS                                       | BASIN REQUIRES 32MM WASTE WITH OVERFLOW. ADP UNIVERSAL WASTE RECOMMENDED (SOLD SEPARATELY) |
| STYLE      | MOULDED TOP         | TAP HOLE | 0 OR 1 TAP HOLE (ADD -0TH TO CODE FOR 0 TAP HOLE) | ALL DIMENSIONS ARE NOMINAL AND SUBJECT TO CHANGE, DO NOT DRILL OR ROUGH IN UNTIL YOU HAVE  |
| DIMENSIONS | 900W X 500D X 155H  |          | Adio                                              | RECIEVED AND MEASURED YOUR PRODUCT.                                                        |
| CAPACITY   | 12L TO OVERFLOW     | -        |                                                   | ALL DIMENSIONS ARE IN MILLIMETRES. DO NOT MEASURE FROM DRAWING.                            |
| VERSION 1  | DATE 21/12/2021     | -        |                                                   |                                                                                            |