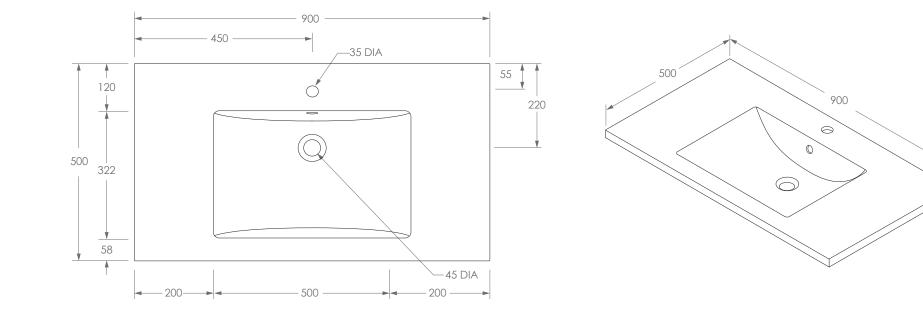

| PRODUCT    | JANE TOP 900 CENTRE | MATERIAL | CAST MARBLE                                       | NOTES:                                                                                     |
|------------|---------------------|----------|---------------------------------------------------|--------------------------------------------------------------------------------------------|
| CODE       | TOPPJAN090CG (-0TH) | FINISH   | WHITE GLOSS                                       | BASIN REQUIRES 32MM WASTE WITH OVERFLOW. ADP UNIVERSAL WASTE RECOMMENDED (SOLD SEPARATELY) |
| STYLE      | MOULDED TOP         | TAP HOLE | 0 OR 1 TAP HOLE (ADD -0TH TO CODE FOR 0 TAP HOLE) | ALL DIMENSIONS ARE NOMINAL AND SUBJECT TO CHANGE, DO NOT DRILL OR ROUGH IN UNTIL YOU HAVE  |
| DIMENSIONS | 900W X 500D X 155H  |          | Adio                                              | RECIEVED AND MEASURED YOUR PRODUCT.                                                        |
| CAPACITY   | 12L TO OVERFLOW     | -        |                                                   | ALL DIMENSIONS ARE IN MILLIMETRES. DO NOT MEASURE FROM DRAWING.                            |
| VERSION 1  | DATE 21/12/2021     | -        |                                                   |                                                                                            |