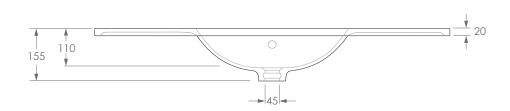

| PRODUCT    | JANE TOP 900 CENTRE | MATERIAL | CAST MARBLE                                       | NOTES:                                                                                     |
|------------|---------------------|----------|---------------------------------------------------|--------------------------------------------------------------------------------------------|
| CODE       | TOPPJAN090CG (-0TH) | FINISH   | WHITE GLOSS                                       | BASIN REQUIRES 32MM WASTE WITH OVERFLOW. ADP UNIVERSAL WASTE RECOMMENDED (SOLD SEPARATELY) |
| STYLE      | MOULDED TOP         | TAP HOLE | 0 OR 1 TAP HOLE (ADD -0TH TO CODE FOR 0 TAP HOLE) | ALL DIMENSIONS ARE NOMINAL AND SUBJECT TO CHANGE, DO NOT DRILL OR ROUGH IN UNTIL YOU HAVE  |
| DIMENSIONS | 900W X 500D X 155H  |          | Adio                                              | RECIEVED AND MEASURED YOUR PRODUCT.                                                        |
| CAPACITY   | 12L TO OVERFLOW     | -        |                                                   | ALL DIMENSIONS ARE IN MILLIMETRES. DO NOT MEASURE FROM DRAWING.                            |
| VERSION 1  | DATE 21/12/2021     | -        |                                                   |                                                                                            |