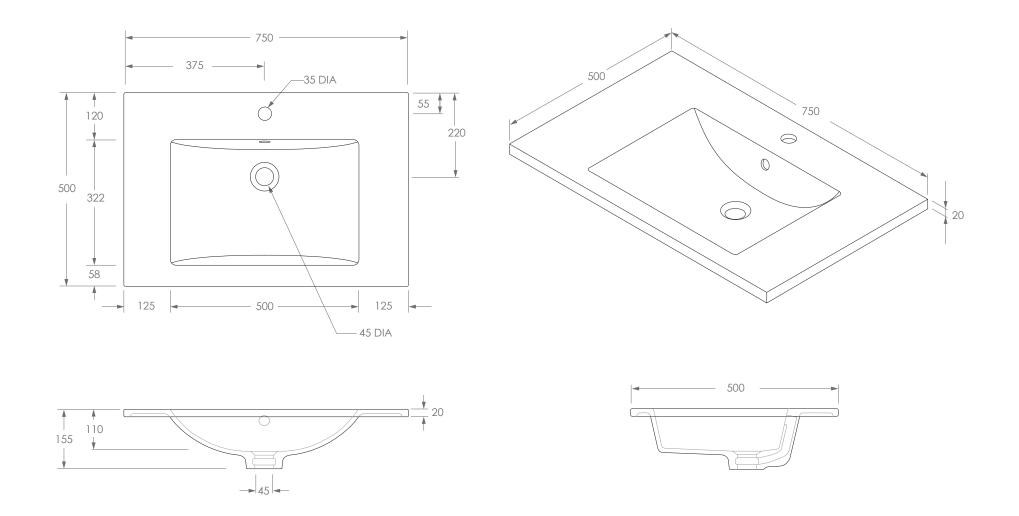

| DIMENSIONS  CAPACITY  VERSION 1 | 750W X 500D X 155H  12L TO OVERFLOW  DATE 21/12/2021 |          | <b>A</b> dp                                      |
|---------------------------------|------------------------------------------------------|----------|--------------------------------------------------|
| STYLE                           | MOULDED TOP                                          | TAP HOLE | O OR 1 TAP HOLE (ADD-0TH TO CODE FOR 0 TAP HOLE) |
| CODE                            | TOPPJAN075CG (-0TH)                                  | FINISH   | WHITE GLOSS                                      |
| PRODUCT                         | JANE TOP 750 CENTRE                                  | MATERIAL | CAST MARBLE                                      |

## NOTES:

BASIN REQUIRES 32MM WASTE WITH OVERFLOW. ADP UNIVERSAL WASTE RECOMMENDED (SOLD SEPARATELY)

ALL DIMENSIONS ARE NOMINAL AND SUBJECT TO CHANGE, DO NOT DRILL OR ROUGH IN UNTIL YOU HAVE RECIEVED AND MEASURED YOUR PRODUCT.

ALL DIMENSIONS ARE IN MILLIMETRES. DO NOT MEASURE FROM DRAWING.