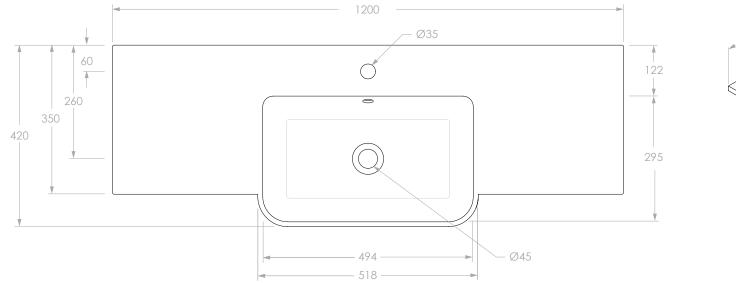

| PRODUCT    | LUNA 1200 (GLACIER SEMI-RECESSED)               | MATERIAL | CAST MARBLE | NOTES:                                                                                                                           |
|------------|-------------------------------------------------|----------|-------------|----------------------------------------------------------------------------------------------------------------------------------|
| CODE       | TOPPLUN120CG (-0TH)                             | COLOUR   | WHITE       | SUITS A 32MM WASTE. ADP UNIVERSAL WASTE RECOMMENDED (SOLD SEPARATELY)                                                            |
| STYLE      | MOULDED TOP                                     | FINISH   | GLOSS       | ALL DIMENSIONS ARE NOMINAL AND SUBJECT TO CHANGE. DO NOT DRILL OR ROUGH IN UNTIL YOU HAVE<br>RECIEVED AND MEASURED YOUR PRODUCT. |
| DIMENSIONS | 1200W X 420D X 160H                             |          |             | ALL DIMENSIONS ARE IN MILLIMETRES. DO NOT MEASURE FROM DRAWING.                                                                  |
| TAP HOLE   | 1 TAP HOLE (ADD -0TH TO CODE FOR ZERO TAP HOLE) |          |             | TOP COMES STANDARD ON GLACIER SEMI-RECESSED CAST MARBLE RANGE.                                                                   |
| VERSION 1  | DATE 15/06/2022                                 |          |             |                                                                                                                                  |