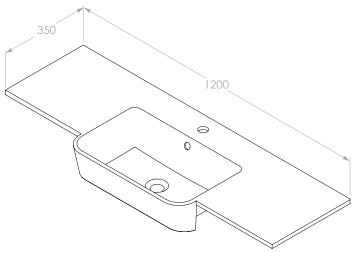

| PRODUCT    | LUNA 1200 (GLACIER SEMI-RECESSED)               | MATERIAL | CAST MARBLE | NOTES:                                                                                                                           |
|------------|-------------------------------------------------|----------|-------------|----------------------------------------------------------------------------------------------------------------------------------|
| CODE       | TOPPLUN120CG (-0TH)                             | COLOUR   | WHITE       | SUITS A 32MM WASTE. ADP UNIVERSAL WASTE RECOMMENDED (SOLD SEPARATELY)                                                            |
| STYLE      | MOULDED TOP                                     | FINISH   | GLOSS       | ALL DIMENSIONS ARE NOMINAL AND SUBJECT TO CHANGE. DO NOT DRILL OR ROUGH IN UNTIL YOU HAVE<br>RECIEVED AND MEASURED YOUR PRODUCT. |
| DIMENSIONS | 1200W X 420D X 160H                             |          |             | ALL DIMENSIONS ARE IN MILLIMETRES. DO NOT MEASURE FROM DRAWING.                                                                  |
| TAP HOLE   | 1 TAP HOLE (ADD -0TH TO CODE FOR ZERO TAP HOLE) |          |             | TOP COMES STANDARD ON GLACIER SEMI-RECESSED CAST MARBLE RANGE.                                                                   |
| VERSION 1  | DATE 15/06/2022                                 |          |             |                                                                                                                                  |