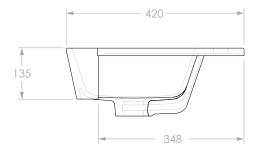

| PRODUCT    | LUNA 1200 (GLACIER SEMI-RECESSED)               | MATERIAL | CAST MARBLE | NOTES:                                                                                                                           |
|------------|-------------------------------------------------|----------|-------------|----------------------------------------------------------------------------------------------------------------------------------|
| CODE       | TOPPLUN120CG (-0TH)                             | COLOUR   | WHITE       | SUITS A 32MM WASTE. ADP UNIVERSAL WASTE RECOMMENDED (SOLD SEPARATELY)                                                            |
| STYLE      | MOULDED TOP                                     | FINISH   | GLOSS       | ALL DIMENSIONS ARE NOMINAL AND SUBJECT TO CHANGE. DO NOT DRILL OR ROUGH IN UNTIL YOU HAVE<br>RECIEVED AND MEASURED YOUR PRODUCT. |
| DIMENSIONS | 1200W X 420D X 160H                             |          |             | ALL DIMENSIONS ARE IN MILLIMETRES. DO NOT MEASURE FROM DRAWING.                                                                  |
| TAP HOLE   | 1 TAP HOLE (ADD -0TH TO CODE FOR ZERO TAP HOLE) |          |             | TOP COMES STANDARD ON GLACIER SEMI-RECESSED CAST MARBLE RANGE.                                                                   |
| VERSION 1  | DATE 15/06/2022                                 |          |             |                                                                                                                                  |