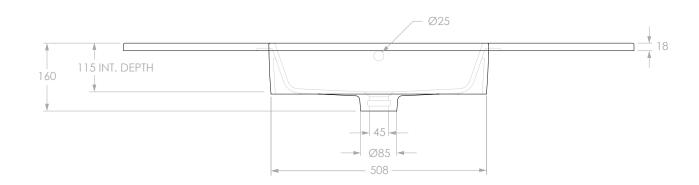

| PRODUCT    | LUNA 1200 (GLACIER SEMI-RECESSED)               | MATERIAL | CAST MARBLE | NOTES:                                                                                                                           |
|------------|-------------------------------------------------|----------|-------------|----------------------------------------------------------------------------------------------------------------------------------|
| CODE       | TOPPLUN120CG (-0TH)                             | COLOUR   | WHITE       | SUITS A 32MM WASTE. ADP UNIVERSAL WASTE RECOMMENDED (SOLD SEPARATELY)                                                            |
| STYLE      | MOULDED TOP                                     | FINISH   | GLOSS       | ALL DIMENSIONS ARE NOMINAL AND SUBJECT TO CHANGE. DO NOT DRILL OR ROUGH IN UNTIL YOU HAVE<br>RECIEVED AND MEASURED YOUR PRODUCT. |
| DIMENSIONS | 1200W X 420D X 160H                             |          |             | ALL DIMENSIONS ARE IN MILLIMETRES. DO NOT MEASURE FROM DRAWING.                                                                  |
| TAP HOLE   | 1 TAP HOLE (ADD -0TH TO CODE FOR ZERO TAP HOLE) |          |             | TOP COMES STANDARD ON GLACIER SEMI-RECESSED CAST MARBLE RANGE.                                                                   |
| VERSION 1  | DATE 15/06/2022                                 |          |             |                                                                                                                                  |