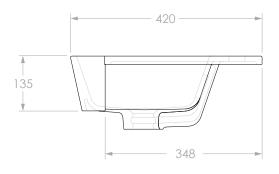

| PRODUCT    | Luna 750 (glacier semi-recessed)                | MATERIAL | CAST MARBLE |  |
|------------|-------------------------------------------------|----------|-------------|--|
| CODE       | TOPPLUN075CG (-0TH)                             | COLOUR   | WHITE       |  |
| STYLE      | MOULDED TOP                                     | FINISH   | GLOSS       |  |
| DIMENSIONS | 750W X 420D X 160H                              |          | A also      |  |
| TAP HOLE   | 1 TAP HOLE (ADD -0TH TO CODE FOR ZERO TAP HOLE) |          | AOD         |  |
| VERSION 1  | DATE 15/06/2022                                 |          |             |  |

## NOTES:

SUITS A 32MM WASTE. ADP UNIVERSAL WASTE RECOMMENDED (SOLD SEPARATELY)

ALL DIMENSIONS ARE NOMINAL AND SUBJECT TO CHANGE. DO NOT DRILL OR ROUGH IN UNTIL YOU HAVE RECIEVED AND MEASURED YOUR PRODUCT.

ALL DIMENSIONS ARE IN MILLIMETRES. DO NOT MEASURE FROM DRAWING.

TOP COMES STANDARD ON GLACIER SEMI-RECESSED CAST MARBLE RANGE.