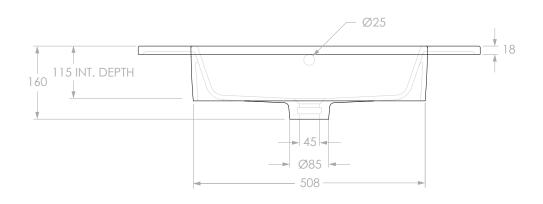

| PRODUCT    | Luna 750 (glacier semi-recessed)                | MATERIAL | CAST MARBLE |  |
|------------|-------------------------------------------------|----------|-------------|--|
| CODE       | TOPPLUN075CG (-0TH)                             | COLOUR   | WHITE       |  |
| STYLE      | MOULDED TOP                                     | FINISH   | GLOSS       |  |
| DIMENSIONS | 750W X 420D X 160H                              |          | A also      |  |
| TAP HOLE   | 1 TAP HOLE (ADD -0TH TO CODE FOR ZERO TAP HOLE) |          | AOD         |  |
| VERSION 1  | DATE 15/06/2022                                 |          |             |  |

## NOTES:

SUITS A 32MM WASTE. ADP UNIVERSAL WASTE RECOMMENDED (SOLD SEPARATELY)

ALL DIMENSIONS ARE NOMINAL AND SUBJECT TO CHANGE. DO NOT DRILL OR ROUGH IN UNTIL YOU HAVE RECIEVED AND MEASURED YOUR PRODUCT.

ALL DIMENSIONS ARE IN MILLIMETRES. DO NOT MEASURE FROM DRAWING.

TOP COMES STANDARD ON GLACIER SEMI-RECESSED CAST MARBLE RANGE.