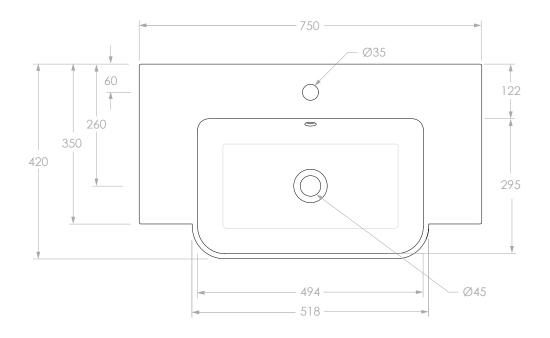

| PRODUCT    | Luna 750 (glacier semi-recessed)                | MATERIAL | CAST MARBLE |  |
|------------|-------------------------------------------------|----------|-------------|--|
| CODE       | TOPPLUN075CG (-0TH)                             | COLOUR   | WHITE       |  |
| STYLE      | MOULDED TOP                                     | FINISH   | GLOSS       |  |
| DIMENSIONS | 750W X 420D X 160H                              |          | A also      |  |
| TAP HOLE   | 1 TAP HOLE (ADD -0TH TO CODE FOR ZERO TAP HOLE) |          | AOD         |  |
| VERSION 1  | DATE 15/06/2022                                 |          |             |  |

## NOTES:

SUITS A 32MM WASTE. ADP UNIVERSAL WASTE RECOMMENDED (SOLD SEPARATELY)

ALL DIMENSIONS ARE NOMINAL AND SUBJECT TO CHANGE. DO NOT DRILL OR ROUGH IN UNTIL YOU HAVE RECIEVED AND MEASURED YOUR PRODUCT.

ALL DIMENSIONS ARE IN MILLIMETRES. DO NOT MEASURE FROM DRAWING.

TOP COMES STANDARD ON GLACIER SEMI-RECESSED CAST MARBLE RANGE.