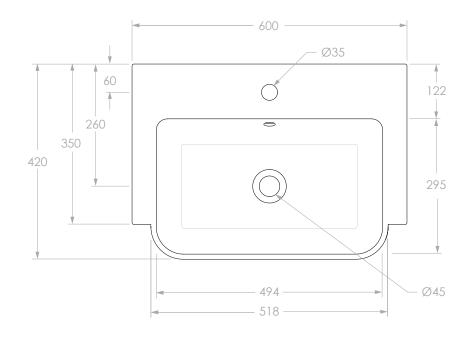

| PRODUCT    | LUNA 600 (GLACIER SEMI-RECESSED)                | MATERIAL | CAST MARBLE |  |
|------------|-------------------------------------------------|----------|-------------|--|
| CODE       | TOPPLUN060CG (-0TH)                             | COLOUR   | WHITE       |  |
| STYLE      | MOULDED TOP                                     | FINISH   | GLOSS       |  |
| DIMENSIONS | 600W X 420D X 160H                              |          | A alia      |  |
| TAP HOLE   | 1 TAP HOLE (ADD -0TH TO CODE FOR ZERO TAP HOLE) |          | Adp         |  |
| VERSION 1  | DATE 15/06/2022                                 |          |             |  |

NOTES:

SUITS A 32MM WASTE. ADP UNIVERSAL WASTE RECOMMENDED (SOLD SEPARATELY)

ALL DIMENSIONS ARE NOMINAL AND SUBJECT TO CHANGE. DO NOT DRILL OR ROUGH IN UNTIL YOU HAVE RECIEVED AND MEASURED YOUR PRODUCT.

ALL DIMENSIONS ARE IN MILLIMETRES. DO NOT MEASURE FROM DRAWING.

TOP COMES STANDARD ON GLACIER SEMI-RECESSED CAST MARBLE RANGE.