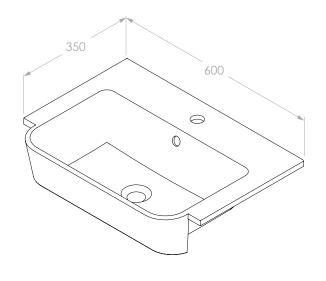

| PRODUCT    | LUNA 600 (GLACIER SEMI-RECESSED)                | MATERIAL | CAST MARBLE |  |
|------------|-------------------------------------------------|----------|-------------|--|
| CODE       | TOPPLUN060CG (-0TH)                             | COLOUR   | WHITE       |  |
| STYLE      | MOULDED TOP                                     | FINISH   | GLOSS       |  |
| DIMENSIONS | 600W X 420D X 160H                              |          | A alia      |  |
| TAP HOLE   | 1 TAP HOLE (ADD -0TH TO CODE FOR ZERO TAP HOLE) |          | Adp         |  |
| VERSION 1  | DATE 15/06/2022                                 |          |             |  |

ALL DIMENSIONS ARE IN MILLIMETRES. DO NOT MEASURE FROM DRAWING.

TOP COMES STANDARD ON GLACIER SEMI-RECESSED CAST MARBLE RANGE.