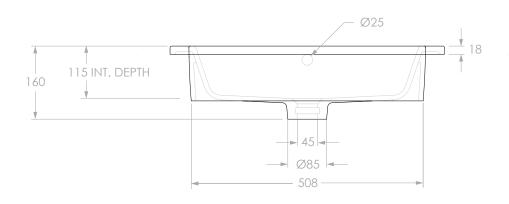

| PRODUCT    | LUNA 600 (GLACIER SEMI-RECESSED)                | MATERIAL | CAST MARBLE |  |
|------------|-------------------------------------------------|----------|-------------|--|
| CODE       | TOPPLUN060CG (-0TH)                             | COLOUR   | WHITE       |  |
| STYLE      | MOULDED TOP                                     | FINISH   | GLOSS       |  |
| DIMENSIONS | 600W X 420D X 160H                              |          | A alia      |  |
| TAP HOLE   | 1 TAP HOLE (ADD -0TH TO CODE FOR ZERO TAP HOLE) |          | Adp         |  |
| VERSION 1  | DATE 15/06/2022                                 |          |             |  |

NOTES:

SUITS A 32MM WASTE. ADP UNIVERSAL WASTE RECOMMENDED (SOLD SEPARATELY)

ALL DIMENSIONS ARE NOMINAL AND SUBJECT TO CHANGE. DO NOT DRILL OR ROUGH IN UNTIL YOU HAVE RECIEVED AND MEASURED YOUR PRODUCT.

ALL DIMENSIONS ARE IN MILLIMETRES. DO NOT MEASURE FROM DRAWING.

TOP COMES STANDARD ON GLACIER SEMI-RECESSED CAST MARBLE RANGE.