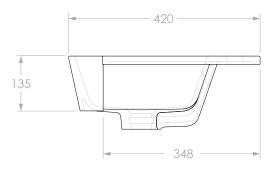

| PRODUCT    | LUNA 600 (GLACIER SEMI-RECESSED)                | MATERIAL | CAST MARBLE |  |
|------------|-------------------------------------------------|----------|-------------|--|
| CODE       | TOPPLUN060CG (-0TH)                             | COLOUR   | WHITE       |  |
| STYLE      | MOULDED TOP                                     | FINISH   | GLOSS       |  |
| DIMENSIONS | 600W X 420D X 160H                              |          | A alia      |  |
| TAP HOLE   | 1 TAP HOLE (ADD -0TH TO CODE FOR ZERO TAP HOLE) |          | Adp         |  |
| VERSION 1  | DATE 15/06/2022                                 |          |             |  |

ALL DIMENSIONS ARE IN MILLIMETRES. DO NOT MEASURE FROM DRAWING.

TOP COMES STANDARD ON GLACIER SEMI-RECESSED CAST MARBLE RANGE.