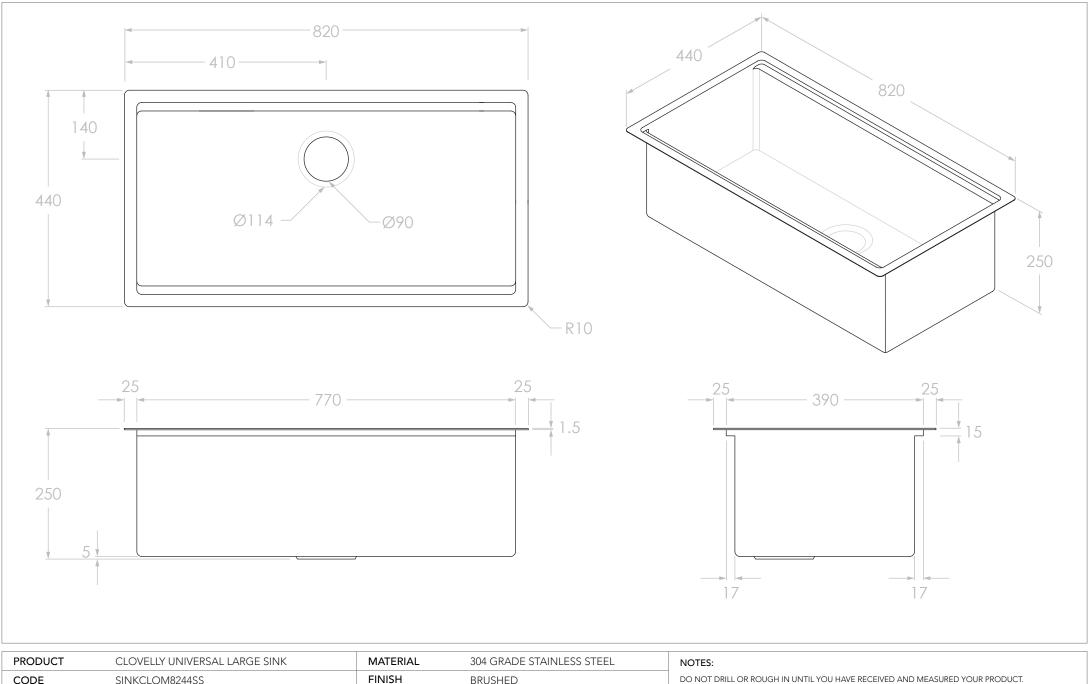

|   | FRODUCT    | CLOVELLI UNIVERSAL LARGE SINK | IVIAIERIAL | 304 GRADE STAINLESS STEEL | NOTES:                                                                          |
|---|------------|-------------------------------|------------|---------------------------|---------------------------------------------------------------------------------|
|   | CODE       | SINKCLOM8244SS                | FINISH     | BRUSHED                   | DO NOT DRILL OR ROUGH IN UNTIL YOU HAVE RECEIVED AND MEASURED YOUR PRODUCT.     |
| - | STYLE      | DROP-IN OR UNDERCOUNTER       | COLOUR     | NATURAL                   | ALL DIMENSIONS ARE IN MILLIMETRES. DO NOT MEASURE FROM DRAWING.                 |
|   | DIMENSIONS | 820W X 440D X 250H            |            |                           | ALL DIMENSIONS HAVE A TOLERANCE OF +/- 1MM                                      |
|   | PAGE       | 1 OF 3                        | _          | Add                       | STAINLESS STEEL BASKET WASTE INCLUDED. TO SUIT 50MM TRAP.<br>63L SINK CAPACITY. |
|   | VERSION 4  | DATE 20/03/2023               |            |                           |                                                                                 |