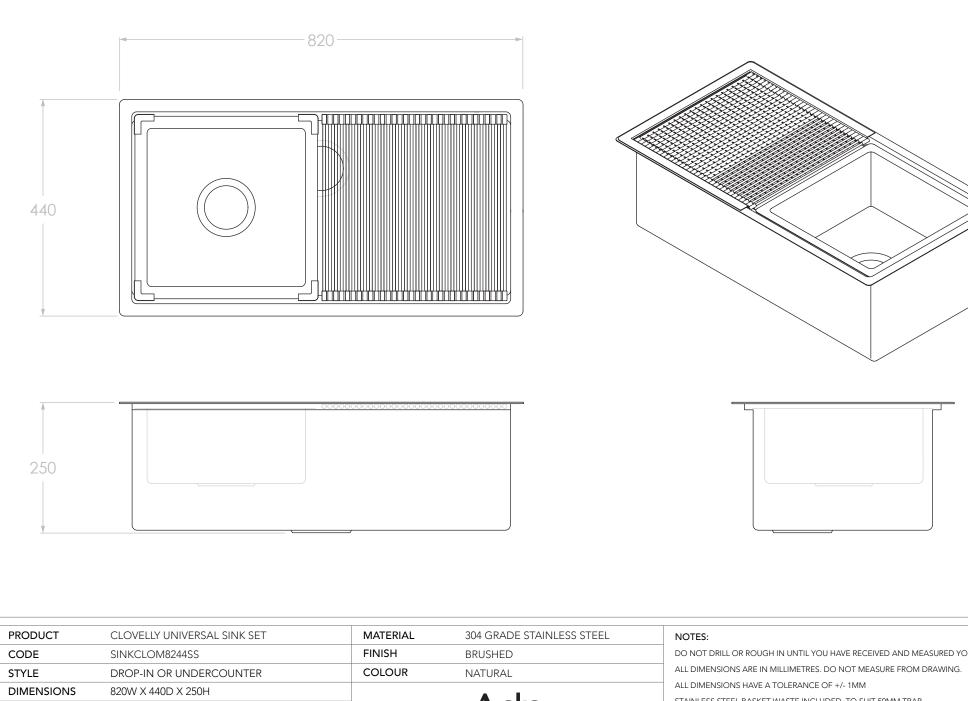

Adp

PAGE

VERSION 4

3 OF 3

DATE 20/03/2023

DO NOT DRILL OR ROUGH IN UNTIL YOU HAVE RECEIVED AND MEASURED YOUR PRODUCT. STAINLESS STEEL BASKET WASTE INCLUDED. TO SUIT 50MM TRAP.