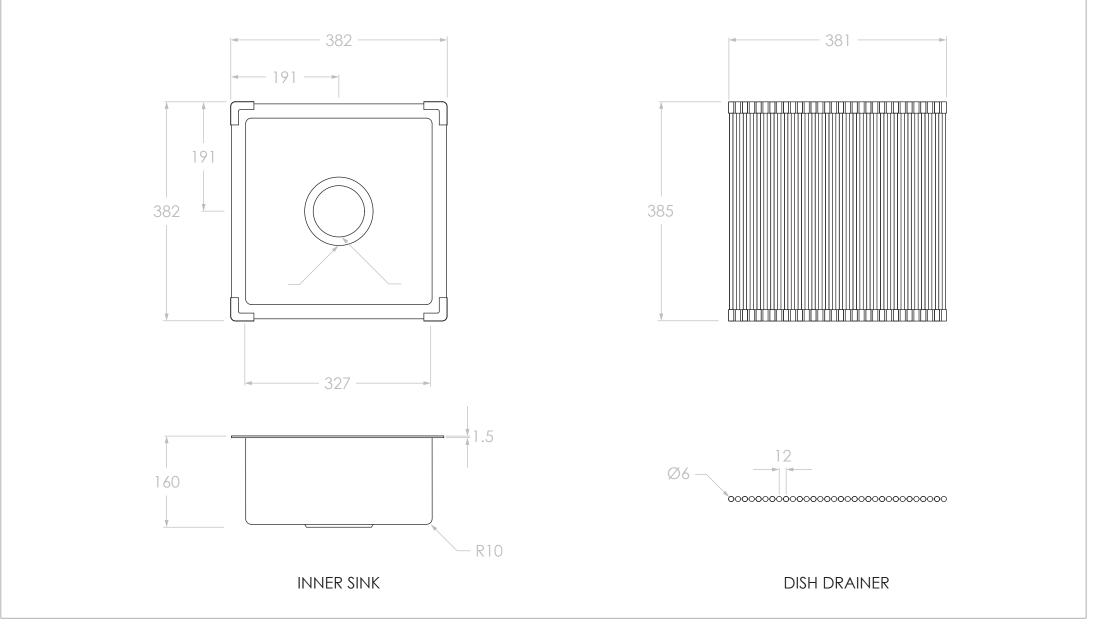

| PRODUCT    | CLOVELLY INNER SINK AND DISH DRAINER | MATERIAL | 304 GRADE STAINLESS STEEL | NOTES:                                                                      |
|------------|--------------------------------------|----------|---------------------------|-----------------------------------------------------------------------------|
| CODE       | SINKCLOM8244SS                       | FINISH   | BRUSHED                   | DO NOT DRILL OR ROUGH IN UNTIL YOU HAVE RECEIVED AND MEASURED YOUR PRODUCT. |
| STYLE      | DROP-IN OR UNDERCOUNTER              | COLOUR   | NATURAL                   | ALL DIMENSIONS ARE IN MILLIMETRES. DO NOT MEASURE FROM DRAWING.             |
| DIMENSIONS | MIXED                                |          |                           | ALL DIMENSIONS HAVE A TOLERANCE OF +/- 1MM                                  |
| PAGE       | 2 OF 3                               |          | Add                       | STAINLESS STEEL BASKET WASTE INCLUDED. TO SUIT 50MM TRAP.                   |
| VERSION 4  | DATE 20/03/2023                      |          |                           |                                                                             |