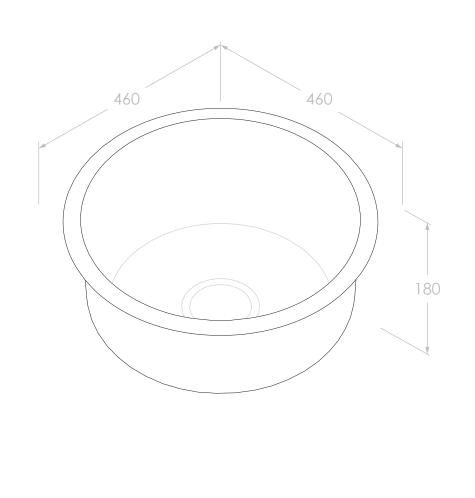

| PRODUCT    | CLOVELLY ROUND SINK     | MATERIAL | 304 GRADE STAINLESS STEEL |
|------------|-------------------------|----------|---------------------------|
| CODE       | SINKCLO430SS            | FINISH   | BRUSHED                   |
| STYLE      | DROP-IN OR UNDERCOUNTER | COLOUR   | NATURAL                   |
| DIMENSIONS | 460W X 460D X 180H      |          | A .1 .                    |
| CAPACITY   | 23L                     |          | ACIO                      |
| VERSION 4  | DATE 17/03/2023         |          | , 101                     |