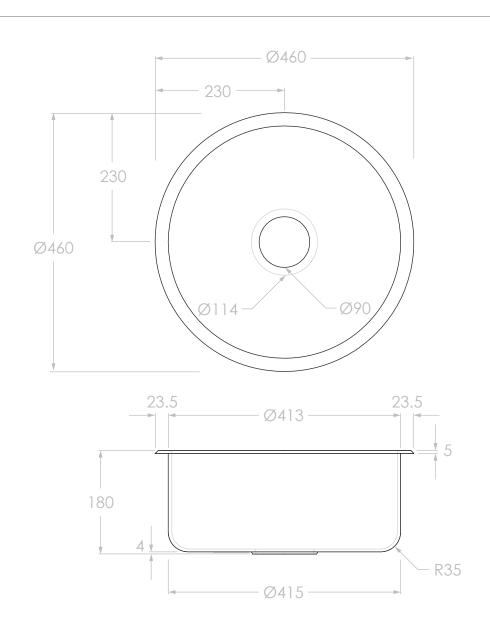

| PRODUCT    | CLOVELLY ROUND SINK     | MATERIAL | 304 GRADE STAINLESS STEEL |
|------------|-------------------------|----------|---------------------------|
| CODE       | SINKCLO430SS            | FINISH   | BRUSHED                   |
| STYLE      | DROP-IN OR UNDERCOUNTER | COLOUR   | NATURAL                   |
| DIMENSIONS | 460W X 460D X 180H      |          | A .1 .                    |
| CAPACITY   | 23L                     |          | ACIO                      |
| VERSION 4  | DATE 17/03/2023         |          | , 101                     |

## NOTES:

DO NOT DRILL OR ROUGH IN UNTIL YOU HAVE RECEIVED AND MEASURED YOUR PRODUCT.

ALL DIMENSIONS ARE IN MILLIMETRES. DO NOT MEASURE FROM DRAWING.

ALL DIMENSIONS HAVE A TOLERANCE OF +/- 1MM

STAINLESS STEEL BASKET WASTE INCLUDED. TO SUIT 50MM TRAP.

MINIMUM CABINET WIDTHS: DROP IN - 480MM / UNDER-MOUNT - 560MM