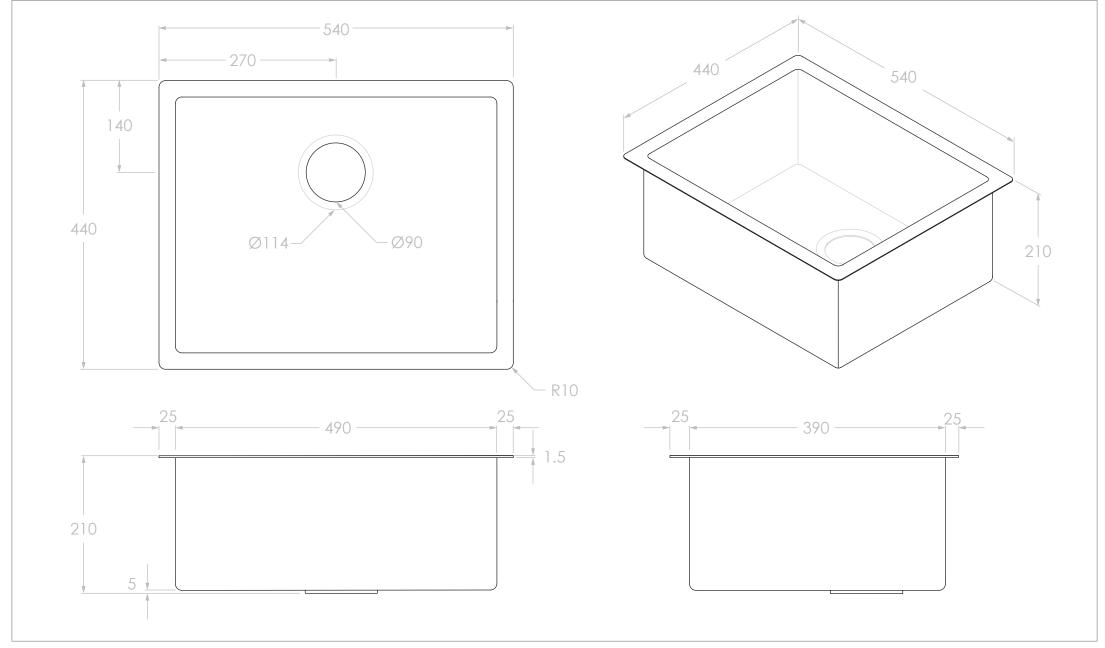

| PRODUCT    | CLOVELLY LARGE RECTANGULAR SINK | MATERIAL | 304 GRADE STAINLESS STEEL |
|------------|---------------------------------|----------|---------------------------|
| CODE       | SINKCLO5444SS                   | FINISH   | BRUSHED                   |
| STYLE      | DROP-IN OR UNDERCOUNTER         | COLOUR   | NATURAL                   |
| DIMENSIONS | 540W X 440D X 210H              |          | A I                       |
| CAPACITY   | 38L                             |          | ACIO                      |
| VERSION 4  | DATE 20/03/2023                 |          | , -9. <b>1</b> 9          |

## NOTES:

DO NOT DRILL OR ROUGH IN UNTIL YOU HAVE RECEIVED AND MEASURED YOUR PRODUCT.

ALL DIMENSIONS ARE IN MILLIMETRES. DO NOT MEASURE FROM DRAWING.

ALL DIMENSIONS HAVE A TOLERANCE OF +/- 1MM

STAINLESS STEEL BASKET WASTE INCLUDED. TO SUIT 50MM TRAP.

MINIMUM CABINET WIDTHS: DROP IN - 610MM / UNDER-MOUNT - 690MM