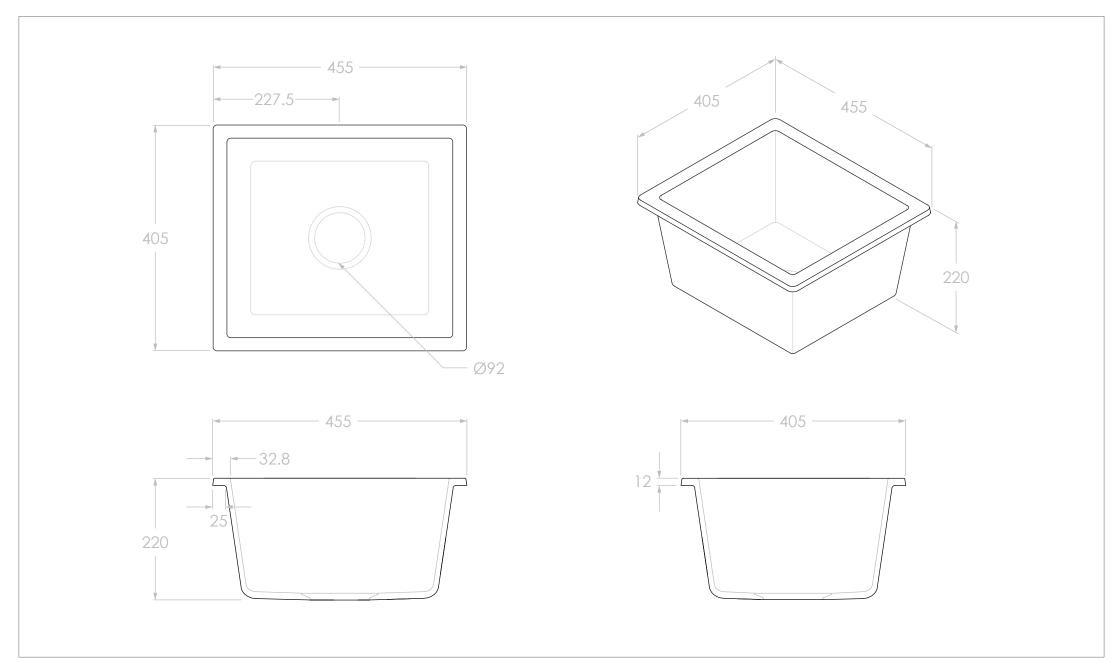

| PRODUCT    | BELLEVUE SMALL RECTANGULAR SINK | FINISH  | MATTE                  | N  |
|------------|---------------------------------|---------|------------------------|----|
| CODE       | SINKBEL4641*                    | COLOUR* | WHITE - SINKBEL4641WHT | D  |
| STYLE      | DROP-IN SINK                    |         | BLACK - SINKBEL4641BK  | Al |
| DIMENSIONS | 455W X 405D X 220H              |         | A 1                    | Al |
| MATERIAL   | GRANITE COMPOSITE               |         | Ado                    | TS |
| VERSION 4  | DATE 16/03/2023                 |         | , 13.15                |    |

## NOTES:

DO NOT DRILL OR ROUGH IN UNTIL YOU HAVE RECEIVED AND MEASURED YOUR PRODUCT.

ALL DIMENSIONS ARE IN MILLIMETRES. DO NOT MEASURE FROM DRAWING.

ALL DIMENSIONS HAVE A TOLERANCE OF +/- 1MM

STAINLESS STEEL BASKET WASTE INCLUDED. TO SUIT 50MM TRAP.