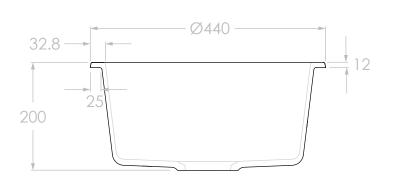

| PRODUCT    | BELLEVUE ROUND SINK | FINISH  | MATTE                 |
|------------|---------------------|---------|-----------------------|
| CODE       | SINKBEL435*         | COLOUR* | WHITE - SINKBEL435WHT |
| STYLE      | DROP-IN SINK        |         | BLACK - SINKBEL435BK  |
| DIMENSIONS | 440W X 440D X 200H  |         | A 1                   |
| MATERIAL   | GRANITE COMPOSITE   |         | AOO                   |
| VERSION 4  | DATE 16/03/2023     |         | 7 10.19               |

## NOTES:

DO NOT DRILL OR ROUGH IN UNTIL YOU HAVE RECEIVED AND MEASURED YOUR PRODUCT.

ALL DIMENSIONS ARE IN MILLIMETRES. DO NOT MEASURE FROM DRAWING.

ALL DIMENSIONS HAVE A TOLERANCE OF +/- 1MM

STAINLESS STEEL BASKET WASTE INCLUDED. TO SUIT 50MM TRAP.