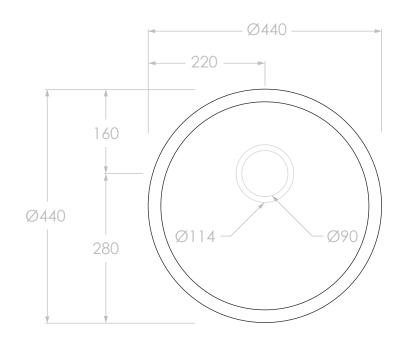

| PRODUCT    | BELLEVUE ROUND SINK | FINISH  | MATTE                 |
|------------|---------------------|---------|-----------------------|
| CODE       | SINKBEL435*         | COLOUR* | WHITE - SINKBEL435WHT |
| STYLE      | DROP-IN SINK        |         | BLACK - SINKBEL435BK  |
| DIMENSIONS | 440W X 440D X 200H  |         | A 1                   |
| MATERIAL   | GRANITE COMPOSITE   |         | AOO                   |
| VERSION 4  | DATE 16/03/2023     |         | 7 10.19               |

## NOTES:

DO NOT DRILL OR ROUGH IN UNTIL YOU HAVE RECEIVED AND MEASURED YOUR PRODUCT.

ALL DIMENSIONS ARE IN MILLIMETRES. DO NOT MEASURE FROM DRAWING.

ALL DIMENSIONS HAVE A TOLERANCE OF +/- 1MM

STAINLESS STEEL BASKET WASTE INCLUDED. TO SUIT 50MM TRAP.