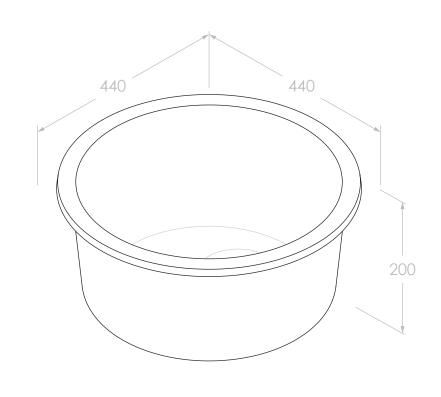

| PRODUCT    | BELLEVUE ROUND SINK | FINISH  | MATTE                 |
|------------|---------------------|---------|-----------------------|
| CODE       | SINKBEL435*         | COLOUR* | WHITE - SINKBEL435WHT |
| STYLE      | DROP-IN SINK        |         | BLACK - SINKBEL435BK  |
| DIMENSIONS | 440W X 440D X 200H  |         | A 1                   |
| MATERIAL   | GRANITE COMPOSITE   |         | AOO                   |
| VERSION 4  | DATE 16/03/2023     |         | 7 10.19               |

DROP IN APPLICATION ONLY.