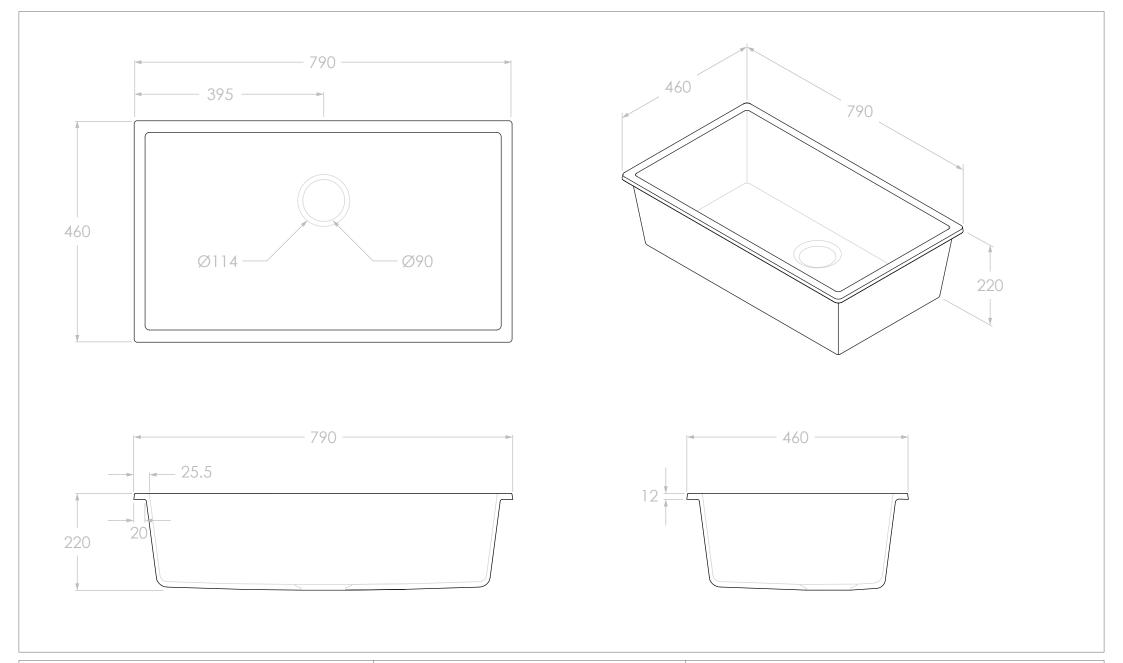

| PRODUCT    | BELLEVUE LARGE RECTANGULAR SINK | FINISH  | MATTE                  | ı |
|------------|---------------------------------|---------|------------------------|---|
| CODE       | SINKBEL7945*                    | COLOUR* | WHITE - SINKBEL7945WHT |   |
| STYLE      | DROP-IN SINK                    |         | BLACK - SINKBEL7945BK  | Δ |
| DIMENSIONS | 790W X 460D X 220H              |         | A 1                    |   |
| MATERIAL   | GRANITE COMPOSITE               |         | Ado                    | 5 |
| VERSION 4  | DATE 16/03/2023                 |         | , 1919                 |   |
|            |                                 |         |                        |   |

## NOTES:

DO NOT DRILL OR ROUGH IN UNTIL YOU HAVE RECEIVED AND MEASURED YOUR PRODUCT.

ALL DIMENSIONS ARE IN MILLIMETRES. DO NOT MEASURE FROM DRAWING.

ALL DIMENSIONS HAVE A TOLERANCE OF +/- 1MM

STAINLESS STEEL BASKET WASTE INCLUDED. TO SUIT 50MM TRAP.

DROP IN APPLICATION ONLY.