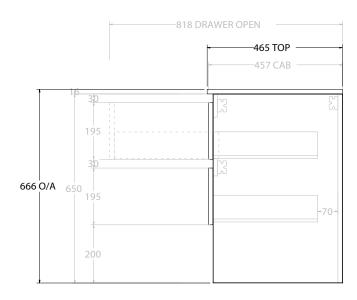

| PRODUCT:       | GLACIER SHELF TWIN 1200 WALL HUNG DOUBLE BASIN |                      |  |
|----------------|------------------------------------------------|----------------------|--|
| CODE:          | LITE: GLLFSW1200WHDCE                          | PRO: GLPFSW1200WHDCE |  |
| MOUNTING:      | WALL HUNG                                      |                      |  |
| SIZE:          | 1215W X 465D X 666H                            |                      |  |
| CONFIGURATION: | OPEN SHELF, ALL DRAWER                         |                      |  |
| VERSION: 02    | DATE: 15/03/2023                               |                      |  |

ALL DIMENSIONS ARE NOMINAL AND SUBJECT TO CHANGE.

DO NOT DRILL OR ROUGH IN UNTIL YOU HAVE RECEIVED AND MEASURED YOUR PRODUCT.

ALL DIMENSIONS ARE IN MILLIMETRES.

DO NOT MEASURE FROM DRAWING.