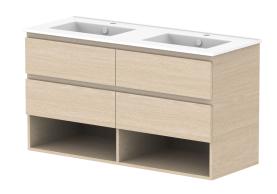

| PRODUCT:       | GLACIER SHELF TWIN 1200 WALL HUNG DOUBLE BASIN |                      |  |
|----------------|------------------------------------------------|----------------------|--|
| CODE:          | LITE: GLLFSW1200WHDCE                          | PRO: GLPFSW1200WHDCE |  |
| MOUNTING:      | WALL HUNG                                      |                      |  |
| SIZE:          | 1215W X 465D X 666H                            |                      |  |
| CONFIGURATION: | OPEN SHELF, ALL DRAWER                         |                      |  |
| VERSION: 02    | DATE: 15/03/2023                               |                      |  |