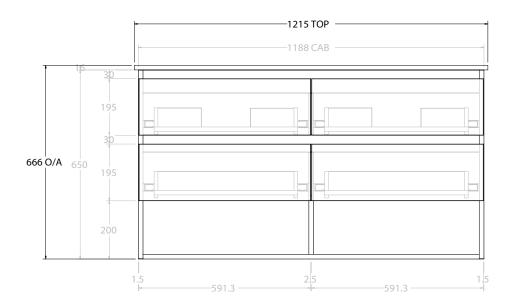

| PRODUCT:       | GLACIER SHELF TWIN 1200 WALL HUNG DOUBLE BASIN |                      |  |
|----------------|------------------------------------------------|----------------------|--|
| CODE:          | LITE: GLLFSW1200WHDCE                          | PRO: GLPFSW1200WHDCE |  |
| MOUNTING:      | WALL HUNG                                      |                      |  |
| SIZE:          | 1215W X 465D X 666H                            |                      |  |
| CONFIGURATION: | OPEN SHELF, ALL DRAWER                         |                      |  |
| VERSION: 02    | DATE: 15/03/2023                               |                      |  |

ALL DIMENSIONS ARE NOMINAL AND SUBJECT TO CHANGE.

DO NOT DRILL OR ROUGH IN UNTIL YOU HAVE RECEIVED AND MEASURED YOUR PRODUCT.

ALL DIMENSIONS ARE IN MILLIMETRES.

DO NOT MEASURE FROM DRAWING.