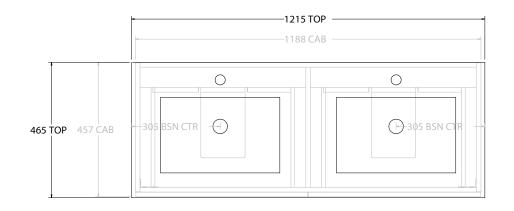

| PRODUCT:       | GLACIER SHELF TWIN 1200 WALL HUNG DOUBLE BASIN |                      |  |
|----------------|------------------------------------------------|----------------------|--|
| CODE:          | LITE: GLLFSW1200WHDCE                          | PRO: GLPFSW1200WHDCE |  |
| MOUNTING:      | WALL HUNG                                      |                      |  |
| SIZE:          | 1215W X 465D X 666H                            |                      |  |
| CONFIGURATION: | OPEN SHELF, ALL DRAWER                         |                      |  |
| VERSION: 02    | DATE: 15/03/2023                               |                      |  |

| TOP:            | CERAMIC GLACIER 1200 |  |
|-----------------|----------------------|--|
| BASIN POSITION: | DOUBLE BASIN         |  |
|                 |                      |  |
|                 |                      |  |
|                 |                      |  |

ALL DIMENSIONS ARE NOMINAL AND SUBJECT TO CHANGE.

DO NOT DRILL OR ROUGH IN UNTIL YOU HAVE RECEIVED AND MEASURED YOUR PRODUCT.

ALL DIMENSIONS ARE IN MILLIMETRES.

DO NOT MEASURE FROM DRAWING.