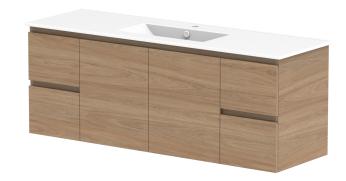

| Adp | PRODUCT:       | GLACIER DOOR & DRAWER TWIN 1500 WALL HUNG CENTRE BASIN | TOP:            | CERAMIC GLACIER 1500                                               | NOTES:                                                                      |
|-----|----------------|--------------------------------------------------------|-----------------|--------------------------------------------------------------------|-----------------------------------------------------------------------------|
|     | CODE:          | LITE: GLLFCW1500WHCCE PRO: GLPFCW1500WHCCE             | BASIN POSITION: | CENTRE BASIN                                                       | ALL DIMENSIONS ARE NOMINAL AND SUBJECT TO CHANGE.                           |
|     | MOUNTING:      | WALL HUNG                                              |                 |                                                                    | DO NOT DRILL OR ROUGH IN UNTIL YOU HAVE RECEIVED AND MEASURED YOUR PRODUCT. |
|     | SIZE:          | 1515W X 465D X 566H                                    |                 | ALL DIMENSIONS ARE IN MILLIMETRES.<br>DO NOT MEASURE FROM DRAWING. |                                                                             |
|     | CONFIGURATION: | DOOR & DRAWER                                          |                 |                                                                    |                                                                             |
|     | VERSION: 02    | DATE: 15/03/2023                                       |                 |                                                                    |                                                                             |