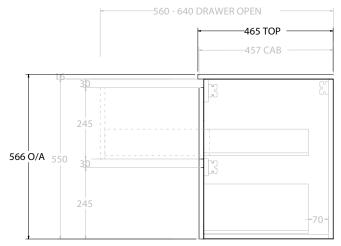

| Adp | PRODUCT:       | GLACIER DOOR & DRAWER TWIN 1500 WALL HUNG CENTRE BASIN | TOP:            | CERAMIC GLACIER 1500                                               | NOTES:                                                                      |
|-----|----------------|--------------------------------------------------------|-----------------|--------------------------------------------------------------------|-----------------------------------------------------------------------------|
|     | CODE:          | LITE: GLLFCW1500WHCCE PRO: GLPFCW1500WHCCE             | BASIN POSITION: | CENTRE BASIN                                                       | ALL DIMENSIONS ARE NOMINAL AND SUBJECT TO CHANGE.                           |
|     | MOUNTING:      | WALL HUNG                                              |                 |                                                                    | DO NOT DRILL OR ROUGH IN UNTIL YOU HAVE RECEIVED AND MEASURED YOUR PRODUCT. |
|     | SIZE:          | 1515W X 465D X 566H                                    |                 | ALL DIMENSIONS ARE IN MILLIMETRES.<br>DO NOT MEASURE FROM DRAWING. |                                                                             |
|     | CONFIGURATION: | DOOR & DRAWER                                          |                 |                                                                    |                                                                             |
|     | VERSION: 02    | DATE: 15/03/2023                                       |                 |                                                                    |                                                                             |