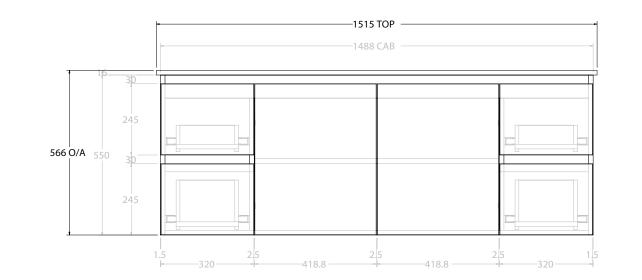

| Adp | PRODUCT:       | GLACIER DOOR & DRAWER TWIN 1500 WALL HUNG CENTRE BASIN | TOP:            | CERAMIC GLACIER 1500                                               | NOTES:                                                                      |
|-----|----------------|--------------------------------------------------------|-----------------|--------------------------------------------------------------------|-----------------------------------------------------------------------------|
|     | CODE:          | LITE: GLLFCW1500WHCCE PRO: GLPFCW1500WHCCE             | BASIN POSITION: | CENTRE BASIN                                                       | ALL DIMENSIONS ARE NOMINAL AND SUBJECT TO CHANGE.                           |
|     | MOUNTING:      | WALL HUNG                                              |                 |                                                                    | DO NOT DRILL OR ROUGH IN UNTIL YOU HAVE RECEIVED AND MEASURED YOUR PRODUCT. |
|     | SIZE:          | 1515W X 465D X 566H                                    |                 | ALL DIMENSIONS ARE IN MILLIMETRES.<br>DO NOT MEASURE FROM DRAWING. |                                                                             |
|     | CONFIGURATION: | DOOR & DRAWER                                          |                 |                                                                    |                                                                             |
|     | VERSION: 02    | DATE: 15/03/2023                                       |                 |                                                                    |                                                                             |