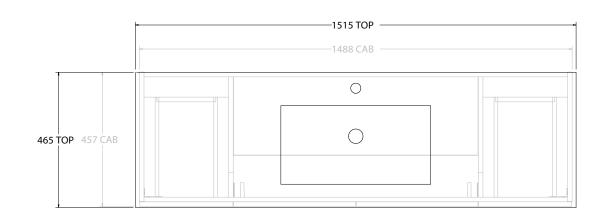

| Adp | PRODUCT:       | GLACIER DOOR & DRAWER TWIN 1500 WALL HUNG CENTRE BASIN | TOP:            | CERAMIC GLACIER 1500                                               | NOTES:                                                                      |
|-----|----------------|--------------------------------------------------------|-----------------|--------------------------------------------------------------------|-----------------------------------------------------------------------------|
|     | CODE:          | LITE: GLLFCW1500WHCCE PRO: GLPFCW1500WHCCE             | BASIN POSITION: | CENTRE BASIN                                                       | ALL DIMENSIONS ARE NOMINAL AND SUBJECT TO CHANGE.                           |
|     | MOUNTING:      | WALL HUNG                                              |                 |                                                                    | DO NOT DRILL OR ROUGH IN UNTIL YOU HAVE RECEIVED AND MEASURED YOUR PRODUCT. |
|     | SIZE:          | 1515W X 465D X 566H                                    |                 | ALL DIMENSIONS ARE IN MILLIMETRES.<br>DO NOT MEASURE FROM DRAWING. |                                                                             |
|     | CONFIGURATION: | DOOR & DRAWER                                          |                 |                                                                    |                                                                             |
|     | VERSION: 02    | DATE: 15/03/2023                                       |                 |                                                                    |                                                                             |