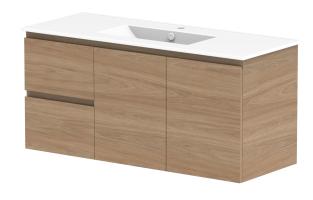

| PRODUCT:       | DDUCT: GLACIER DOOR & DRAWER TWIN 1200 WALL HUNG CENTRE BASIN |                      |  |
|----------------|---------------------------------------------------------------|----------------------|--|
| CODE:          | LITE: GLLFCW1200WHCCE                                         | PRO: GLPFCW1200WHCCE |  |
| MOUNTING:      | WALL HUNG                                                     |                      |  |
| SIZE:          | 1215W X 465D X 566H                                           |                      |  |
| CONFIGURATION: | DOOR & DRAWER                                                 |                      |  |
| VERSION: 02    | DATE: 15/03/2023                                              |                      |  |

| 1 | TOP:            | CERAMIC GLACIER 1200 |     | Ν |
|---|-----------------|----------------------|-----|---|
| 1 | BASIN POSITION: | CENTRE BASIN         |     | , |
| 1 |                 |                      |     | , |
| ł |                 |                      |     | [ |
| ł |                 |                      |     | A |
| П |                 |                      | - 1 |   |