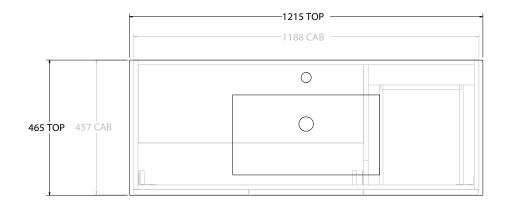

| PRODUCT:       | DDUCT: GLACIER DOOR & DRAWER TWIN 1200 WALL HUNG CENTRE BASIN |                      |  |
|----------------|---------------------------------------------------------------|----------------------|--|
| CODE:          | LITE: GLLFCW1200WHCCE                                         | PRO: GLPFCW1200WHCCE |  |
| MOUNTING:      | WALL HUNG                                                     |                      |  |
| SIZE:          | 1215W X 465D X 566H                                           |                      |  |
| CONFIGURATION: | DOOR & DRAWER                                                 |                      |  |
| VERSION: 02    | DATE: 15/03/2023                                              |                      |  |

| 1 | TOP:            | CERAMIC GLACIER 1200 |     | Ν |
|---|-----------------|----------------------|-----|---|
| 1 | BASIN POSITION: | CENTRE BASIN         |     | , |
| 1 |                 |                      |     | , |
| ł |                 |                      |     | [ |
| ł |                 |                      |     | A |
| П |                 |                      | - 1 |   |

NOTES:

ALL DIMENSIONS ARE NOMINAL AND SUBJECT TO CHANGE.

DO NOT DRILL OR ROUGH IN UNTIL YOU HAVE RECEIVED AND MEASURED YOUR PRODUCT.

ALL DIMENSIONS ARE IN MILLIMETRES.

DO NOT MEASURE FROM DRAWING.