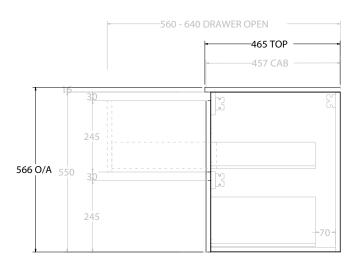

| PRODUCT:       | DDUCT: GLACIER DOOR & DRAWER TWIN 1200 WALL HUNG CENTRE BASIN |                      |  |
|----------------|---------------------------------------------------------------|----------------------|--|
| CODE:          | LITE: GLLFCW1200WHCCE                                         | PRO: GLPFCW1200WHCCE |  |
| MOUNTING:      | WALL HUNG                                                     |                      |  |
| SIZE:          | 1215W X 465D X 566H                                           |                      |  |
| CONFIGURATION: | DOOR & DRAWER                                                 |                      |  |
| VERSION: 02    | DATE: 15/03/2023                                              |                      |  |

NOTES:

ALL DIMENSIONS ARE NOMINAL AND SUBJECT TO CHANGE.

DO NOT DRILL OR ROUGH IN UNTIL YOU HAVE RECEIVED AND MEASURED YOUR PRODUCT.

ALL DIMENSIONS ARE IN MILLIMETRES.

DO NOT MEASURE FROM DRAWING.