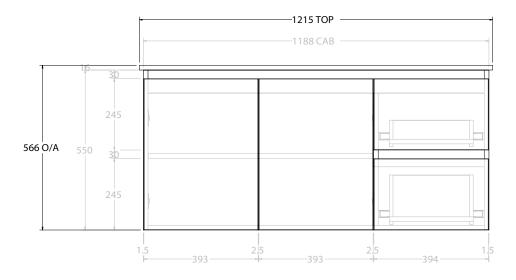

| PRODUCT:       | DDUCT: GLACIER DOOR & DRAWER TWIN 1200 WALL HUNG CENTRE BASIN |                      |  |
|----------------|---------------------------------------------------------------|----------------------|--|
| CODE:          | LITE: GLLFCW1200WHCCE                                         | PRO: GLPFCW1200WHCCE |  |
| MOUNTING:      | WALL HUNG                                                     |                      |  |
| SIZE:          | 1215W X 465D X 566H                                           |                      |  |
| CONFIGURATION: | DOOR & DRAWER                                                 |                      |  |
| VERSION: 02    | DATE: 15/03/2023                                              |                      |  |

NOTES:

ALL DIMENSIONS ARE NOMINAL AND SUBJECT TO CHANGE.

DO NOT DRILL OR ROUGH IN UNTIL YOU HAVE RECEIVED AND MEASURED YOUR PRODUCT.

ALL DIMENSIONS ARE IN MILLIMETRES.

DO NOT MEASURE FROM DRAWING.