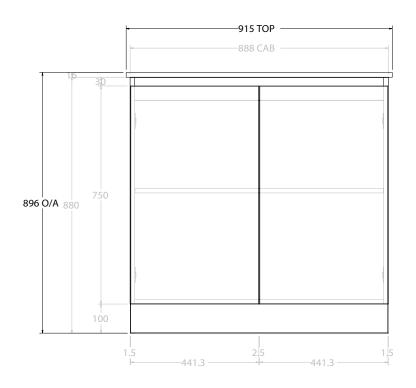

| Adp | PRODUCT:       | GLACIER ALL-DOOR TRIO 900 FLOOR MOUNT CENTRE BASIN | TOP:            | CERAMIC GLACIER 900 | NOTES:                                                                      |
|-----|----------------|----------------------------------------------------|-----------------|---------------------|-----------------------------------------------------------------------------|
|     | CODE:          | LITE: GLLFDT0900WKCCE PRO: GLPFDT0900WKCCE         | BASIN POSITION: | CENTRE BASIN        | ALL DIMENSIONS ARE NOMINAL AND SUBJECT TO CHANGE.                           |
|     | MOUNTING:      | FLOOR MOUNT                                        |                 |                     | DO NOT DRILL OR ROUGH IN UNTIL YOU HAVE RECEIVED AND MEASURED YOUR PRODUCT. |
|     | SIZE:          | 915W X 465D X 896H                                 |                 |                     | ALL DIMENSIONS ARE IN MILLIMETRES.                                          |
|     | CONFIGURATION: | ALL- DOOR                                          |                 |                     | DO NOT MEASURE FROM DRAWING.                                                |
|     | VERSION: 02    | DATE: 15/03/2023                                   |                 |                     |                                                                             |