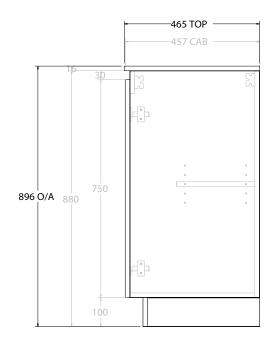

| Adp | PRODUCT:       | GLACIER ALL-DOOR TRIO 900 FLOOR MOUNT CENTRE BASIN | TOP:            | CERAMIC GLACIER 900 | NOTES:                                                                      |
|-----|----------------|----------------------------------------------------|-----------------|---------------------|-----------------------------------------------------------------------------|
|     | CODE:          | LITE: GLLFDT0900WKCCE PRO: GLPFDT0900WKCCE         | BASIN POSITION: | CENTRE BASIN        | ALL DIMENSIONS ARE NOMINAL AND SUBJECT TO CHANGE.                           |
|     | MOUNTING:      | FLOOR MOUNT                                        |                 |                     | DO NOT DRILL OR ROUGH IN UNTIL YOU HAVE RECEIVED AND MEASURED YOUR PRODUCT. |
|     | SIZE:          | 915W X 465D X 896H                                 |                 |                     | ALL DIMENSIONS ARE IN MILLIMETRES.                                          |
|     | CONFIGURATION: | ALL- DOOR                                          |                 |                     | DO NOT MEASURE FROM DRAWING.                                                |
|     | VERSION: 02    | DATE: 15/03/2023                                   |                 |                     |                                                                             |