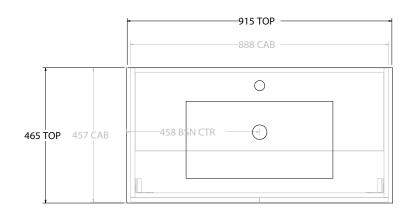

| Adp | PRODUCT:       | GLACIER ALL-DOOR TRIO 900 FLOOR MOUNT CENTRE BASIN | TOP:            | CERAMIC GLACIER 900 | NOTES:                                                                      |
|-----|----------------|----------------------------------------------------|-----------------|---------------------|-----------------------------------------------------------------------------|
|     | CODE:          | LITE: GLLFDT0900WKCCE PRO: GLPFDT0900WKCCE         | BASIN POSITION: | CENTRE BASIN        | ALL DIMENSIONS ARE NOMINAL AND SUBJECT TO CHANGE.                           |
|     | MOUNTING:      | FLOOR MOUNT                                        |                 |                     | DO NOT DRILL OR ROUGH IN UNTIL YOU HAVE RECEIVED AND MEASURED YOUR PRODUCT. |
|     | SIZE:          | 915W X 465D X 896H                                 |                 |                     | ALL DIMENSIONS ARE IN MILLIMETRES.                                          |
|     | CONFIGURATION: | ALL- DOOR                                          |                 |                     | DO NOT MEASURE FROM DRAWING.                                                |
|     | VERSION: 02    | DATE: 15/03/2023                                   |                 |                     |                                                                             |