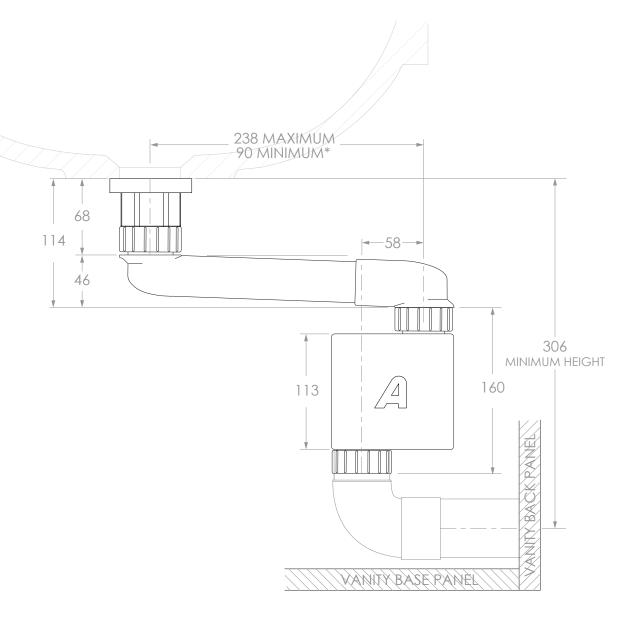

| PRODUCT     | SPACE SAVER PLUMBING KIT |
|-------------|--------------------------|
| CODE        | SPCSVRKIT40              |
| OUTLET SIZE | 40MM                     |
| FINISH      | WHITE                    |
| PAGE        | 1 OF 2                   |
| VERSION 2   | DATE 13/03/2023          |

## NOTES:

ALL DIMENSIONS ARE NOMINAL AND SUBJECT TO CHANGE, DO NOT DRILL OR ROUGH IN UNTIL YOU HAVE RECIEVED AND MEASURED YOUR PRODUCT.

ALL DIMENSIONS ARE IN MILLIMETRES. DO NOT MEASURE FROM DRAWING

NOT SUITABLE FOR EVERY VANITY. CHECK WITH YOUR PLUMBER BEFORE PURCHASE.

\*PIPE CAN BE CUT DOWN TO A MINIMUM LENGTH OF 90MM, TO ACCOMODATE FOR SMALLER SPACES.

| PRODUCT     | SPACE SAVER PLUMBING KIT |
|-------------|--------------------------|
| CODE        | SPCSVRKIT40              |
| OUTLET SIZE | 40MM                     |
| FINISH      | WHITE                    |
| PAGE        | 2 OF 2                   |
| VERSION 2   | DATE 13/03/2023          |

\*PIPE CAN BE CUT DOWN TO A MINIMUM LENGTH OF 90MM, TO ACCOMODATE FOR SMALLER SPACES.