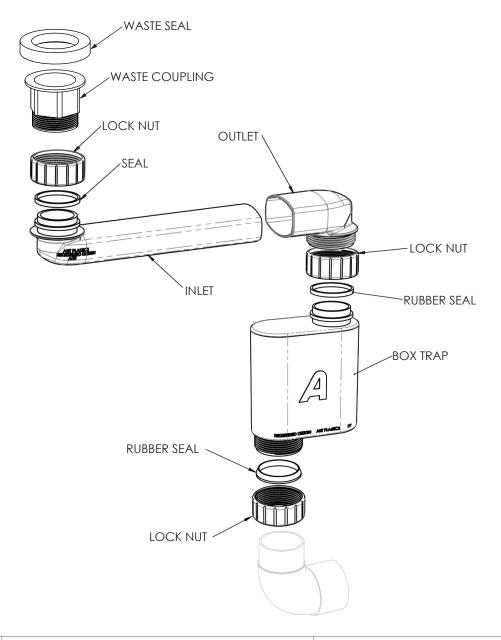

| PRODUCT     | SPACE SAVER PLUMBING KIT |
|-------------|--------------------------|
| CODE        | SPCSVRKIT40              |
| OUTLET SIZE | 40MM                     |
| FINISH      | WHITE                    |
| PAGE        | 1 OF 2                   |
| VERSION 2   | DATE 13/03/2023          |

## NOTES:

ALL DIMENSIONS ARE NOMINAL AND SUBJECT TO CHANGE, DO NOT DRILL OR ROUGH IN UNTIL YOU HAVE RECIEVED AND MEASURED YOUR PRODUCT.

ALL DIMENSIONS ARE IN MILLIMETRES. DO NOT MEASURE FROM DRAWING

NOT SUITABLE FOR EVERY VANITY. CHECK WITH YOUR PLUMBER BEFORE PURCHASE.