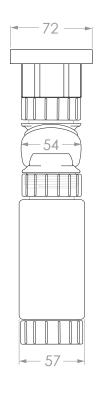

| PRODUCT     | SPACE SAVER PLUMBING KIT |
|-------------|--------------------------|
| CODE        | SPCSVRKIT40              |
| OUTLET SIZE | 40MM                     |
| FINISH      | WHITE                    |
| PAGE        | 1 OF 2                   |
| VERSION 2   | DATE 13/03/2023          |

## NOTES:

ALL DIMENSIONS ARE NOMINAL AND SUBJECT TO CHANGE, DO NOT DRILL OR ROUGH IN UNTIL YOU HAVE RECIEVED AND MEASURED YOUR PRODUCT.

ALL DIMENSIONS ARE IN MILLIMETRES. DO NOT MEASURE FROM DRAWING

NOT SUITABLE FOR EVERY VANITY. CHECK WITH YOUR PLUMBER BEFORE PURCHASE.