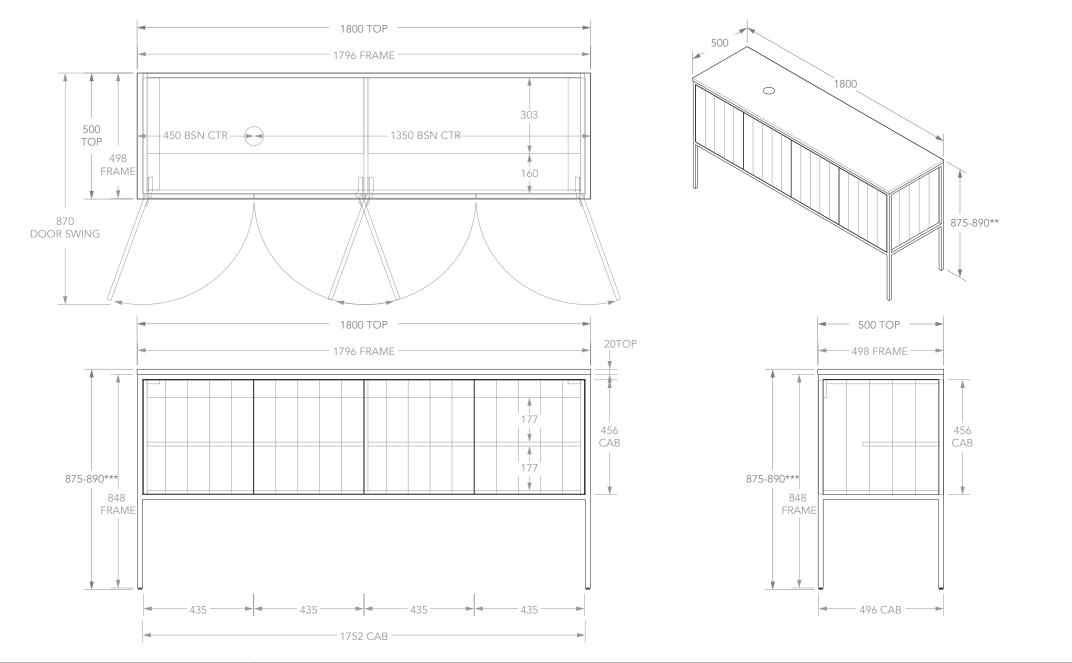

| PRODUCT       | IVY                 | ТОР            | ** CHERRY PIE (CP), FRIDAY (FR), | NOTES:                                                                                             |
|---------------|---------------------|----------------|----------------------------------|----------------------------------------------------------------------------------------------------|
| CODE          | IVYFDS1800FML * **  |                | CAESARSTONE (CS)                 | DIMENSIONS ARE NOMINAL. DO NOT DRILL OR ROUGH IN UNTIL YOU HAVE RECIEVED AND MEASURED YOUR VANITY. |
| DIMENSIONS    | 1800W X 890H X 500D | BASIN POSITION | LEFT BOWL                        | VANITY MUST BE ATTACHED TO WALL THROUGH BACK PANEL.                                                |
| CONFIGURATION | ALL DOOR            |                |                                  | *LEFT OFFSET SHOWN, RIGHT IS SAME BUT MIRRORED.                                                    |
|               | FLOOR MOUNT         |                | Adp                              |                                                                                                    |
| VERSION 2     | DATE 09/03/2023     |                |                                  | ***WITH ADJUSTABLE FEET                                                                            |