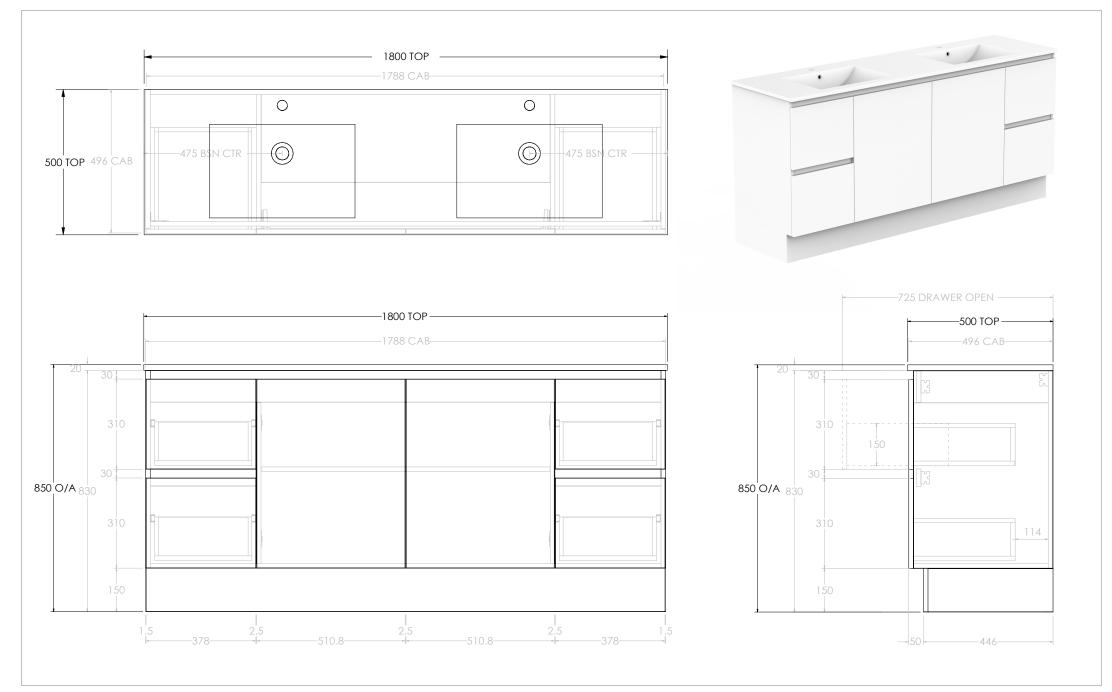

| PRODUCT:       | JANE DOOR & DRAWER TWIN 1800 DOUBLE BASIN          |
|----------------|----------------------------------------------------|
| JANE CODE:     | JANFCW1800WKDCM JANE EXPRESS CODE: JAXFCW1800WKDCM |
| MOUNTING:      | FLOOR MOUNT/WALL HUNG (DETATCHABLE KICK)           |
| SIZE:          | 1800W X 500D X 850H                                |
| CONFIGURATION: | DOOR & DRAWER                                      |
| VERSION: 02    | DATE: 02/03/2023                                   |

|   | TOP·                                                            | CAST MARBLE JANE 1800 |  |
|---|-----------------------------------------------------------------|-----------------------|--|
| ı |                                                                 |                       |  |
| - | BASIN POSITION:                                                 | DOUBLE BASIN          |  |
|   | JANE EXPRESS IS ONLY AVAILABLE IN POLAR WHITE GLOSS, RIGHT HAND |                       |  |
|   | DRAWERS WITH NEXT DAY DISPATCH                                  |                       |  |
|   |                                                                 |                       |  |