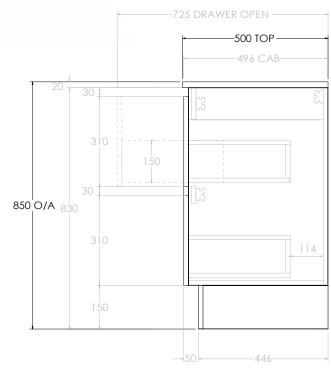

| PRODUCT:       | JANE DOOR & DRAWER TWIN 1800 CENTRE BASIN          |
|----------------|----------------------------------------------------|
| JANE CODE:     | JANFCW1800WKCCM JANE EXPRESS CODE: JAXFCW1800WKCCM |
| MOUNTING:      | FLOOR MOUNT/WALL HUNG (DETATCHABLE KICK)           |
| SIZE:          | 1800W X 500D X 850H                                |
| CONFIGURATION: | DOOR & DRAWER                                      |
| VERSION: 02    | DATE: 02/03/2023                                   |

| TOP:                                                            | CAST MARBLE JANE 1800 |
|-----------------------------------------------------------------|-----------------------|
| BASIN POSITION:                                                 | CENTRE BASIN          |
| JANE EXPRESS IS ONLY AVAILABLE IN POLAR WHITE GLOSS, RIGHT HAND |                       |
| DRAWERS WITH NEXT DAY DISPATCH                                  |                       |
|                                                                 |                       |

ALL DIMENSIONS ARE NOMINAL AND SUBJECT TO CHANGE.

DO NOT DRILL OR ROUGH IN UNTIL YOU HAVE RECEIVED AND MEASURED YOUR PRODUCT.

ALL DIMENSIONS ARE IN MILLIMETRES.

DO NOT MEASURE FROM DRAWING.