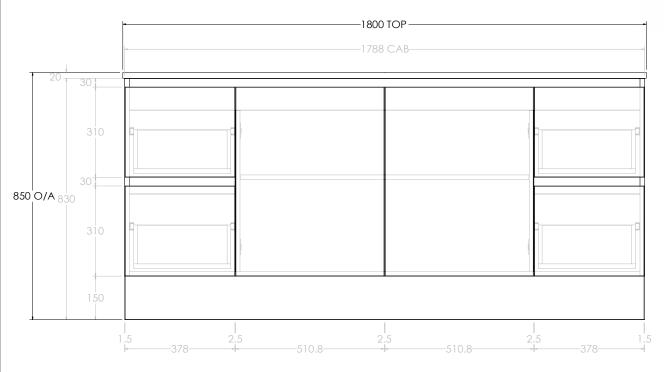

| PRODUCT:       | JANE DOOR & DRAWER TWIN 1800 CENTRE BASIN          |
|----------------|----------------------------------------------------|
| JANE CODE:     | JANFCW1800WKCCM JANE EXPRESS CODE: JAXFCW1800WKCCM |
| MOUNTING:      | FLOOR MOUNT/WALL HUNG (DETATCHABLE KICK)           |
| SIZE:          | 1800W X 500D X 850H                                |
| CONFIGURATION: | DOOR & DRAWER                                      |
| VERSION: 02    | DATE: 02/03/2023                                   |

| TOP:                                                            | CAST MARBLE JANE 1800 |
|-----------------------------------------------------------------|-----------------------|
| BASIN POSITION:                                                 | CENTRE BASIN          |
| JANE EXPRESS IS ONLY AVAILABLE IN POLAR WHITE GLOSS, RIGHT HAND |                       |
| DRAWERS WITH NEXT DAY DISPATCH                                  |                       |
|                                                                 |                       |

ALL DIMENSIONS ARE NOMINAL AND SUBJECT TO CHANGE.

DO NOT DRILL OR ROUGH IN UNTIL YOU HAVE RECEIVED AND MEASURED YOUR PRODUCT.

ALL DIMENSIONS ARE IN MILLIMETRES.

DO NOT MEASURE FROM DRAWING.