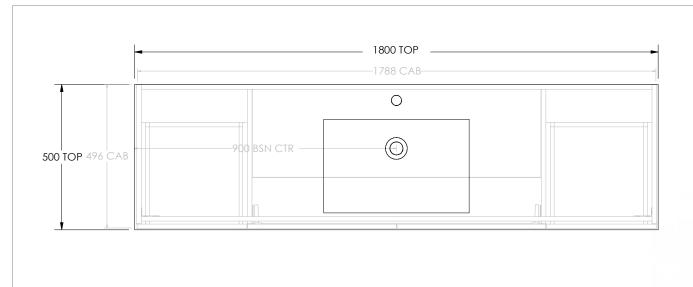

| PRODUCT:       | JANE DOOR & DRAWER TWIN 1800 CENTRE BASIN          |
|----------------|----------------------------------------------------|
| JANE CODE:     | JANFCW1800WKCCM JANE EXPRESS CODE: JAXFCW1800WKCCM |
| MOUNTING:      | FLOOR MOUNT/WALL HUNG (DETATCHABLE KICK)           |
| SIZE:          | 1800W X 500D X 850H                                |
| CONFIGURATION: | DOOR & DRAWER                                      |
| VERSION: 02    | DATE: 02/03/2023                                   |

| TOP:                                                            | CAST MARBLE JANE 1800 |
|-----------------------------------------------------------------|-----------------------|
| BASIN POSITION:                                                 | CENTRE BASIN          |
| JANE EXPRESS IS ONLY AVAILABLE IN POLAR WHITE GLOSS, RIGHT HAND |                       |
| DRAWERS WITH NEXT DAY DISPATCH                                  |                       |
|                                                                 |                       |

ALL DIMENSIONS ARE NOMINAL AND SUBJECT TO CHANGE.

DO NOT DRILL OR ROUGH IN UNTIL YOU HAVE RECEIVED AND MEASURED YOUR PRODUCT.

ALL DIMENSIONS ARE IN MILLIMETRES.

DO NOT MEASURE FROM DRAWING.