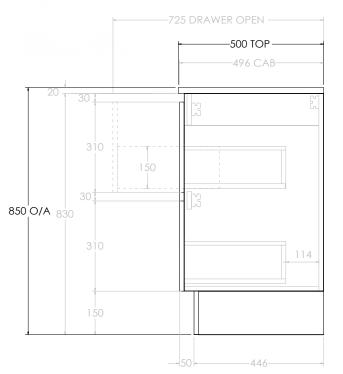

| Adp | PRODUCT:       | JANE 1200 DOUBLE BOWL                              | TOP:                                                            | CAST MARBLE JANE 1200                                                                                             | NOTES:                       |
|-----|----------------|----------------------------------------------------|-----------------------------------------------------------------|-------------------------------------------------------------------------------------------------------------------|------------------------------|
|     | JANE CODE:     | JANFCW1200WKDCM JANE EXPRESS CODE: JAXFCW1200WKDCM | BASIN POSITION:                                                 | DOUBLE BASIN                                                                                                      |                              |
|     | MOUNTING:      | FLOOR MOUNT/WALL HUNG (DETATCHABLE KICK)           | JANE EXPRESS IS ONLY AVAILABLE IN POLAR WHITE GLOSS, RIGHT HAND | DO NOT DRILL OR ROUGH IN UNTIL YOU HAVE RECEIVED AND MEASURED YOUR PRODUCT.<br>ALL DIMENSIONS ARE IN MILLIMETRES. |                              |
|     | SIZE:          | 1200W X 500D X 850H                                | DRAWERS WITH NEXT DAY DISPATCH                                  |                                                                                                                   |                              |
|     | CONFIGURATION: | DOOR & DRAWER                                      |                                                                 |                                                                                                                   | DO NOT MEASURE FROM DRAWING. |
|     | VERSION: 02    | DATE: 02/03/2023                                   |                                                                 |                                                                                                                   |                              |