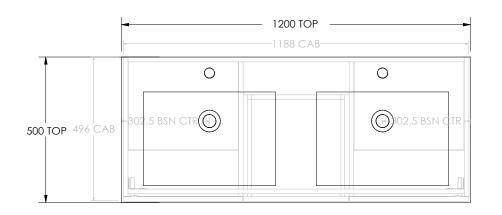

| Adp | PRODUCT:       | JANE 1200 DOUBLE BOWL                              | TOP:                                                            | CAST MARBLE JANE 1200                                                                                             | NOTES:                       |
|-----|----------------|----------------------------------------------------|-----------------------------------------------------------------|-------------------------------------------------------------------------------------------------------------------|------------------------------|
|     | JANE CODE:     | JANFCW1200WKDCM JANE EXPRESS CODE: JAXFCW1200WKDCM | BASIN POSITION:                                                 | DOUBLE BASIN                                                                                                      |                              |
|     | MOUNTING:      | FLOOR MOUNT/WALL HUNG (DETATCHABLE KICK)           | JANE EXPRESS IS ONLY AVAILABLE IN POLAR WHITE GLOSS, RIGHT HAND | DO NOT DRILL OR ROUGH IN UNTIL YOU HAVE RECEIVED AND MEASURED YOUR PRODUCT.<br>ALL DIMENSIONS ARE IN MILLIMETRES. |                              |
|     | SIZE:          | 1200W X 500D X 850H                                | DRAWERS WITH NEXT DAY DISPATCH                                  |                                                                                                                   |                              |
|     | CONFIGURATION: | DOOR & DRAWER                                      |                                                                 |                                                                                                                   | DO NOT MEASURE FROM DRAWING. |
|     | VERSION: 02    | DATE: 02/03/2023                                   |                                                                 |                                                                                                                   |                              |