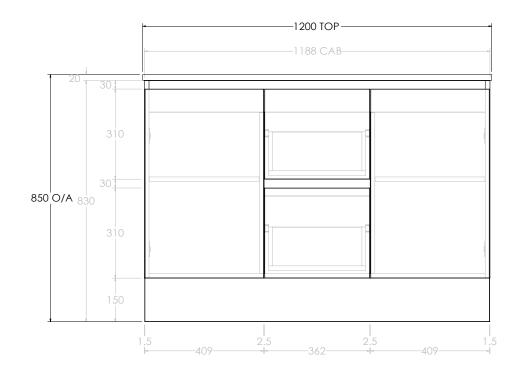

| Adp | PRODUCT:       | JANE 1200 DOUBLE BOWL                              | TOP:                                                            | CAST MARBLE JANE 1200                                                                                             | NOTES:                       |
|-----|----------------|----------------------------------------------------|-----------------------------------------------------------------|-------------------------------------------------------------------------------------------------------------------|------------------------------|
|     | JANE CODE:     | JANFCW1200WKDCM JANE EXPRESS CODE: JAXFCW1200WKDCM | BASIN POSITION:                                                 | DOUBLE BASIN                                                                                                      |                              |
|     | MOUNTING:      | FLOOR MOUNT/WALL HUNG (DETATCHABLE KICK)           | JANE EXPRESS IS ONLY AVAILABLE IN POLAR WHITE GLOSS, RIGHT HAND | DO NOT DRILL OR ROUGH IN UNTIL YOU HAVE RECEIVED AND MEASURED YOUR PRODUCT.<br>ALL DIMENSIONS ARE IN MILLIMETRES. |                              |
|     | SIZE:          | 1200W X 500D X 850H                                | DRAWERS WITH NEXT DAY DISPATCH                                  |                                                                                                                   |                              |
|     | CONFIGURATION: | DOOR & DRAWER                                      |                                                                 |                                                                                                                   | DO NOT MEASURE FROM DRAWING. |
|     | VERSION: 02    | DATE: 02/03/2023                                   |                                                                 |                                                                                                                   |                              |