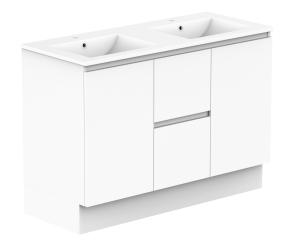

| Adp | PRODUCT:       | JANE 1200 DOUBLE BOWL                              | TOP:                                                            | CAST MARBLE JANE 1200                                                                                             | NOTES:                       |
|-----|----------------|----------------------------------------------------|-----------------------------------------------------------------|-------------------------------------------------------------------------------------------------------------------|------------------------------|
|     | JANE CODE:     | JANFCW1200WKDCM JANE EXPRESS CODE: JAXFCW1200WKDCM | BASIN POSITION:                                                 | DOUBLE BASIN                                                                                                      |                              |
|     | MOUNTING:      | FLOOR MOUNT/WALL HUNG (DETATCHABLE KICK)           | JANE EXPRESS IS ONLY AVAILABLE IN POLAR WHITE GLOSS, RIGHT HAND | DO NOT DRILL OR ROUGH IN UNTIL YOU HAVE RECEIVED AND MEASURED YOUR PRODUCT.<br>ALL DIMENSIONS ARE IN MILLIMETRES. |                              |
|     | SIZE:          | 1200W X 500D X 850H                                | DRAWERS WITH NEXT DAY DISPATCH                                  |                                                                                                                   |                              |
|     | CONFIGURATION: | DOOR & DRAWER                                      |                                                                 |                                                                                                                   | DO NOT MEASURE FROM DRAWING. |
|     | VERSION: 02    | DATE: 02/03/2023                                   |                                                                 |                                                                                                                   |                              |