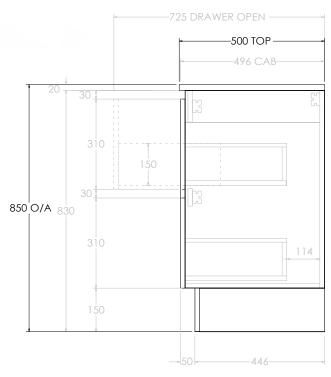

|   | PRODUCT:       | JANE DOOR & DRAWER TWIN 1200 CENTRE BASIN          |
|---|----------------|----------------------------------------------------|
|   | JANE CODE:     | JANFCW1200WKCCM JANE EXPRESS CODE: JAXFCW1200WKCCM |
|   | MOUNTING:      | FLOOR MOUNT/WALL HUNG (DETATCHABLE KICK)           |
| ľ | SIZE:          | 1200W X 500D X 850H                                |
|   | CONFIGURATION: | DOOR & DRAWER                                      |
| Ī | VERSION: 02    | DATE: 02/03/2023                                   |

| TOP:                                                                                           | CAST MARBLE JANE 1200                                  |  |
|------------------------------------------------------------------------------------------------|--------------------------------------------------------|--|
| BASIN POSITION:                                                                                | CENTRE BASIN                                           |  |
| JANE EXPRESS IS C                                                                              | ESS IS ONLY AVAILABLE IN POLAR WHITE GLOSS, RIGHT HAND |  |
| DRAWERS WITH NE                                                                                | EXT DAY DISPATCH                                       |  |
| JANE EXPRESS IS ONLY AVAILABLE IN POLAR WHITE GLOSS, RIGHT HAND DRAWERS WITH NEXT DAY DISPATCH |                                                        |  |

ALL DIMENSIONS ARE NOMINAL AND SUBJECT TO CHANGE.

DO NOT DRILL OR ROUGH IN UNTIL YOU HAVE RECEIVED AND MEASURED YOUR PRODUCT.

ALL DIMENSIONS ARE IN MILLIMETRES.

DO NOT MEASURE FROM DRAWING.

RIGHT HAND DRAWERS PICTURED, LEFT HAND DRAWERS IS SAME BUT MIRRORED