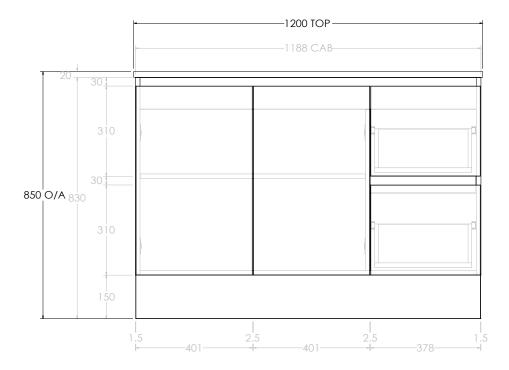

|   | PRODUCT:       | JANE DOOR & DRAWER TWIN 1200 CENTRE BASIN          |
|---|----------------|----------------------------------------------------|
|   | JANE CODE:     | JANFCW1200WKCCM JANE EXPRESS CODE: JAXFCW1200WKCCM |
|   | MOUNTING:      | FLOOR MOUNT/WALL HUNG (DETATCHABLE KICK)           |
| ľ | SIZE:          | 1200W X 500D X 850H                                |
|   | CONFIGURATION: | DOOR & DRAWER                                      |
| Ī | VERSION: 02    | DATE: 02/03/2023                                   |

| TOP:                                                                                           | CAST MARBLE JANE 1200                                  |  |
|------------------------------------------------------------------------------------------------|--------------------------------------------------------|--|
| BASIN POSITION:                                                                                | CENTRE BASIN                                           |  |
| JANE EXPRESS IS C                                                                              | ESS IS ONLY AVAILABLE IN POLAR WHITE GLOSS, RIGHT HAND |  |
| DRAWERS WITH NE                                                                                | EXT DAY DISPATCH                                       |  |
| JANE EXPRESS IS ONLY AVAILABLE IN POLAR WHITE GLOSS, RIGHT HAND DRAWERS WITH NEXT DAY DISPATCH |                                                        |  |

ALL DIMENSIONS ARE NOMINAL AND SUBJECT TO CHANGE.

DO NOT DRILL OR ROUGH IN UNTIL YOU HAVE RECEIVED AND MEASURED YOUR PRODUCT.

ALL DIMENSIONS ARE IN MILLIMETRES.

DO NOT MEASURE FROM DRAWING.

RIGHT HAND DRAWERS PICTURED, LEFT HAND DRAWERS IS SAME BUT MIRRORED