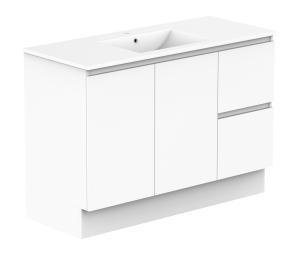

|   | PRODUCT:       | JANE DOOR & DRAWER TWIN 1200 CENTRE BASIN          |
|---|----------------|----------------------------------------------------|
|   | JANE CODE:     | JANFCW1200WKCCM JANE EXPRESS CODE: JAXFCW1200WKCCM |
|   | MOUNTING:      | FLOOR MOUNT/WALL HUNG (DETATCHABLE KICK)           |
| ľ | SIZE:          | 1200W X 500D X 850H                                |
|   | CONFIGURATION: | DOOR & DRAWER                                      |
| Ī | VERSION: 02    | DATE: 02/03/2023                                   |

| TOP:                                                                                           | CAST MARBLE JANE 1200                                  |  |
|------------------------------------------------------------------------------------------------|--------------------------------------------------------|--|
| BASIN POSITION:                                                                                | CENTRE BASIN                                           |  |
| JANE EXPRESS IS C                                                                              | ESS IS ONLY AVAILABLE IN POLAR WHITE GLOSS, RIGHT HAND |  |
| DRAWERS WITH NE                                                                                | EXT DAY DISPATCH                                       |  |
| JANE EXPRESS IS ONLY AVAILABLE IN POLAR WHITE GLOSS, RIGHT HAND DRAWERS WITH NEXT DAY DISPATCH |                                                        |  |