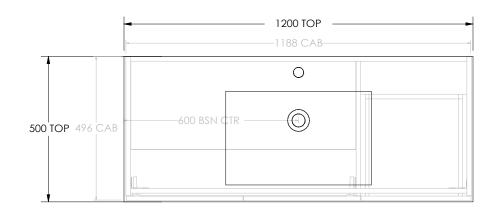

|   | PRODUCT:       | JANE DOOR & DRAWER TWIN 1200 CENTRE BASIN          |
|---|----------------|----------------------------------------------------|
|   | JANE CODE:     | JANFCW1200WKCCM JANE EXPRESS CODE: JAXFCW1200WKCCM |
|   | MOUNTING:      | FLOOR MOUNT/WALL HUNG (DETATCHABLE KICK)           |
| ľ | SIZE:          | 1200W X 500D X 850H                                |
|   | CONFIGURATION: | DOOR & DRAWER                                      |
| Ī | VERSION: 02    | DATE: 02/03/2023                                   |

| TOP:                                                                                           | CAST MARBLE JANE 1200                                  |  |
|------------------------------------------------------------------------------------------------|--------------------------------------------------------|--|
| BASIN POSITION:                                                                                | CENTRE BASIN                                           |  |
| JANE EXPRESS IS C                                                                              | ESS IS ONLY AVAILABLE IN POLAR WHITE GLOSS, RIGHT HAND |  |
| DRAWERS WITH NE                                                                                | EXT DAY DISPATCH                                       |  |
| JANE EXPRESS IS ONLY AVAILABLE IN POLAR WHITE GLOSS, RIGHT HAND DRAWERS WITH NEXT DAY DISPATCH |                                                        |  |

ALL DIMENSIONS ARE NOMINAL AND SUBJECT TO CHANGE.

DO NOT DRILL OR ROUGH IN UNTIL YOU HAVE RECEIVED AND MEASURED YOUR PRODUCT.

ALL DIMENSIONS ARE IN MILLIMETRES.

DO NOT MEASURE FROM DRAWING.

RIGHT HAND DRAWERS PICTURED, LEFT HAND DRAWERS IS SAME BUT MIRRORED