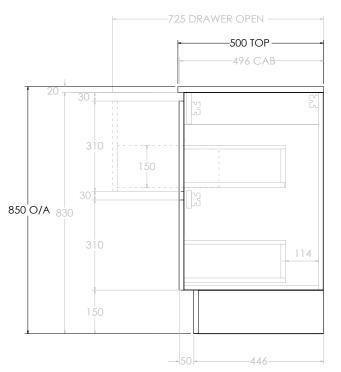

Ad

| qt | PRODUCT:       | JANE DOOR & DRAWER TWIN 900 CENTRE BASIN           | TOP: CAST MARBLE JANE 900                                       | NOTES:                                                                      |
|----|----------------|----------------------------------------------------|-----------------------------------------------------------------|-----------------------------------------------------------------------------|
|    | JANE CODE:     | JANFCW0900WKCCM JANE EXPRESS CODE: JAXFCW0900WKCCM | BASIN POSITION: CENTRE BASIN                                    | ALL DIMENSIONS ARE NOMINAL AND SUBJECT TO CHANGE.                           |
|    | MOUNTING:      | FLOOR MOUNT/WALL HUNG (DETATCHABLE KICK)           | JANE EXPRESS IS ONLY AVAILABLE IN POLAR WHITE GLOSS, RIGHT HAND | DO NOT DRILL OR ROUGH IN UNTIL YOU HAVE RECEIVED AND MEASURED YOUR PRODUCT. |
|    | SIZE:          | 900W X 500D X 850H                                 | DRAWERS WITH NEXT DAY DISPATCH                                  | ALL DIMENSIONS ARE IN MILLIMETRES.                                          |
|    | CONFIGURATION: | DOOR & DRAWER                                      |                                                                 | DO NOT MEASURE FROM DRAWING.                                                |
|    | VERSION: 02    | DATE: 02/03/2023                                   |                                                                 | RIGHT HAND DRAWERS PICTURED, LEFT HAND DRAWERS IS SAME BUT MIRRORED         |