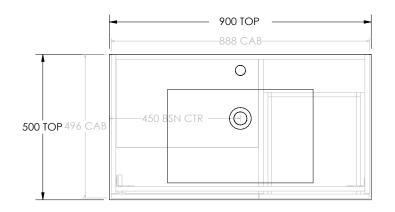

Ad

| qt | PRODUCT:       | JANE DOOR & DRAWER TWIN 900 CENTRE BASIN           | TOP: CAST MARBLE JANE 900                                       | NOTES:                                                                      |
|----|----------------|----------------------------------------------------|-----------------------------------------------------------------|-----------------------------------------------------------------------------|
|    | JANE CODE:     | JANFCW0900WKCCM JANE EXPRESS CODE: JAXFCW0900WKCCM | BASIN POSITION: CENTRE BASIN                                    | ALL DIMENSIONS ARE NOMINAL AND SUBJECT TO CHANGE.                           |
|    | MOUNTING:      | FLOOR MOUNT/WALL HUNG (DETATCHABLE KICK)           | JANE EXPRESS IS ONLY AVAILABLE IN POLAR WHITE GLOSS, RIGHT HAND | DO NOT DRILL OR ROUGH IN UNTIL YOU HAVE RECEIVED AND MEASURED YOUR PRODUCT. |
|    | SIZE:          | 900W X 500D X 850H                                 | DRAWERS WITH NEXT DAY DISPATCH                                  | ALL DIMENSIONS ARE IN MILLIMETRES.                                          |
|    | CONFIGURATION: | DOOR & DRAWER                                      |                                                                 | DO NOT MEASURE FROM DRAWING.                                                |
|    | VERSION: 02    | DATE: 02/03/2023                                   |                                                                 | RIGHT HAND DRAWERS PICTURED, LEFT HAND DRAWERS IS SAME BUT MIRRORED         |