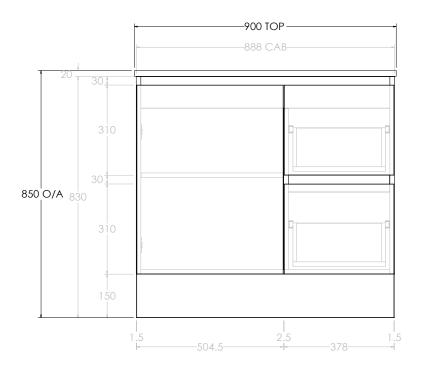

Ad

| qt | PRODUCT:       | JANE DOOR & DRAWER TWIN 900 CENTRE BASIN           | TOP: CAST MARBLE JANE 900                                       | NOTES:                                                                      |
|----|----------------|----------------------------------------------------|-----------------------------------------------------------------|-----------------------------------------------------------------------------|
|    | JANE CODE:     | JANFCW0900WKCCM JANE EXPRESS CODE: JAXFCW0900WKCCM | BASIN POSITION: CENTRE BASIN                                    | ALL DIMENSIONS ARE NOMINAL AND SUBJECT TO CHANGE.                           |
|    | MOUNTING:      | FLOOR MOUNT/WALL HUNG (DETATCHABLE KICK)           | JANE EXPRESS IS ONLY AVAILABLE IN POLAR WHITE GLOSS, RIGHT HAND | DO NOT DRILL OR ROUGH IN UNTIL YOU HAVE RECEIVED AND MEASURED YOUR PRODUCT. |
|    | SIZE:          | 900W X 500D X 850H                                 | DRAWERS WITH NEXT DAY DISPATCH                                  | ALL DIMENSIONS ARE IN MILLIMETRES.                                          |
|    | CONFIGURATION: | DOOR & DRAWER                                      |                                                                 | DO NOT MEASURE FROM DRAWING.                                                |
|    | VERSION: 02    | DATE: 02/03/2023                                   |                                                                 | RIGHT HAND DRAWERS PICTURED, LEFT HAND DRAWERS IS SAME BUT MIRRORED         |