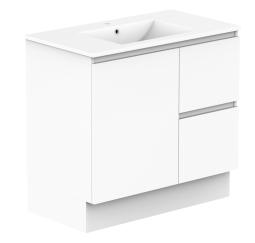

Ad

| qt | PRODUCT:       | JANE DOOR & DRAWER TWIN 900 CENTRE BASIN           | TOP: CAST MARBLE JANE 900                                       | NOTES:                                                                      |
|----|----------------|----------------------------------------------------|-----------------------------------------------------------------|-----------------------------------------------------------------------------|
|    | JANE CODE:     | JANFCW0900WKCCM JANE EXPRESS CODE: JAXFCW0900WKCCM | BASIN POSITION: CENTRE BASIN                                    | ALL DIMENSIONS ARE NOMINAL AND SUBJECT TO CHANGE.                           |
|    | MOUNTING:      | FLOOR MOUNT/WALL HUNG (DETATCHABLE KICK)           | JANE EXPRESS IS ONLY AVAILABLE IN POLAR WHITE GLOSS, RIGHT HAND | DO NOT DRILL OR ROUGH IN UNTIL YOU HAVE RECEIVED AND MEASURED YOUR PRODUCT. |
|    | SIZE:          | 900W X 500D X 850H                                 | DRAWERS WITH NEXT DAY DISPATCH                                  | ALL DIMENSIONS ARE IN MILLIMETRES.                                          |
|    | CONFIGURATION: | DOOR & DRAWER                                      |                                                                 | DO NOT MEASURE FROM DRAWING.                                                |
|    | VERSION: 02    | DATE: 02/03/2023                                   |                                                                 | RIGHT HAND DRAWERS PICTURED, LEFT HAND DRAWERS IS SAME BUT MIRRORED         |