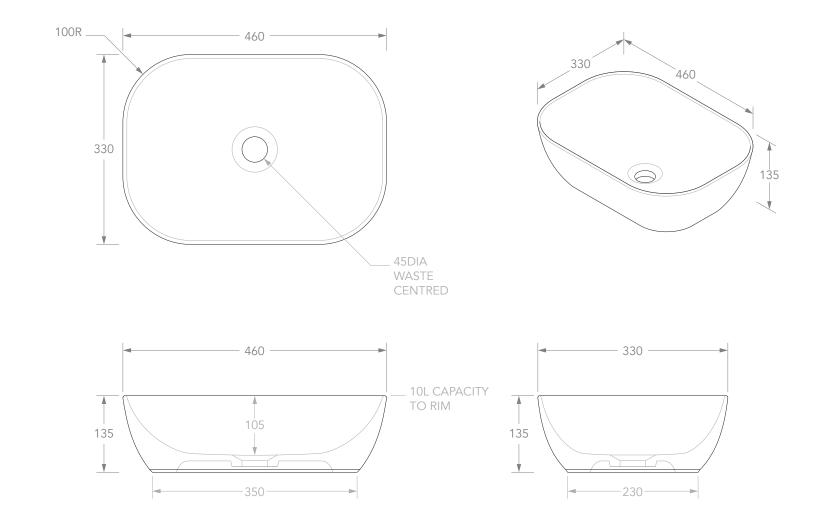

Adp

| PRODUCT    | STADIUM            | MATERIAL              | CERAMIC                                                                                   | NOTES:<br>DUE TO THE MANUFACTURING NATURE OF CERAMICS, +/-5MM VARIATION IN SIZE AND DETAIL CAN BE EXPECTED.<br>DO NOT DRILL OR ROUGH IN UNTIL YOU HAVE RECEIVED AND MEASURED YOUR PRODUCT.<br>BASIN SUITS 32MM WASTE. ADP UNIVERSAL PLUG AND WASTE RECOMMENDED (SOLD SEPARATELY).<br>BASIN CUTOUT IS A 75 DIAMETER HOLE. |
|------------|--------------------|-----------------------|-------------------------------------------------------------------------------------------|--------------------------------------------------------------------------------------------------------------------------------------------------------------------------------------------------------------------------------------------------------------------------------------------------------------------------|
| CODE       | TOPCSTA4632*       | *FINISH AND<br>COLOUR | GLOSS WHITE - TOPCSTA4632GW<br>MATTE WHITE - TOPCSTA4632MW<br>MATTE BLACK - TOPCSTA4632MB |                                                                                                                                                                                                                                                                                                                          |
| STYLE      | ABOVE COUNTER      |                       |                                                                                           |                                                                                                                                                                                                                                                                                                                          |
| DIMENSIONS | 460W X 330D X 135H |                       |                                                                                           |                                                                                                                                                                                                                                                                                                                          |
| CAPACITY   | 10L TO RIM         |                       |                                                                                           | ALL DIMENSIONS ARE IN MILLIMETRES. DO NOT MEASURE FROM DRAWING.                                                                                                                                                                                                                                                          |
| VERSION 4  | DATE 27/02/2023    |                       |                                                                                           |                                                                                                                                                                                                                                                                                                                          |