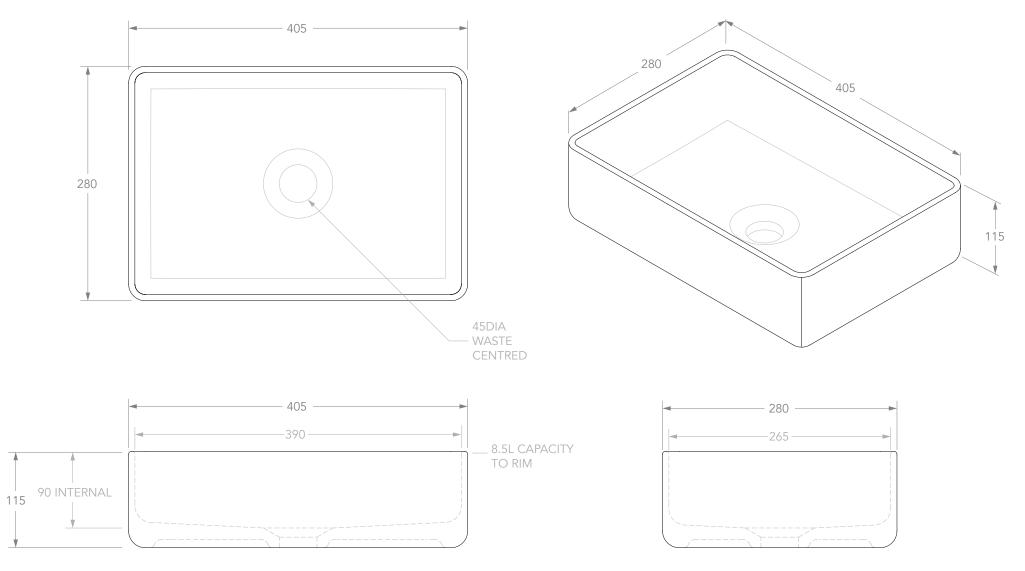

## Adp

| PRODUCT<br>CODE       | SELMA ABOVE COUNTER BASIN         | MATERIAL<br>COLOUR | CERAMIC                                        | NOTES:<br>DUE TO THE MANUFACTURING NATURE OF CERAMICS, +/-5MM VARIATION IN SIZE AND DETAIL CAN BE EXPECTED.<br>DO NOT DRILL OR ROUGH IN UNTIL YOU HAVE RECEIVED AND MEASURED YOUR PRODUCT.<br>BASIN SUITS 32MM WASTE. ADP UNIVERSAL PLUG AND WASTE RECOMMENDED (SOLD SEPARATELY).<br>BASIN CUTOUT IS A 75 DIAMETER HOLE. |
|-----------------------|-----------------------------------|--------------------|------------------------------------------------|--------------------------------------------------------------------------------------------------------------------------------------------------------------------------------------------------------------------------------------------------------------------------------------------------------------------------|
| STYLE<br>DIMENSIONS   | ABOVE COUNTER<br>405 X 280 X 115H | FINISH             | GLOSS - TOPCSEL4028GW<br>MATTE - TOPCSEL4028MW |                                                                                                                                                                                                                                                                                                                          |
| CAPACITY<br>VERSION 3 | 8.5L TO RIM<br>DATE 27/02/2023    |                    |                                                | ALL DIMENSIONS ARE IN MILLIMETRES. DO NOT MEASURE FROM DRAWING.                                                                                                                                                                                                                                                          |