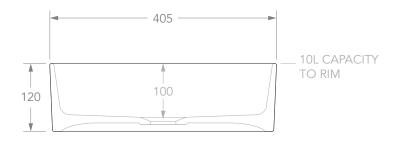

| PRODUCT    | ROBBIE          | MATERIAL | CERAMIC              |
|------------|-----------------|----------|----------------------|
| CODE       | TOPCROB400      | COLOUR   | WHITE                |
| STYLE      | ABOVE COUNTER   | FINISH   | GLOSS - TOPCROB400GW |
| DIMENSIONS | 405DIA X 120H   |          | MATTE - TOPCROB400MW |
| CAPACITY   | 10L TO RIM      |          |                      |
| VERSION 3  | DATE 27/02/2023 |          |                      |

**NOTES:**DUE TO THE MANUFACTURING NATURE OF CERAMICS, +/-5MM VARIATION IN SIZE AND DETAIL CAN BE EXPECTED. DO NOT DRILL OR ROUGH IN UNTIL YOU HAVE RECEIVED AND MEASURED YOUR PRODUCT.

BASIN SUITS 32MM WASTE. ADP UNIVERSAL PLUG AND WASTE RECOMMENDED (SOLD SEPARATELY).

BASIN CUTOUT IS A 75 DIAMETER HOLE.

ALL DIMENSIONS ARE IN MILLIMETRES. DO NOT MEASURE FROM DRAWING.