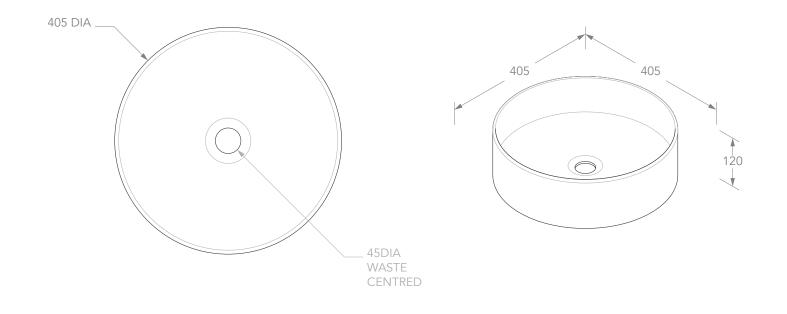

| PRODUCT    | ROBBIE          | MATERIAL | CERAMIC              |
|------------|-----------------|----------|----------------------|
| CODE       | TOPCROB400      | COLOUR   | WHITE                |
| STYLE      | ABOVE COUNTER   | FINISH   | GLOSS - TOPCROB400GW |
| DIMENSIONS | 405DIA X 120H   |          | MATTE - TOPCROB400MW |
| CAPACITY   | 10L TO RIM      |          |                      |
| VERSION 3  | DATE 27/02/2023 |          |                      |

**NOTES:**DUE TO THE MANUFACTURING NATURE OF CERAMICS, +/-5MM VARIATION IN SIZE AND DETAIL CAN BE EXPECTED. DO NOT DRILL OR ROUGH IN UNTIL YOU HAVE RECEIVED AND MEASURED YOUR PRODUCT.

BASIN SUITS 32MM WASTE. ADP UNIVERSAL PLUG AND WASTE RECOMMENDED (SOLD SEPARATELY).

BASIN CUTOUT IS A 75 DIAMETER HOLE.

ALL DIMENSIONS ARE IN MILLIMETRES. DO NOT MEASURE FROM DRAWING.