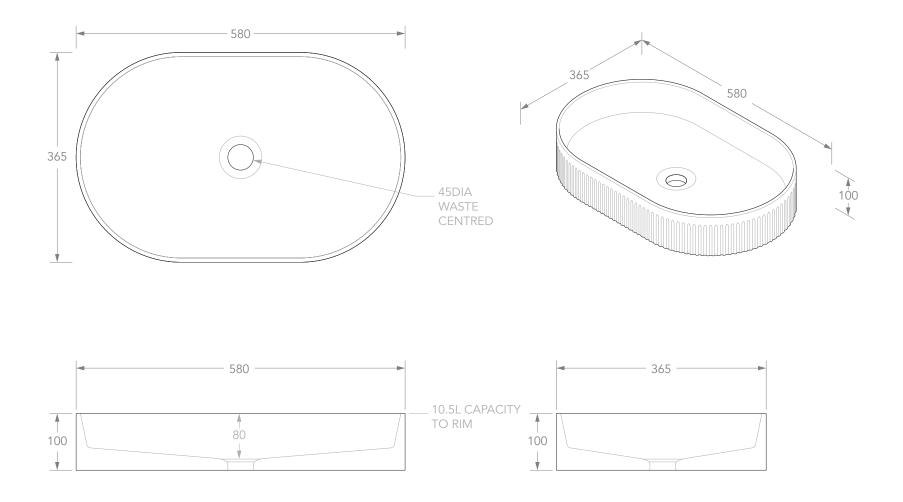

| PRODUCT    | PILL FLUTED        | MATERIAL | CERAMIC               |
|------------|--------------------|----------|-----------------------|
| CODE       | TOPCPFL5836*       | COLOUR   | WHITE                 |
| STYLE      | ABOVE COUNTER      | FINISH   | GLOSS - TOPCPFL5836GW |
| DIMENSIONS | 580W X 365D X 100H |          | MATTE - TOPCPFL5836MW |
| CAPACITY   | 10.5 TO RIM        |          |                       |
| VERSION 3  | DATE 27/02/2023    |          |                       |

**NOTES:**DUE TO THE MANUFACTURING NATURE OF CERAMICS, +/-5MM VARIATION IN SIZE AND DETAIL CAN BE EXPECTED. DO NOT DRILL OR ROUGH IN UNTIL YOU HAVE RECEIVED AND MEASURED YOUR PRODUCT.

BASIN SUITS 32MM WASTE. ADP UNIVERSAL PLUG AND WASTE RECOMMENDED (SOLD SEPARATELY).

BASIN CUTOUT IS A 75 DIAMETER HOLE.

ALL DIMENSIONS ARE IN MILLIMETRES. DO NOT MEASURE FROM DRAWING.