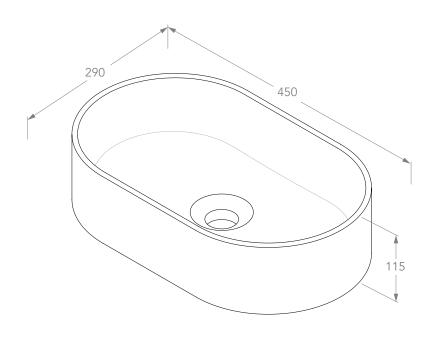

| PRODUCT    | PATTY ABOVE COUNTER BASIN | MATERIAL | CERAMIC               |
|------------|---------------------------|----------|-----------------------|
| CODE       | TOPCPAT4528*              | COLOUR   | WHITE                 |
| STYLE      | ABOVE COUNTER             | FINISH   | GLOSS - TOPCPAT4528GW |
| DIMENSIONS | 450 X 290 X 115H          |          | MATTE - TOPCPAT4528MW |
| CAPACITY   | 8L TO RIM                 |          |                       |
| VERSION 3  | DATE 27/02/2023           |          |                       |

ALL DIMENSIONS ARE IN MILLIMETRES. DO NOT MEASURE FROM DRAWING.