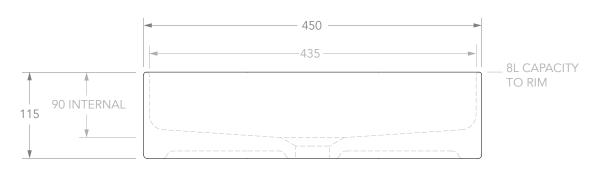

| PRODUCT    | PATTY ABOVE COUNTER BASIN | MATERIAL | CERAMIC               |
|------------|---------------------------|----------|-----------------------|
| CODE       | TOPCPAT4528*              | COLOUR   | WHITE                 |
| STYLE      | ABOVE COUNTER             | FINISH   | GLOSS - TOPCPAT4528GW |
| DIMENSIONS | 450 X 290 X 115H          |          | MATTE - TOPCPAT4528MW |
| CAPACITY   | 8L TO RIM                 |          |                       |
| VERSION 3  | DATE 27/02/2023           |          |                       |

ALL DIMENSIONS ARE IN MILLIMETRES. DO NOT MEASURE FROM DRAWING.