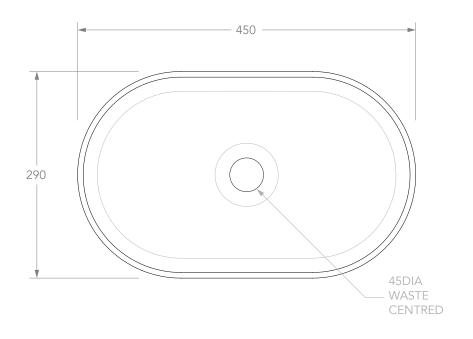

| PRODUCT    | PATTY ABOVE COUNTER BASIN | MATERIAL | CERAMIC               |
|------------|---------------------------|----------|-----------------------|
| CODE       | TOPCPAT4528*              | COLOUR   | WHITE                 |
| STYLE      | ABOVE COUNTER             | FINISH   | GLOSS - TOPCPAT4528GW |
| DIMENSIONS | 450 X 290 X 115H          |          | MATTE - TOPCPAT4528MW |
| CAPACITY   | 8L TO RIM                 |          |                       |
| VERSION 3  | DATE 27/02/2023           |          |                       |

**NOTES:**DUE TO THE MANUFACTURING NATURE OF CERAMICS, +/-5MM VARIATION IN SIZE AND DETAIL CAN BE EXPECTED. DO NOT DRILL OR ROUGH IN UNTIL YOU HAVE RECEIVED AND MEASURED YOUR PRODUCT.

BASIN SUITS 32MM WASTE. ADP UNIVERSAL PLUG AND WASTE RECOMMENDED (SOLD SEPARATELY). BASIN CUTOUT IS A 75 DIAMETER HOLE.

ALL DIMENSIONS ARE IN MILLIMETRES. DO NOT MEASURE FROM DRAWING.