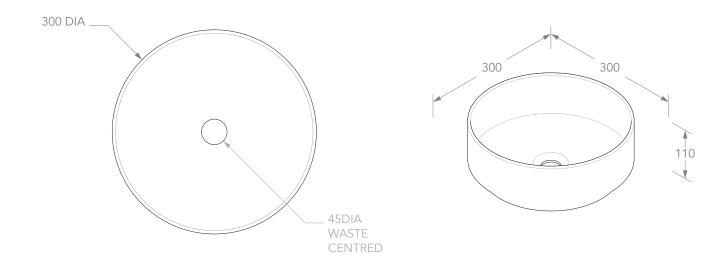

| - | PRODUCT    | MAGGIE          | MATERIAL | CERAMIC              | NOTES:  DUE TO THE MANUFACTURING NATUR  DO NOT DRILL OR ROUGH IN UNTIL YO  BASIN SUITS 32MM WASTE. ADP UNIVE |
|---|------------|-----------------|----------|----------------------|--------------------------------------------------------------------------------------------------------------|
|   | CODE       | TOPCMAG300*     | COLOUR   | WHITE                |                                                                                                              |
|   | STYLE      | ABOVE COUNTER   | FINISH   | GLOSS - TOPCMAG300GW |                                                                                                              |
|   | DIMENSIONS | 300DIA X 110H   |          | MATTE - TOPCMAG300MW | BASIN CUTOUT IS A 75 DIAMETER HOL                                                                            |
|   | CAPACITY   | 4L TO RIM       |          |                      | ALL DIMENSIONS ARE IN MILLIMETRES                                                                            |
|   | VERSION 2  | DATE 27/02/2023 |          |                      |                                                                                                              |

TURE OF CERAMICS, +/-5MM VARIATION IN SIZE AND DETAIL CAN BE EXPECTED. YOU HAVE RECEIVED AND MEASURED YOUR PRODUCT.

IVERSAL PLUG AND WASTE RECOMMENDED (SOLD SEPARATELY).

RES. DO NOT MEASURE FROM DRAWING.