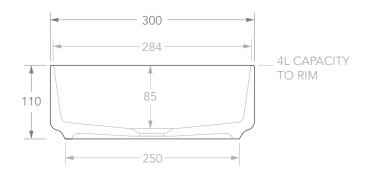

| - | PRODUCT    | MAGGIE          | MATERIAL | CERAMIC              | NOTES:  DUE TO THE MANUFACTURING NATUR  DO NOT DRILL OR ROUGH IN UNTIL YO  BASIN SUITS 32MM WASTE. ADP UNIVE |
|---|------------|-----------------|----------|----------------------|--------------------------------------------------------------------------------------------------------------|
|   | CODE       | TOPCMAG300*     | COLOUR   | WHITE                |                                                                                                              |
|   | STYLE      | ABOVE COUNTER   | FINISH   | GLOSS - TOPCMAG300GW |                                                                                                              |
|   | DIMENSIONS | 300DIA X 110H   |          | MATTE - TOPCMAG300MW | BASIN CUTOUT IS A 75 DIAMETER HOL                                                                            |
|   | CAPACITY   | 4L TO RIM       |          |                      | ALL DIMENSIONS ARE IN MILLIMETRES                                                                            |
|   | VERSION 2  | DATE 27/02/2023 |          |                      |                                                                                                              |

TURE OF CERAMICS, +/-5MM VARIATION IN SIZE AND DETAIL CAN BE EXPECTED. YOU HAVE RECEIVED AND MEASURED YOUR PRODUCT.

IVERSAL PLUG AND WASTE RECOMMENDED (SOLD SEPARATELY).

RES. DO NOT MEASURE FROM DRAWING.