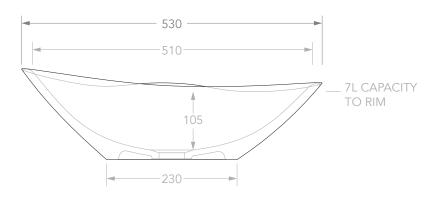

| PRODUCT    | FIORE              | MATERIAL | CERAMIC               |
|------------|--------------------|----------|-----------------------|
| CODE       | REFER TO FINISH*   | COLOUR   | WHITE                 |
| STYLE      | ABOVE COUNTER      | *FINISH  | GLOSS - BT120         |
| DIMENSIONS | 530W X 420D X 150H |          | MATTE - TOPCFIR5342MW |
| CAPACITY   | 7L TO RIM          |          |                       |
| VERSION 4  | DATE 27/02/2023    |          |                       |

**NOTES:**DUE TO THE MANUFACTURING NATURE OF CERAMICS, +/-5MM VARIATION IN SIZE AND DETAIL CAN BE EXPECTED. DO NOT DRILL OR ROUGH IN UNTIL YOU HAVE RECEIVED AND MEASURED YOUR PRODUCT.

BASIN SUITS 32MM WASTE. ADP UNIVERSAL PLUG AND WASTE RECOMMENDED (SOLD SEPARATELY).

BASIN CUTOUT IS A 75 DIAMETER HOLE.

ALL DIMENSIONS ARE IN MILLIMETRES. DO NOT MEASURE FROM DRAWING.