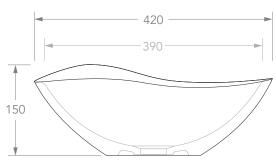

| PRODUCT    | FIORE              | MATERIAL | CERAMIC               |
|------------|--------------------|----------|-----------------------|
| CODE       | REFER TO FINISH*   | COLOUR   | WHITE                 |
| STYLE      | ABOVE COUNTER      | *FINISH  | GLOSS - BT120         |
| DIMENSIONS | 530W X 420D X 150H |          | MATTE - TOPCFIR5342MW |
| CAPACITY   | 7L TO RIM          |          |                       |
| VERSION 4  | DATE 27/02/2023    |          |                       |

**NOTES:**DUE TO THE MANUFACTURING NATURE OF CERAMICS, +/-5MM VARIATION IN SIZE AND DETAIL CAN BE EXPECTED. DO NOT DRILL OR ROUGH IN UNTIL YOU HAVE RECEIVED AND MEASURED YOUR PRODUCT.

BASIN SUITS 32MM WASTE. ADP UNIVERSAL PLUG AND WASTE RECOMMENDED (SOLD SEPARATELY).

BASIN CUTOUT IS A 75 DIAMETER HOLE.

ALL DIMENSIONS ARE IN MILLIMETRES. DO NOT MEASURE FROM DRAWING.