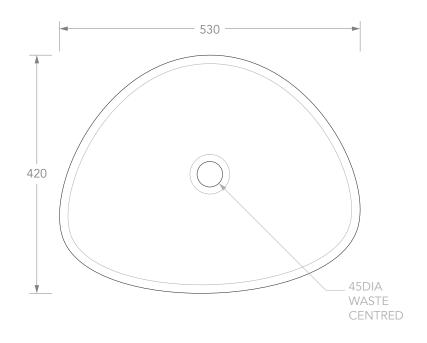

| PRODUCT    | FIORE              | MATERIAL | CERAMIC               |
|------------|--------------------|----------|-----------------------|
| CODE       | REFER TO FINISH*   | COLOUR   | WHITE                 |
| STYLE      | ABOVE COUNTER      | *FINISH  | GLOSS - BT120         |
| DIMENSIONS | 530W X 420D X 150H |          | MATTE - TOPCFIR5342MW |
| CAPACITY   | 7L TO RIM          |          |                       |
| VERSION 4  | DATE 27/02/2023    |          |                       |

**NOTES:**DUE TO THE MANUFACTURING NATURE OF CERAMICS, +/-5MM VARIATION IN SIZE AND DETAIL CAN BE EXPECTED. DO NOT DRILL OR ROUGH IN UNTIL YOU HAVE RECEIVED AND MEASURED YOUR PRODUCT.

BASIN SUITS 32MM WASTE. ADP UNIVERSAL PLUG AND WASTE RECOMMENDED (SOLD SEPARATELY).

BASIN CUTOUT IS A 75 DIAMETER HOLE.

ALL DIMENSIONS ARE IN MILLIMETRES. DO NOT MEASURE FROM DRAWING.