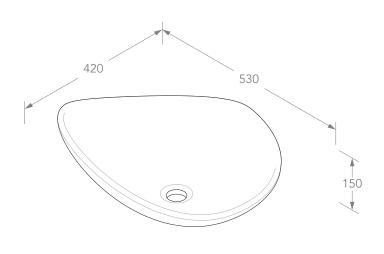

| PRODUCT    | FIORE              | MATERIAL | CERAMIC               |
|------------|--------------------|----------|-----------------------|
| CODE       | REFER TO FINISH*   | COLOUR   | WHITE                 |
| STYLE      | ABOVE COUNTER      | *FINISH  | GLOSS - BT120         |
| DIMENSIONS | 530W X 420D X 150H |          | MATTE - TOPCFIR5342MW |
| CAPACITY   | 7L TO RIM          |          |                       |
| VERSION 4  | DATE 27/02/2023    |          |                       |

**NOTES:**DUE TO THE MANUFACTURING NATURE OF CERAMICS, +/-5MM VARIATION IN SIZE AND DETAIL CAN BE EXPECTED. DO NOT DRILL OR ROUGH IN UNTIL YOU HAVE RECEIVED AND MEASURED YOUR PRODUCT.

BASIN SUITS 32MM WASTE. ADP UNIVERSAL PLUG AND WASTE RECOMMENDED (SOLD SEPARATELY).

BASIN CUTOUT IS A 75 DIAMETER HOLE.

ALL DIMENSIONS ARE IN MILLIMETRES. DO NOT MEASURE FROM DRAWING.