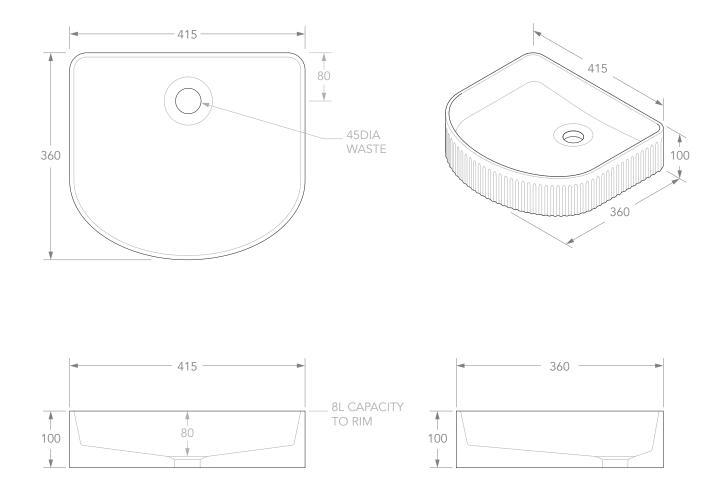

| PRODUCT    | ARCH FLUTED        | MATERIAL | CERAMIC               |  |
|------------|--------------------|----------|-----------------------|--|
| CODE       | TOPCAFL4136*       | COLOUR   | WHITE                 |  |
| STYLE      | ABOVE COUNTER      | FINISH   | GLOSS - TOPCAFL4136GW |  |
| DIMENSIONS | 415W X 360D X 100H |          | MATTE - TOPCAFL4136MW |  |
| CAPACITY   | 8L TO RIM          |          |                       |  |
| VERSION 3  | DATE 27/02/2023    |          |                       |  |

**NOTES:**DUE TO THE MANUFACTURING NATURE OF CERAMICS, +/-5MM VARIATION IN SIZE AND DETAIL CAN BE EXPECTED. DO NOT DRILL OR ROUGH IN UNTIL YOU HAVE RECEIVED AND MEASURED YOUR PRODUCT.

BASIN SUITS 32MM WASTE. ADP UNIVERSAL PLUG AND WASTE RECOMMENDED (SOLD SEPARATELY).

BASIN CUTOUT IS A 75 DIAMETER HOLE.

ALL DIMENSIONS ARE IN MILLIMETRES. DO NOT MEASURE FROM DRAWING.