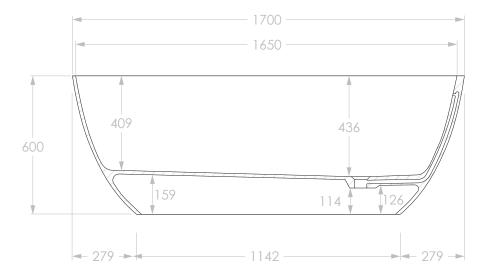

## Adp

| PRODUCT    | DAY DREAM BATHTUB   | WEIGHT   | 85KG              | NOTES:                                                                                    |
|------------|---------------------|----------|-------------------|-------------------------------------------------------------------------------------------|
| CODE       | REFER TO FINISH*    | COLOUR & | GLOSS WHITE/BLACK | ALL DIMENSIONS ARE NOMINAL AND SUBJECT TO CHANGE. DO NOT DRILL OR ROUGH IN UNTIL YOU HAVE |
| MATERIAL   | CAST MARBLE         | FINISH*  | - DAYDBATH1700B   | RECIEVED AND MEASURED YOUR PRODUCT.                                                       |
| DIMENSIONS | 1700L x 700W x 600H |          | MATTE WHITE       | ALL DIMENSIONS ARE IN MILLIMETRES. DO NOT MEASURE FROM DRAWING.                           |
| CAPACITY   | 280L                |          | - DAYDBATH1700M   |                                                                                           |
| VERSION 2  | DATE 01/03/2023     |          |                   |                                                                                           |