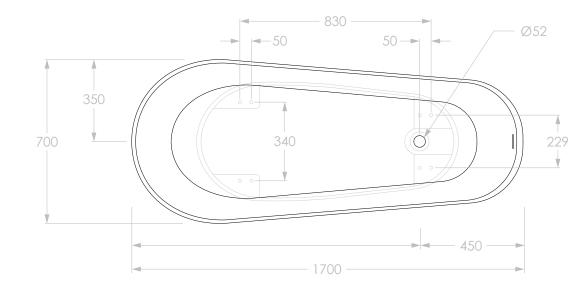

## Adp

| PRODUCT    | DAY DREAM BATHTUB   | WEIGHT   | 85KG              | NOTES:                                                                                    |
|------------|---------------------|----------|-------------------|-------------------------------------------------------------------------------------------|
| CODE       | REFER TO FINISH*    | COLOUR & | GLOSS WHITE/BLACK | ALL DIMENSIONS ARE NOMINAL AND SUBJECT TO CHANGE. DO NOT DRILL OR ROUGH IN UNTIL YOU HAVE |
| MATERIAL   | CAST MARBLE         | FINISH*  | - DAYDBATH1700B   | RECIEVED AND MEASURED YOUR PRODUCT.                                                       |
| DIMENSIONS | 1700L x 700W x 600H |          | MATTE WHITE       | ALL DIMENSIONS ARE IN MILLIMETRES. DO NOT MEASURE FROM DRAWING.                           |
| CAPACITY   | 280L                |          | - DAYDBATH1700M   |                                                                                           |
| VERSION 2  | DATE 01/03/2023     |          |                   |                                                                                           |