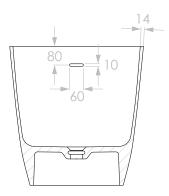

## Adp

| PRODUCT    | DAY DREAM BATHTUB   | WEIGHT   | 85KG              | NOTES:                                                                                    |
|------------|---------------------|----------|-------------------|-------------------------------------------------------------------------------------------|
| CODE       | REFER TO FINISH*    | COLOUR & | GLOSS WHITE/BLACK | ALL DIMENSIONS ARE NOMINAL AND SUBJECT TO CHANGE. DO NOT DRILL OR ROUGH IN UNTIL YOU HAVE |
| MATERIAL   | CAST MARBLE         | FINISH*  | - DAYDBATH1700B   | RECIEVED AND MEASURED YOUR PRODUCT.                                                       |
| DIMENSIONS | 1700L x 700W x 600H |          | MATTE WHITE       | ALL DIMENSIONS ARE IN MILLIMETRES. DO NOT MEASURE FROM DRAWING.                           |
| CAPACITY   | 280L                |          | - DAYDBATH1700M   |                                                                                           |
| VERSION 2  | DATE 01/03/2023     |          |                   |                                                                                           |