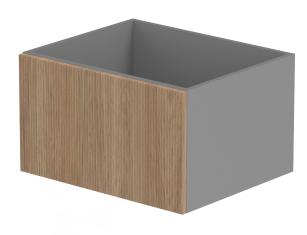

| ) | PRODUCT:       | WAVERLEY MODULAR 595 DRAWER SLIM WALL HUNG | TOP:            | BENCHTOP                   | NOTES:                                                                                                                                                                                                  |
|---|----------------|--------------------------------------------|-----------------|----------------------------|---------------------------------------------------------------------------------------------------------------------------------------------------------------------------------------------------------|
|   | CODE:          | MWAFAS0595WHNT                             | BASIN POSITION: | CENTRED ABOVE DRAWERS ONLY | ALL DIMENSIONS ARE NOMINAL AND SUBJECT TO CHANGE.                                                                                                                                                       |
|   | MOUNTING:      | WALL HUNG                                  |                 |                            | ALL DIMENSIONS ARE NOMINAL AND SUBJECT TO CHAINCE.<br>DO NOT DRILL OR ROUGH IN UNTIL YOU HAVE RECEIVED AND MEASURED YOUR PRODUCT.<br>ALL DIMENSIONS ARE IN MILLIMETRES.<br>DO NOT MEASURE FROM DRAWING. |
|   | SIZE:          | 598W X 493D X 347H                         |                 |                            |                                                                                                                                                                                                         |
|   | CONFIGURATION: | 595 DRAWER                                 |                 |                            |                                                                                                                                                                                                         |
|   | VERSION: 01    | DATE: 11/28/22                             |                 |                            |                                                                                                                                                                                                         |
|   |                |                                            |                 |                            |                                                                                                                                                                                                         |