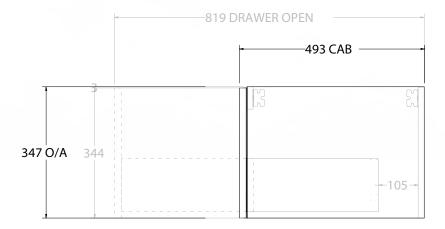

| ) | PRODUCT:       | WAVERLEY MODULAR 595 DRAWER SLIM WALL HUNG | TOP:            | BENCHTOP                   | NOTES:                                                                                                                                                                                                  |
|---|----------------|--------------------------------------------|-----------------|----------------------------|---------------------------------------------------------------------------------------------------------------------------------------------------------------------------------------------------------|
|   | CODE:          | MWAFAS0595WHNT                             | BASIN POSITION: | CENTRED ABOVE DRAWERS ONLY | ALL DIMENSIONS ARE NOMINAL AND SUBJECT TO CHANGE.                                                                                                                                                       |
|   | MOUNTING:      | WALL HUNG                                  |                 |                            | ALL DIMENSIONS ARE NOMINAL AND SUBJECT TO CHAINCE.<br>DO NOT DRILL OR ROUGH IN UNTIL YOU HAVE RECEIVED AND MEASURED YOUR PRODUCT.<br>ALL DIMENSIONS ARE IN MILLIMETRES.<br>DO NOT MEASURE FROM DRAWING. |
|   | SIZE:          | 598W X 493D X 347H                         |                 |                            |                                                                                                                                                                                                         |
|   | CONFIGURATION: | 595 DRAWER                                 |                 |                            |                                                                                                                                                                                                         |
|   | VERSION: 01    | DATE: 11/28/22                             |                 |                            |                                                                                                                                                                                                         |
|   |                |                                            |                 |                            |                                                                                                                                                                                                         |