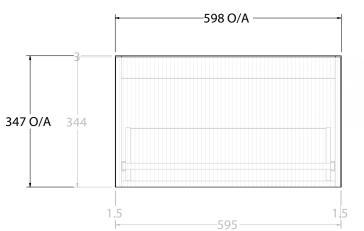

| ) | PRODUCT:       | WAVERLEY MODULAR 595 DRAWER SLIM WALL HUNG | TOP:            | BENCHTOP                   | NOTES:                                                                                                                                                                                                  |
|---|----------------|--------------------------------------------|-----------------|----------------------------|---------------------------------------------------------------------------------------------------------------------------------------------------------------------------------------------------------|
|   | CODE:          | MWAFAS0595WHNT                             | BASIN POSITION: | CENTRED ABOVE DRAWERS ONLY | ALL DIMENSIONS ARE NOMINAL AND SUBJECT TO CHANGE.                                                                                                                                                       |
|   | MOUNTING:      | WALL HUNG                                  |                 |                            | ALL DIMENSIONS ARE NOMINAL AND SUBJECT TO CHAINCE.<br>DO NOT DRILL OR ROUGH IN UNTIL YOU HAVE RECEIVED AND MEASURED YOUR PRODUCT.<br>ALL DIMENSIONS ARE IN MILLIMETRES.<br>DO NOT MEASURE FROM DRAWING. |
|   | SIZE:          | 598W X 493D X 347H                         |                 |                            |                                                                                                                                                                                                         |
|   | CONFIGURATION: | 595 DRAWER                                 |                 |                            |                                                                                                                                                                                                         |
|   | VERSION: 01    | DATE: 11/28/22                             |                 |                            |                                                                                                                                                                                                         |
|   |                |                                            |                 |                            |                                                                                                                                                                                                         |