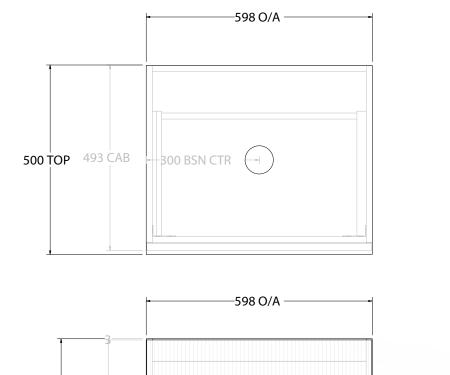

| ) | PRODUCT:       | WAVERLEY MODULAR 595 DRAWER SLIM WALL HUNG | TOP:            | BENCHTOP                   | NOTES:                                                                                                                                                                                                  |
|---|----------------|--------------------------------------------|-----------------|----------------------------|---------------------------------------------------------------------------------------------------------------------------------------------------------------------------------------------------------|
|   | CODE:          | MWAFAS0595WHNT                             | BASIN POSITION: | CENTRED ABOVE DRAWERS ONLY | ALL DIMENSIONS ARE NOMINAL AND SUBJECT TO CHANGE.                                                                                                                                                       |
|   | MOUNTING:      | WALL HUNG                                  |                 |                            | ALL DIMENSIONS ARE NOMINAL AND SUBJECT TO CHAINCE.<br>DO NOT DRILL OR ROUGH IN UNTIL YOU HAVE RECEIVED AND MEASURED YOUR PRODUCT.<br>ALL DIMENSIONS ARE IN MILLIMETRES.<br>DO NOT MEASURE FROM DRAWING. |
|   | SIZE:          | 598W X 493D X 347H                         |                 |                            |                                                                                                                                                                                                         |
|   | CONFIGURATION: | 595 DRAWER                                 |                 |                            |                                                                                                                                                                                                         |
|   | VERSION: 01    | DATE: 11/28/22                             |                 |                            |                                                                                                                                                                                                         |
|   |                |                                            |                 |                            |                                                                                                                                                                                                         |