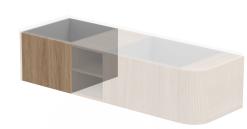

| PRODUCT:       | WAVERLEY MODULAR 443 DRAWER SLIM WALL HUNG |
|----------------|--------------------------------------------|
| CODE:          | MWAFAS0443WHNT                             |
| MOUNTING:      | WALL HUNG                                  |
| SIZE:          | 446W X 493D X 347H                         |
| CONFIGURATION: | 443 DRAWER                                 |
| VERSION: 01    | DATE: 11/28/22                             |

| TOP:            | BENCHTOP                   | N   |
|-----------------|----------------------------|-----|
| BASIN POSITION: | CENTRED ABOVE DRAWERS ONLY |     |
|                 |                            | '   |
|                 |                            | ١ ، |
|                 |                            | '   |
|                 |                            |     |