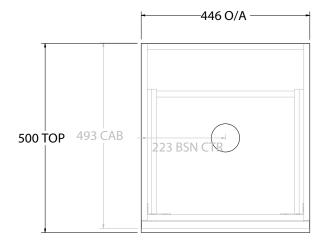

| PRODUCT:       | WAVERLEY MODULAR 443 DRAWER SLIM WALL HUNG |
|----------------|--------------------------------------------|
| CODE:          | MWAFAS0443WHNT                             |
| MOUNTING:      | WALL HUNG                                  |
| SIZE:          | 446W X 493D X 347H                         |
| CONFIGURATION: | 443 DRAWER                                 |
| VERSION: 01    | DATE: 11/28/22                             |

| TOP:            | BENCHTOP                   | N   |
|-----------------|----------------------------|-----|
| BASIN POSITION: | CENTRED ABOVE DRAWERS ONLY |     |
|                 |                            | '   |
|                 |                            | ١ ، |
|                 |                            | '   |
|                 |                            |     |