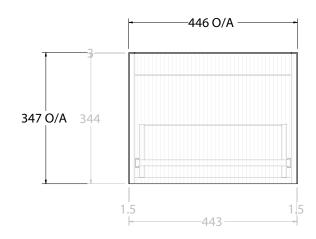

| PRODUCT:       | WAVERLEY MODULAR 443 DRAWER SLIM WALL HUNG |
|----------------|--------------------------------------------|
| CODE:          | MWAFAS0443WHNT                             |
| MOUNTING:      | WALL HUNG                                  |
| SIZE:          | 446W X 493D X 347H                         |
| CONFIGURATION: | 443 DRAWER                                 |
| VERSION: 01    | DATE: 11/28/22                             |

NOTES:

ALL DIMENSIONS ARE NOMINAL AND SUBJECT TO CHANGE.

DO NOT DRILL OR ROUGH IN UNTIL YOU HAVE RECEIVED AND MEASURED YOUR PRODUCT.

ALL DIMENSIONS ARE IN MILLIMETRES.

DO NOT MEASURE FROM DRAWING.