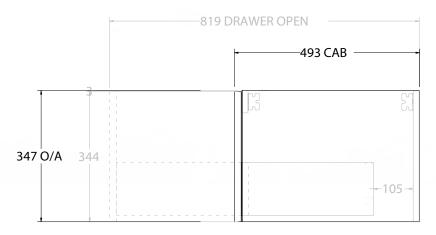

| PRODUCT:       | WAVERLEY MODULAR 443 DRAWER SLIM WALL HUNG |
|----------------|--------------------------------------------|
| CODE:          | MWAFAS0443WHNT                             |
| MOUNTING:      | WALL HUNG                                  |
| SIZE:          | 446W X 493D X 347H                         |
| CONFIGURATION: | 443 DRAWER                                 |
| VERSION: 01    | DATE: 11/28/22                             |

NOTES:

ALL DIMENSIONS ARE NOMINAL AND SUBJECT TO CHANGE.

DO NOT DRILL OR ROUGH IN UNTIL YOU HAVE RECEIVED AND MEASURED YOUR PRODUCT.

ALL DIMENSIONS ARE IN MILLIMETRES.

DO NOT MEASURE FROM DRAWING.