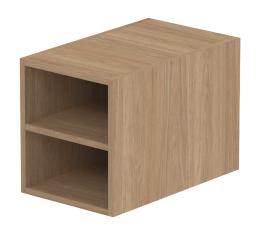

| PRODUCT: WAVERLEY MODULAR OPEN SHELF  CODE: MWAFSS0300WHNT  MOUNTING: WALL HUNG |
|---------------------------------------------------------------------------------|
| MOUNTING: WALL HUNG                                                             |
|                                                                                 |
| CITE DOUBLY 100D V 0.1TH                                                        |
| SIZE: 300W X 493D X 347H                                                        |
| CONFIGURATION: OPEN SHELF                                                       |
| VERSION: 01 DATE: 11/28/22                                                      |