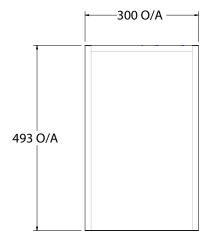

| PRODUCT: WAVERLEY MODULAR OPEN SHELF  CODE: MWAFSS0300WHNT  MOUNTING: WALL HUNG |
|---------------------------------------------------------------------------------|
| MOUNTING: WALL HUNG                                                             |
|                                                                                 |
| CITE DOUBLY 100D V 0.1TH                                                        |
| SIZE: 300W X 493D X 347H                                                        |
| CONFIGURATION: OPEN SHELF                                                       |
| VERSION: 01 DATE: 11/28/22                                                      |