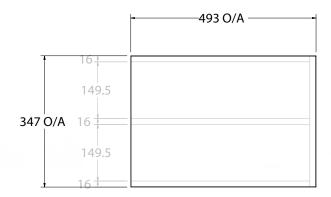

| PRODUCT: WAVERLEY MODULAR OPEN SHELF  CODE: MWAFSS0300WHNT  MOUNTING: WALL HUNG |
|---------------------------------------------------------------------------------|
| MOUNTING: WALL HUNG                                                             |
|                                                                                 |
| CITE DOUBLY 100D V 0.1TH                                                        |
| SIZE: 300W X 493D X 347H                                                        |
| CONFIGURATION: OPEN SHELF                                                       |
| VERSION: 01 DATE: 11/28/22                                                      |