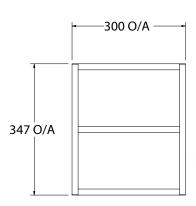

| PRODUCT: WAVERLEY MODULAR OPEN SHELF  CODE: MWAFSS0300WHNT  MOUNTING: WALL HUNG |
|---------------------------------------------------------------------------------|
| MOUNTING: WALL HUNG                                                             |
|                                                                                 |
| CITE DOUBLY 100D V 0.1TH                                                        |
| SIZE: 300W X 493D X 347H                                                        |
| CONFIGURATION: OPEN SHELF                                                       |
| VERSION: 01 DATE: 11/28/22                                                      |