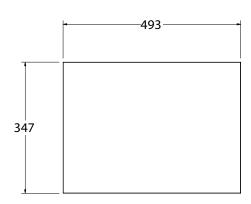

| PRODUCT:       | WAVERLEY MODULAR 16MM END PANEL            |  |  |
|----------------|--------------------------------------------|--|--|
| CODE:          | MWAFES0016WHNT WALL HUNG 16W X 493D X 347H |  |  |
| MOUNTING:      |                                            |  |  |
| SIZE:          |                                            |  |  |
| CONFIGURATION: | 16MM END PANEL                             |  |  |
| VERSION: 02    | DATE: 12/12/22                             |  |  |

NOTES:

ALL DIMENSIONS ARE NOMINAL AND SUBJECT TO CHANGE.

DO NOT DRILL OR ROUGH IN UNTIL YOU HAVE RECEIVED AND MEASURED YOUR PRODUCT.

ALL DIMENSIONS ARE IN MILLIMETRES.

DO NOT MEASURE FROM DRAWING.