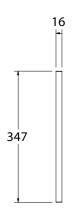

| PRODUCT:       | WAVERLEY MODULAR 16MM END PANEL            |  |  |
|----------------|--------------------------------------------|--|--|
| CODE:          | MWAFES0016WHNT WALL HUNG 16W X 493D X 347H |  |  |
| MOUNTING:      |                                            |  |  |
| SIZE:          |                                            |  |  |
| CONFIGURATION: | 16MM END PANEL                             |  |  |
| VERSION: 02    | DATE: 12/12/22                             |  |  |

NOTES:

ALL DIMENSIONS ARE NOMINAL AND SUBJECT TO CHANGE.

DO NOT DRILL OR ROUGH IN UNTIL YOU HAVE RECEIVED AND MEASURED YOUR PRODUCT.

ALL DIMENSIONS ARE IN MILLIMETRES.

DO NOT MEASURE FROM DRAWING.