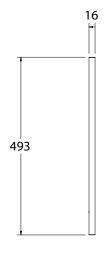

| PRODUCT:       | WAVERLEY MODULAR 16MM END PANEL            |  |  |
|----------------|--------------------------------------------|--|--|
| CODE:          | MWAFES0016WHNT WALL HUNG 16W X 493D X 347H |  |  |
| MOUNTING:      |                                            |  |  |
| SIZE:          |                                            |  |  |
| CONFIGURATION: | 16MM END PANEL                             |  |  |
| VERSION: 02    | DATE: 12/12/22                             |  |  |

NOTES:

ALL DIMENSIONS ARE NOMINAL AND SUBJECT TO CHANGE.

DO NOT DRILL OR ROUGH IN UNTIL YOU HAVE RECEIVED AND MEASURED YOUR PRODUCT.

ALL DIMENSIONS ARE IN MILLIMETRES.

DO NOT MEASURE FROM DRAWING.