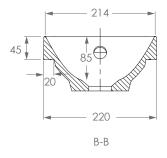

| VERSION 1  | DATE 21/12/2021    |          | · -9. 9        |  |
|------------|--------------------|----------|----------------|--|
| TAP HOLE   | 1 TAP HOLE         |          | <b>/A</b> ()() |  |
| DIMENSIONS | 550W X 220D X 106H |          | A ala          |  |
| STYLE      | MOULDED TOP        | FINISH   | GLOSS          |  |
| CODE       | TOPPPEN550G        | COLOUR   | WHITE          |  |
| PRODUCT    | PENELOPE TOP 550   | MATERIAL | CAST MARBLE    |  |

ALL DIMENSIONS ARE IN MILLIMETRES. DO NOT MEASURE FROM DRAWING.