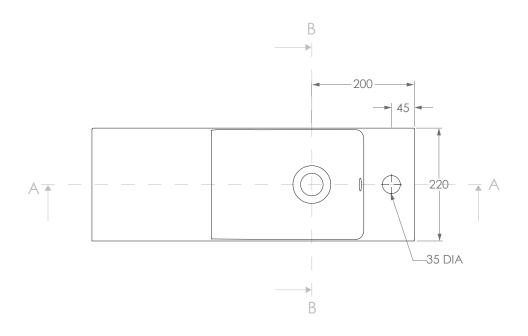

| VERSION 1  | DATE 21/12/2021    |          | · -9. 9        |  |
|------------|--------------------|----------|----------------|--|
| TAP HOLE   | 1 TAP HOLE         |          | <b>/A</b> ()() |  |
| DIMENSIONS | 550W X 220D X 106H |          | A ala          |  |
| STYLE      | MOULDED TOP        | FINISH   | GLOSS          |  |
| CODE       | TOPPPEN550G        | COLOUR   | WHITE          |  |
| PRODUCT    | PENELOPE TOP 550   | MATERIAL | CAST MARBLE    |  |

NOTES:

BASIN REQUIRES 32MM WASTE WITH OVERFLOW. ADP UNIVERSAL WASTE RECOMMENDED (SOLD SEPARATELY)

ALL DIMENSIONS ARE NOMINAL AND SUBJECT TO CHANGE, DO NOT DRILL OR ROUGH IN UNTIL YOU HAVE RECIEVED AND MEASURED YOUR PRODUCT.

ALL DIMENSIONS ARE IN MILLIMETRES. DO NOT MEASURE FROM DRAWING.