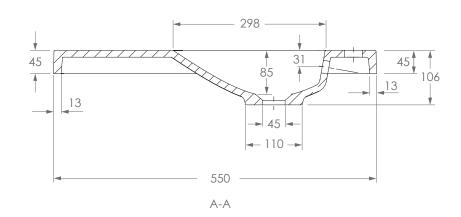

| VERSION 1  | DATE 21/12/2021    |          | · -9. 9        |  |
|------------|--------------------|----------|----------------|--|
| TAP HOLE   | 1 TAP HOLE         |          | <b>/A</b> ()() |  |
| DIMENSIONS | 550W X 220D X 106H |          | A ala          |  |
| STYLE      | MOULDED TOP        | FINISH   | GLOSS          |  |
| CODE       | TOPPPEN550G        | COLOUR   | WHITE          |  |
| PRODUCT    | PENELOPE TOP 550   | MATERIAL | CAST MARBLE    |  |

NOTES:

BASIN REQUIRES 32MM WASTE WITH OVERFLOW. ADP UNIVERSAL WASTE RECOMMENDED (SOLD SEPARATELY)

ALL DIMENSIONS ARE NOMINAL AND SUBJECT TO CHANGE, DO NOT DRILL OR ROUGH IN UNTIL YOU HAVE RECIEVED AND MEASURED YOUR PRODUCT.

ALL DIMENSIONS ARE IN MILLIMETRES. DO NOT MEASURE FROM DRAWING.