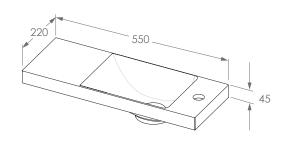

| VERSION 1  | DATE 21/12/2021    |          | · -9. 9        |  |
|------------|--------------------|----------|----------------|--|
| TAP HOLE   | 1 TAP HOLE         |          | <b>/A</b> ()() |  |
| DIMENSIONS | 550W X 220D X 106H |          | A ala          |  |
| STYLE      | MOULDED TOP        | FINISH   | GLOSS          |  |
| CODE       | TOPPPEN550G        | COLOUR   | WHITE          |  |
| PRODUCT    | PENELOPE TOP 550   | MATERIAL | CAST MARBLE    |  |

ALL DIMENSIONS ARE IN MILLIMETRES. DO NOT MEASURE FROM DRAWING.