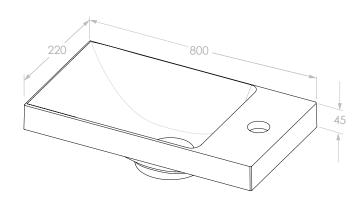

| TAP HOLE VERSION 1 | 1 TAP HOLE  DATE 21/12/2021 |          | Adp         |  |
|--------------------|-----------------------------|----------|-------------|--|
| DIMENSIONS         | 400W X 220D X 106H          |          | A I         |  |
| STYLE              | MOULDED TOP                 | FINISH   | GLOSS       |  |
| CODE               | TOPPPEN400G                 | COLOUR   | WHITE       |  |
| PRODUCT            | PENELOPE TOP 400            | MATERIAL | CAST MARBLE |  |

NOTES:

BASIN REQUIRES 32MM WASTE WITH OVERFLOW. ADP UNIVERSAL WASTE RECOMMENDED (SOLD SEPARATELY)

ALL DIMENSIONS ARE NOMINAL AND SUBJECT TO CHANGE, DO NOT DRILL OR ROUGH IN UNTIL YOU HAVE RECIEVED AND MEASURED YOUR PRODUCT.

ALL DIMENSIONS ARE IN MILLIMETRES. DO NOT MEASURE FROM DRAWING.