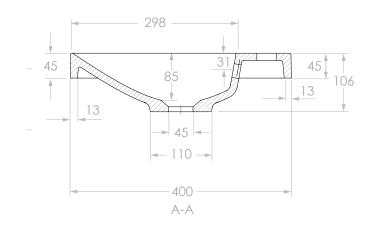

| TAP HOLE VERSION 1 | 1 TAP HOLE  DATE 21/12/2021 |          | Adp         |  |
|--------------------|-----------------------------|----------|-------------|--|
| DIMENSIONS         | 400W X 220D X 106H          |          | A I         |  |
| STYLE              | MOULDED TOP                 | FINISH   | GLOSS       |  |
| CODE               | TOPPPEN400G                 | COLOUR   | WHITE       |  |
| PRODUCT            | PENELOPE TOP 400            | MATERIAL | CAST MARBLE |  |

NOTES:

BASIN REQUIRES 32MM WASTE WITH OVERFLOW. ADP UNIVERSAL WASTE RECOMMENDED (SOLD SEPARATELY)

ALL DIMENSIONS ARE NOMINAL AND SUBJECT TO CHANGE, DO NOT DRILL OR ROUGH IN UNTIL YOU HAVE RECIEVED AND MEASURED YOUR PRODUCT.

ALL DIMENSIONS ARE IN MILLIMETRES. DO NOT MEASURE FROM DRAWING.