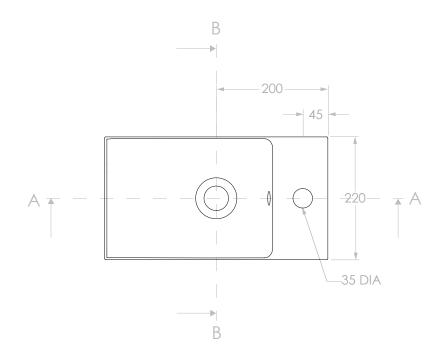

| TAP HOLE VERSION 1 | 1 TAP HOLE  DATE 21/12/2021 |          | Adp         |  |
|--------------------|-----------------------------|----------|-------------|--|
| DIMENSIONS         | 400W X 220D X 106H          |          | A I         |  |
| STYLE              | MOULDED TOP                 | FINISH   | GLOSS       |  |
| CODE               | TOPPPEN400G                 | COLOUR   | WHITE       |  |
| PRODUCT            | PENELOPE TOP 400            | MATERIAL | CAST MARBLE |  |

NOTES:

BASIN REQUIRES 32MM WASTE WITH OVERFLOW. ADP UNIVERSAL WASTE RECOMMENDED (SOLD SEPARATELY)

ALL DIMENSIONS ARE NOMINAL AND SUBJECT TO CHANGE, DO NOT DRILL OR ROUGH IN UNTIL YOU HAVE RECIEVED AND MEASURED YOUR PRODUCT.

ALL DIMENSIONS ARE IN MILLIMETRES. DO NOT MEASURE FROM DRAWING.