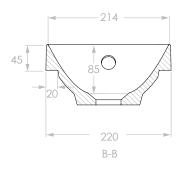

| TAP HOLE VERSION 1 | 1 TAP HOLE  DATE 21/12/2021 |          | Adp         |  |
|--------------------|-----------------------------|----------|-------------|--|
| DIMENSIONS         | 400W X 220D X 106H          |          | A I         |  |
| STYLE              | MOULDED TOP                 | FINISH   | GLOSS       |  |
| CODE               | TOPPPEN400G                 | COLOUR   | WHITE       |  |
| PRODUCT            | PENELOPE TOP 400            | MATERIAL | CAST MARBLE |  |

NOTES:

BASIN REQUIRES 32MM WASTE WITH OVERFLOW. ADP UNIVERSAL WASTE RECOMMENDED (SOLD SEPARATELY)

ALL DIMENSIONS ARE NOMINAL AND SUBJECT TO CHANGE, DO NOT DRILL OR ROUGH IN UNTIL YOU HAVE RECIEVED AND MEASURED YOUR PRODUCT.

ALL DIMENSIONS ARE IN MILLIMETRES. DO NOT MEASURE FROM DRAWING.