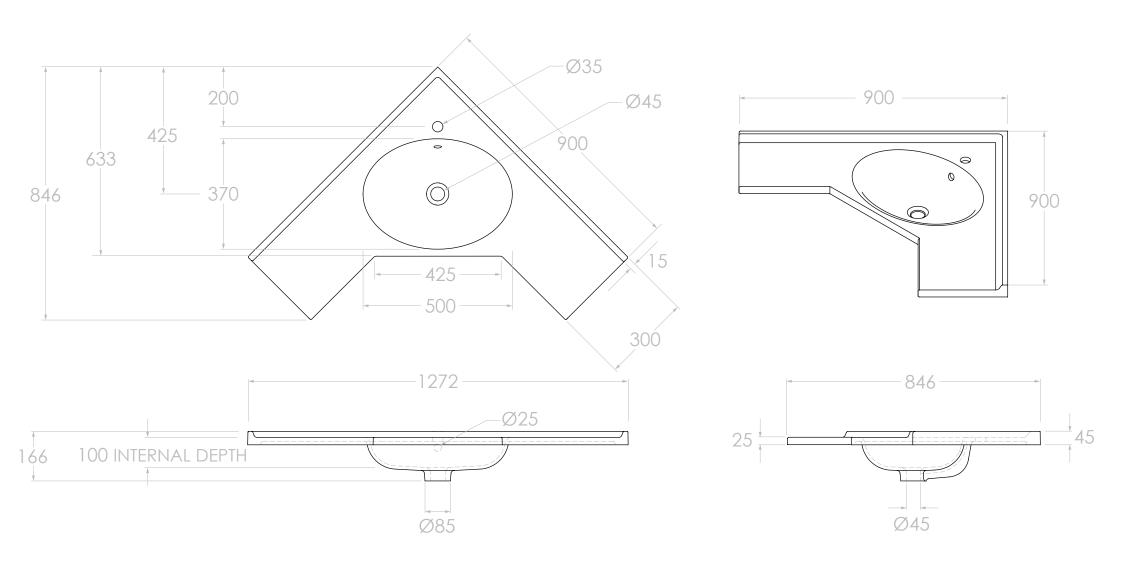

| PRODUCT    | LORNA TOP 9X9 (GLACIER) | MATERIAL | CAST MARBLE                                      | ١ |
|------------|-------------------------|----------|--------------------------------------------------|---|
| CODE       | TOPPLOR9X9G             | FINISH   | WHITE GLOSS                                      | В |
| STYLE      | MOULDED TOP             | TAP HOLE | O OR 1 TAP HOLE (ADD-0TH TO CODE FOR 0 TAP HOLE) | _ |
| DIMENSIONS | 1058W X 846D X 166H     |          | A do                                             | R |
| CAPACITY   | 4.5L TO OVERFLOW        |          | AGD                                              | A |
| VERSION 1  | DATE 19/09/2022         |          | 1-                                               | Т |

## NOTES:

BASIN REQUIRES 32MM WASTE WITH OVERFLOW. ADP UNIVERSAL WASTE RECOMMENDED (SOLD SEPARATELY)

ALL DIMENSIONS ARE NOMINAL AND SUBJECT TO CHANGE, DO NOT DRILL OR ROUGH IN UNTIL YOU HAVE RECIEVED AND MEASURED YOUR PRODUCT.

ALL DIMENSIONS ARE IN MILLIMETRES. DO NOT MEASURE FROM DRAWING.

TOP COMES STANDARD ON THE GLACIER CORNER CAST MARBLE RANGE.