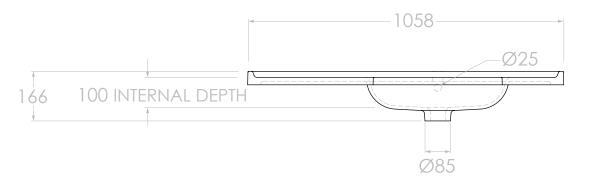

| PRODUCT    | LORNA TOP 9X6 (GLACIER) | MATERIAL | CAST MARBLE                                       | NOTES:                                                                                     |
|------------|-------------------------|----------|---------------------------------------------------|--------------------------------------------------------------------------------------------|
| CODE       | TOPPLOR9X6G             | FINISH   | WHITE GLOSS                                       | BASIN REQUIRES 32MM WASTE WITH OVERFLOW. ADP UNIVERSAL WASTE RECOMMENDED (SOLD SEPARATELY) |
| STYLE      | MOULDED TOP             | TAP HOLE | 0 OR 1 TAP HOLE (ADD -0TH TO CODE FOR 0 TAP HOLE) | ALL DIMENSIONS ARE NOMINAL AND SUBJECT TO CHANGE, DO NOT DRILL OR ROUGH IN UNTIL YOU HAVE  |
| DIMENSIONS | 1058W X 846D X 166H     |          |                                                   | RECIEVED AND MEASURED YOUR PRODUCT.                                                        |
| CAPACITY   | 4.5L TO OVERFLOW        | Adp      |                                                   | ALL DIMENSIONS ARE IN MILLIMETRES. DO NOT MEASURE FROM DRAWING.                            |
| VERSION 1  | DATE 19/09/2022         |          |                                                   | TOP COMES STANDARD ON THE GLACIER CORNER CAST MARBLE RANGE.                                |