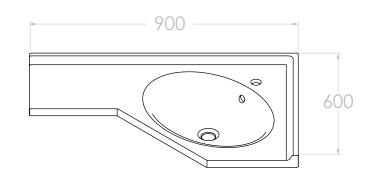

| PRODUCT    | LORNA TOP 9X6 (GLACIER) | MATERIAL | CAST MARBLE                                       | NOTES:                                                                                     |
|------------|-------------------------|----------|---------------------------------------------------|--------------------------------------------------------------------------------------------|
| CODE       | TOPPLOR9X6G             | FINISH   | WHITE GLOSS                                       | BASIN REQUIRES 32MM WASTE WITH OVERFLOW. ADP UNIVERSAL WASTE RECOMMENDED (SOLD SEPARATELY) |
| STYLE      | MOULDED TOP             | TAP HOLE | 0 OR 1 TAP HOLE (ADD -0TH TO CODE FOR 0 TAP HOLE) | ALL DIMENSIONS ARE NOMINAL AND SUBJECT TO CHANGE, DO NOT DRILL OR ROUGH IN UNTIL YOU HAVE  |
| DIMENSIONS | 1058W X 846D X 166H     |          |                                                   | RECIEVED AND MEASURED YOUR PRODUCT.                                                        |
| CAPACITY   | 4.5L TO OVERFLOW        | Adp      |                                                   | ALL DIMENSIONS ARE IN MILLIMETRES. DO NOT MEASURE FROM DRAWING.                            |
| VERSION 1  | DATE 19/09/2022         |          |                                                   | TOP COMES STANDARD ON THE GLACIER CORNER CAST MARBLE RANGE.                                |