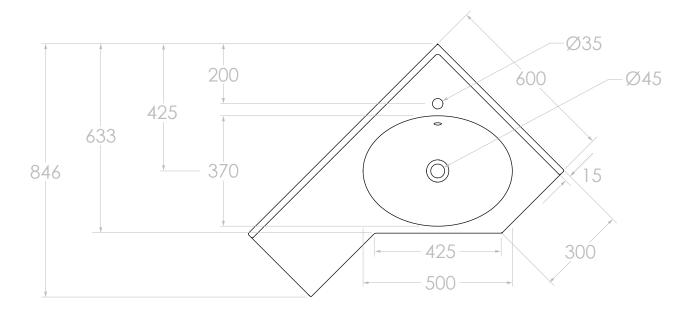

| PRODUCT    | LORNA TOP 9X6 (GLACIER) | MATERIAL | CAST MARBLE                                       | NOTES:                                                                                     |
|------------|-------------------------|----------|---------------------------------------------------|--------------------------------------------------------------------------------------------|
| CODE       | TOPPLOR9X6G             | FINISH   | WHITE GLOSS                                       | BASIN REQUIRES 32MM WASTE WITH OVERFLOW. ADP UNIVERSAL WASTE RECOMMENDED (SOLD SEPARATELY) |
| STYLE      | MOULDED TOP             | TAP HOLE | 0 OR 1 TAP HOLE (ADD -0TH TO CODE FOR 0 TAP HOLE) | ALL DIMENSIONS ARE NOMINAL AND SUBJECT TO CHANGE, DO NOT DRILL OR ROUGH IN UNTIL YOU HAVE  |
| DIMENSIONS | 1058W X 846D X 166H     |          |                                                   | RECIEVED AND MEASURED YOUR PRODUCT.                                                        |
| CAPACITY   | 4.5L TO OVERFLOW        | Adp      |                                                   | ALL DIMENSIONS ARE IN MILLIMETRES. DO NOT MEASURE FROM DRAWING.                            |
| VERSION 1  | DATE 19/09/2022         |          |                                                   | TOP COMES STANDARD ON THE GLACIER CORNER CAST MARBLE RANGE.                                |