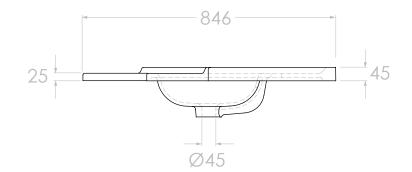

| PRODUCT    | LORNA TOP 9X6 (GLACIER) | MATERIAL | CAST MARBLE                                       | NOTES:                                                                                     |
|------------|-------------------------|----------|---------------------------------------------------|--------------------------------------------------------------------------------------------|
| CODE       | TOPPLOR9X6G             | FINISH   | WHITE GLOSS                                       | BASIN REQUIRES 32MM WASTE WITH OVERFLOW. ADP UNIVERSAL WASTE RECOMMENDED (SOLD SEPARATELY) |
| STYLE      | MOULDED TOP             | TAP HOLE | 0 OR 1 TAP HOLE (ADD -0TH TO CODE FOR 0 TAP HOLE) | ALL DIMENSIONS ARE NOMINAL AND SUBJECT TO CHANGE, DO NOT DRILL OR ROUGH IN UNTIL YOU HAVE  |
| DIMENSIONS | 1058W X 846D X 166H     |          |                                                   | RECIEVED AND MEASURED YOUR PRODUCT.                                                        |
| CAPACITY   | 4.5L TO OVERFLOW        | Adp      |                                                   | ALL DIMENSIONS ARE IN MILLIMETRES. DO NOT MEASURE FROM DRAWING.                            |
| VERSION 1  | DATE 19/09/2022         |          |                                                   | TOP COMES STANDARD ON THE GLACIER CORNER CAST MARBLE RANGE.                                |