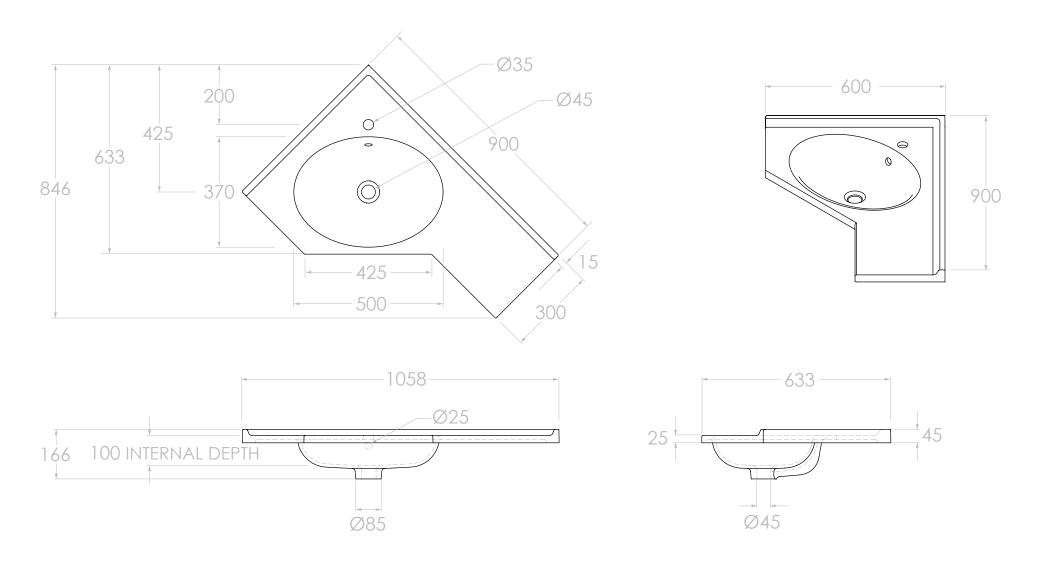

| VERSION 1  | DATE 19/09/2022         |          | 0.10                                             |  |
|------------|-------------------------|----------|--------------------------------------------------|--|
| CAPACITY   | 4.5L TO OVERFLOW        |          | AOD                                              |  |
| DIMENSIONS | 1058W X 846D X 166H     |          | Ado                                              |  |
| STYLE      | MOULDED TOP             | TAP HOLE | 0 OR 1 TAP HOLE (ADD-0TH TO CODE FOR 0 TAP HOLE) |  |
| CODE       | TOPPLOR6X9G             | FINISH   | WHITE GLOSS                                      |  |
| PRODUCT    | LORNA TOP 6X9 (GLACIER) | MATERIAL | CAST MARBLE                                      |  |

## NOTES:

BASIN REQUIRES 32MM WASTE WITH OVERFLOW. ADP UNIVERSAL WASTE RECOMMENDED (SOLD SEPARATELY)

ALL DIMENSIONS ARE NOMINAL AND SUBJECT TO CHANGE, DO NOT DRILL OR ROUGH IN UNTIL YOU HAVE RECIEVED AND MEASURED YOUR PRODUCT.

ALL DIMENSIONS ARE IN MILLIMETRES. DO NOT MEASURE FROM DRAWING.

TOP COMES STANDARD ON THE GLACIER CORNER CAST MARBLE RANGE.