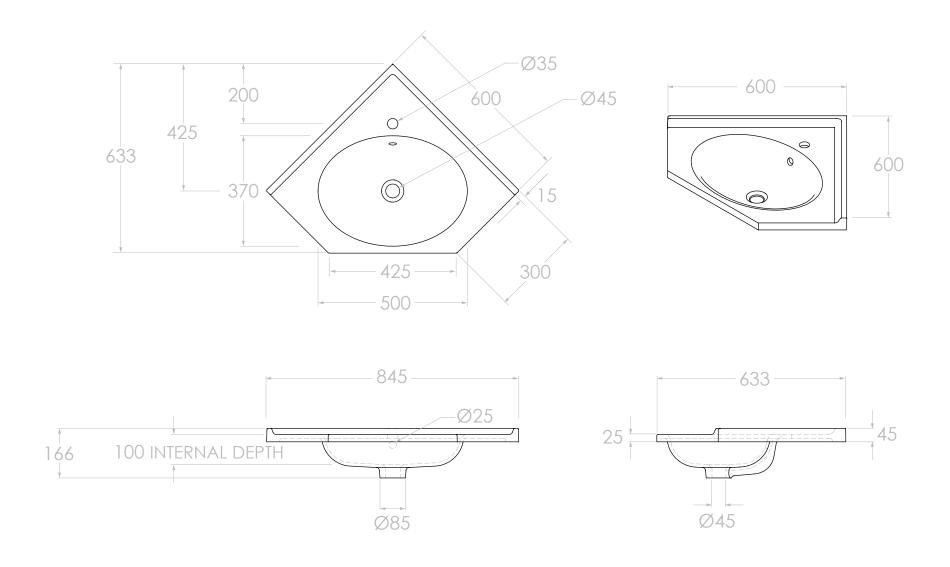

| CAPACITY  VERSION 1 | 4.5L TO OVERFLOW  DATE 19/09/2022 |          | Aap                                               | 7  |
|---------------------|-----------------------------------|----------|---------------------------------------------------|----|
| DIMENSIONS          | 845W X 633D X 166H                |          | A alaa                                            | F  |
| STYLE               | MOULDED TOP                       | TAP HOLE | O OR 1 TAP HOLE (ADD -07H TO CODE FOR 0 TAP HOLE) | 7, |
| CODE                | TOPPLOR6X6G                       | FINISH   | WHITE GLOSS                                       |    |
| PRODUCT             | LORNA TOP 6X6 (GLACIER)           | MATERIAL | CAST MARBLE                                       | 1  |

## NOTES:

BASIN REQUIRES 32MM WASTE WITH OVERFLOW. ADP UNIVERSAL WASTE RECOMMENDED (SOLD SEPARATELY)

ALL DIMENSIONS ARE NOMINAL AND SUBJECT TO CHANGE, DO NOT DRILL OR ROUGH IN UNTIL YOU HAVE RECIEVED AND MEASURED YOUR PRODUCT.

ALL DIMENSIONS ARE IN MILLIMETRES. DO NOT MEASURE FROM DRAWING.

TOP COMES STANDARD ON THE GLACIER CORNER CAST MARBLE RANGE.