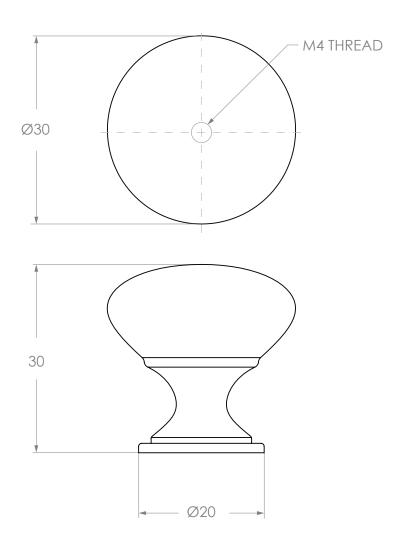

| PRODUCT<br>CODE | CLASSIC KNOB HANDCLAS030 | NOTES:  ALL DIMENSIONS ARE NOMINAL AND SUBJECT TO CHANGE, DO NOT DRILL                                 |
|-----------------|--------------------------|--------------------------------------------------------------------------------------------------------|
| DIMENSIONS      | 30 x 30                  | OR ROUGH IN UNTIL YOU HAVE RECIEVED AND MEASURED YOUR PRODUCT.                                         |
| Adp             |                          | HANDLE SUITS M4 (X1) MOUNTING SCREWS.  ALL DIMENSIONS ARE IN MILLIMETRES. DO NOT MEASURE FROM DRAWING. |
|                 | · - <b></b>              | VERSION 1 DATE 09/01/2023                                                                              |

| FINISH |             | CODE           |
|--------|-------------|----------------|
|        | CHROME      | HANDCLAS030CHR |
|        | MATTE BLACK | HANDCLAS030BLK |
|        |             |                |
|        |             |                |
|        |             |                |