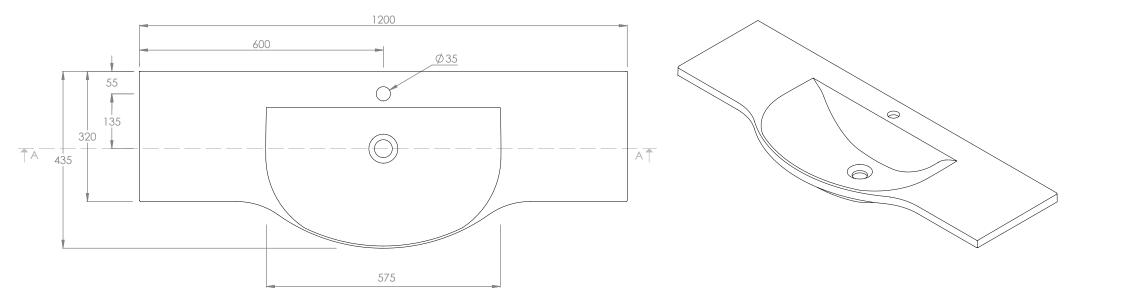

| PRODUCT    | CORINNE 1200 CENTRE TOP | MATERIAL | CAST MARBLE | NOTES:<br>SUITS A 32MM WASTE. ADP UNIVERSAL WASTE RECOMMENDED (SOLD SEPARATELY)<br>ALL DIMENSIONS ARE NOMINAL AND SUBJECT TO CHANGE. DO NOT DRILL OR ROUGH IN UNTIL YOU HAVE<br>RECIEVED AND MEASURED YOUR PRODUCT. |
|------------|-------------------------|----------|-------------|---------------------------------------------------------------------------------------------------------------------------------------------------------------------------------------------------------------------|
| CODE       | TOPPCOR1200C            | COLOUR   | WHITE       |                                                                                                                                                                                                                     |
| STYLE      | MOULDED TOP             | FINISH   | GLOSS       |                                                                                                                                                                                                                     |
| DIMENSIONS | 1200W X 435D X 150H     |          |             | ALL DIMENSIONS ARE IN MILLIMETRES. DO NOT MEASURE FROM DRAWING.                                                                                                                                                     |
| TAP HOLE   | 1 TAP HOLE              |          |             |                                                                                                                                                                                                                     |
| VERSION 1  | DATE 04/02/2022         | 1        |             |                                                                                                                                                                                                                     |