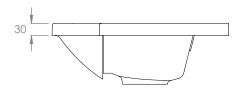

| PRODUCT    | CORINNE 1200 CENTRE TOP | MATERIAL | CAST MARBLE | NOTES:<br>SUITS A 32MM WASTE. ADP UNIVERSAL WASTE RECOMMENDED (SOLD SEPARATELY)<br>ALL DIMENSIONS ARE NOMINAL AND SUBJECT TO CHANGE. DO NOT DRILL OR ROUGH IN UNTIL YOU HAVE<br>RECIEVED AND MEASURED YOUR PRODUCT. |
|------------|-------------------------|----------|-------------|---------------------------------------------------------------------------------------------------------------------------------------------------------------------------------------------------------------------|
| CODE       | TOPPCOR1200C            | COLOUR   | WHITE       |                                                                                                                                                                                                                     |
| STYLE      | MOULDED TOP             | FINISH   | GLOSS       |                                                                                                                                                                                                                     |
| DIMENSIONS | 1200W X 435D X 150H     |          |             | ALL DIMENSIONS ARE IN MILLIMETRES. DO NOT MEASURE FROM DRAWING.                                                                                                                                                     |
| TAP HOLE   | 1 TAP HOLE              |          |             |                                                                                                                                                                                                                     |
| VERSION 1  | DATE 04/02/2022         | 1        |             |                                                                                                                                                                                                                     |