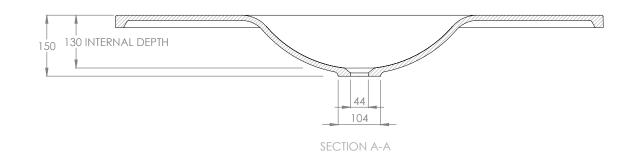

| PRODUCT    | CORINNE 1200 CENTRE TOP | MATERIAL | CAST MARBLE | NOTES:<br>SUITS A 32MM WASTE. ADP UNIVERSAL WASTE RECOMMENDED (SOLD SEPARATELY)<br>ALL DIMENSIONS ARE NOMINAL AND SUBJECT TO CHANGE. DO NOT DRILL OR ROUGH IN UNTIL YOU HAVE<br>RECIEVED AND MEASURED YOUR PRODUCT. |
|------------|-------------------------|----------|-------------|---------------------------------------------------------------------------------------------------------------------------------------------------------------------------------------------------------------------|
| CODE       | TOPPCOR1200C            | COLOUR   | WHITE       |                                                                                                                                                                                                                     |
| STYLE      | MOULDED TOP             | FINISH   | GLOSS       |                                                                                                                                                                                                                     |
| DIMENSIONS | 1200W X 435D X 150H     |          |             | ALL DIMENSIONS ARE IN MILLIMETRES. DO NOT MEASURE FROM DRAWING.                                                                                                                                                     |
| TAP HOLE   | 1 TAP HOLE              |          |             |                                                                                                                                                                                                                     |
| VERSION 1  | DATE 04/02/2022         | 1        |             |                                                                                                                                                                                                                     |