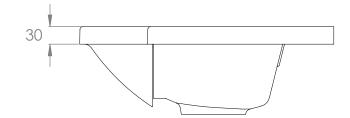

SECTION A-A

| PRODUCT    | CORINNE 600 CENTRE TOP | MATERIAL | CAST MARBLE | NOTES:<br>SUITS A 32MM WASTE. ADP UNIVERSAL WASTE RECOMMENDED (SOLD SEPARATELY)<br>ALL DIMENSIONS ARE NOMINAL AND SUBJECT TO CHANGE. DO NOT DRILL OR ROUGH IN UNTIL YOU HAVE<br>RECIEVED AND MEASURED YOUR PRODUCT. |
|------------|------------------------|----------|-------------|---------------------------------------------------------------------------------------------------------------------------------------------------------------------------------------------------------------------|
| CODE       | TOPPCOR600C            | COLOUR   | WHITE       |                                                                                                                                                                                                                     |
| STYLE      | MOULDED TOP            | FINISH   | GLOSS       |                                                                                                                                                                                                                     |
| DIMENSIONS | 600W X 435D X 150H     |          |             | ALL DIMENSIONS ARE IN MILLIMETRES. DO NOT MEASURE FROM DRAWING.                                                                                                                                                     |
| TAP HOLE   | 1 TAP HOLE             |          |             |                                                                                                                                                                                                                     |
| VERSION 1  | DATE 04/02/2022        | _        |             |                                                                                                                                                                                                                     |