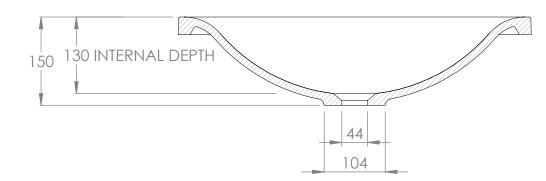

SECTION A-A

| PRODUCT    | CORINNE 600 CENTRE TOP | MATERIAL | CAST MARBLE | NOTES:<br>SUITS A 32MM WASTE. ADP UNIVERSAL WASTE RECOMMENDED (SOLD SEPARATELY)<br>ALL DIMENSIONS ARE NOMINAL AND SUBJECT TO CHANGE. DO NOT DRILL OR ROUGH IN UNTIL YOU HAVE<br>RECIEVED AND MEASURED YOUR PRODUCT. |
|------------|------------------------|----------|-------------|---------------------------------------------------------------------------------------------------------------------------------------------------------------------------------------------------------------------|
| CODE       | TOPPCOR600C            | COLOUR   | WHITE       |                                                                                                                                                                                                                     |
| STYLE      | MOULDED TOP            | FINISH   | GLOSS       |                                                                                                                                                                                                                     |
| DIMENSIONS | 600W X 435D X 150H     |          |             | ALL DIMENSIONS ARE IN MILLIMETRES. DO NOT MEASURE FROM DRAWING.                                                                                                                                                     |
| TAP HOLE   | 1 TAP HOLE             |          |             |                                                                                                                                                                                                                     |
| VERSION 1  | DATE 04/02/2022        | _        |             |                                                                                                                                                                                                                     |