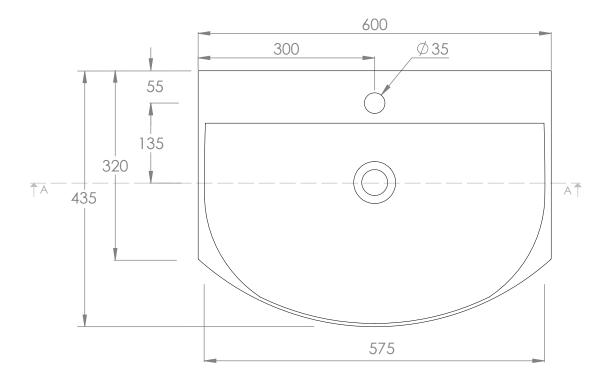

SECTION A-A

| PRODUCT    | CORINNE 600 CENTRE TOP | MATERIAL | CAST MARBLE | NOTES:<br>SUITS A 32MM WASTE. ADP UNIVERSAL WASTE RECOMMENDED (SOLD SEPARATELY)<br>ALL DIMENSIONS ARE NOMINAL AND SUBJECT TO CHANGE. DO NOT DRILL OR ROUGH IN UNTIL YOU HAVE<br>RECIEVED AND MEASURED YOUR PRODUCT. |
|------------|------------------------|----------|-------------|---------------------------------------------------------------------------------------------------------------------------------------------------------------------------------------------------------------------|
| CODE       | TOPPCOR600C            | COLOUR   | WHITE       |                                                                                                                                                                                                                     |
| STYLE      | MOULDED TOP            | FINISH   | GLOSS       |                                                                                                                                                                                                                     |
| DIMENSIONS | 600W X 435D X 150H     |          |             | ALL DIMENSIONS ARE IN MILLIMETRES. DO NOT MEASURE FROM DRAWING.                                                                                                                                                     |
| TAP HOLE   | 1 TAP HOLE             |          |             |                                                                                                                                                                                                                     |
| VERSION 1  | DATE 04/02/2022        | _        |             |                                                                                                                                                                                                                     |