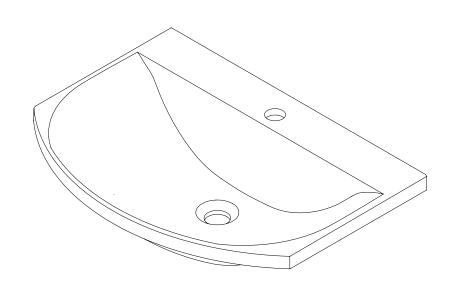

SECTION A-A

| PRODUCT    | CORINNE 600 CENTRE TOP | MATERIAL | CAST MARBLE | NOTES:<br>SUITS A 32MM WASTE. ADP UNIVERSAL WASTE RECOMMENDED (SOLD SEPARATELY)<br>ALL DIMENSIONS ARE NOMINAL AND SUBJECT TO CHANGE. DO NOT DRILL OR ROUGH IN UNTIL YOU HAVE<br>RECIEVED AND MEASURED YOUR PRODUCT. |
|------------|------------------------|----------|-------------|---------------------------------------------------------------------------------------------------------------------------------------------------------------------------------------------------------------------|
| CODE       | TOPPCOR600C            | COLOUR   | WHITE       |                                                                                                                                                                                                                     |
| STYLE      | MOULDED TOP            | FINISH   | GLOSS       |                                                                                                                                                                                                                     |
| DIMENSIONS | 600W X 435D X 150H     |          |             | ALL DIMENSIONS ARE IN MILLIMETRES. DO NOT MEASURE FROM DRAWING.                                                                                                                                                     |
| TAP HOLE   | 1 TAP HOLE             |          |             |                                                                                                                                                                                                                     |
| VERSION 1  | DATE 04/02/2022        | _        |             |                                                                                                                                                                                                                     |