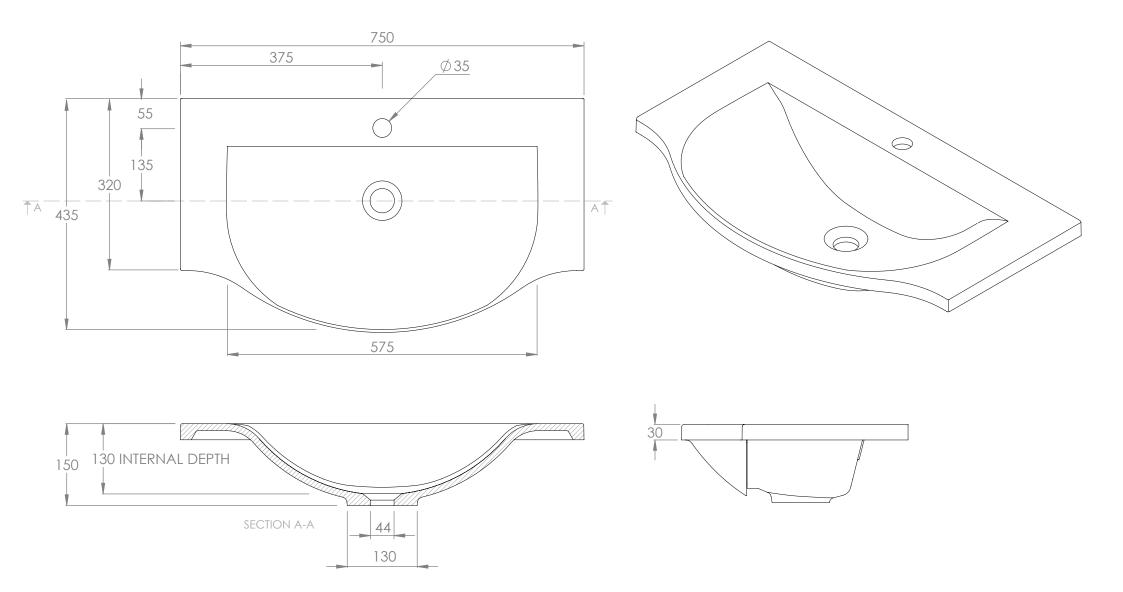

| PRODUCT    | CORINNE 750 TOP    | MATERIAL | CAST MARBLE | NOTES:<br>SUITS A 32MM WASTE. ADP UNIVERSAL WASTE RECOMMENDED (SOLD SEPARATELY)<br>ALL DIMENSIONS ARE NOMINAL AND SUBJECT TO CHANGE. DO NOT DRILL OR ROUGH IN UNTIL YOU HAVE<br>RECIEVED AND MEASURED YOUR PRODUCT. |
|------------|--------------------|----------|-------------|---------------------------------------------------------------------------------------------------------------------------------------------------------------------------------------------------------------------|
| CODE       | TOPPCOR750C        | COLOUR   | WHITE       |                                                                                                                                                                                                                     |
| STYLE      | MOULDED TOP        | FINISH   | GLOSS       |                                                                                                                                                                                                                     |
| DIMENSIONS | 750W X 435D X 150H | Adp      |             | ALL DIMENSIONS ARE IN MILLIMETRES. DO NOT MEASURE FROM DRAWING.                                                                                                                                                     |
| TAP HOLE   | 1 TAP HOLE         |          |             |                                                                                                                                                                                                                     |
| VERSION 1  | DATE 04/02/2022    |          |             |                                                                                                                                                                                                                     |