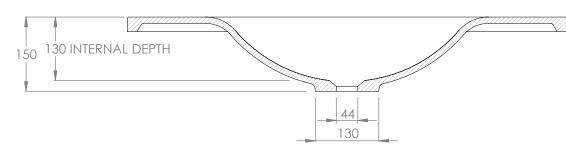

SECTION A-A

| PRODUCT    | CORINNE 900 CENTRE TOP | MATERIAL | CAST MARBLE | NOTES:                                                                                                                           |
|------------|------------------------|----------|-------------|----------------------------------------------------------------------------------------------------------------------------------|
| CODE       | TOPPCOR900C            | COLOUR   | WHITE       | SUITS A 32MM WASTE, ADP UNIVERSAL WASTE RECOMMENDED (SOLD SEPARATELY)                                                            |
| STYLE      | MOULDED TOP            | FINISH   | GLOSS       | ALL DIMENSIONS ARE NOMINAL AND SUBJECT TO CHANGE. DO NOT DRILL OR ROUGH IN UNTIL YOU HAVE<br>RECIEVED AND MEASURED YOUR PRODUCT. |
| DIMENSIONS | 900W X 435D X 150H     |          |             | ALL DIMENSIONS ARE IN MILLIMETRES. DO NOT MEASURE FROM DRAWING.                                                                  |
| TAP HOLE   | 1 TAP HOLE             |          |             |                                                                                                                                  |
| VERSION 1  | DATE 04/02/2022        |          |             |                                                                                                                                  |