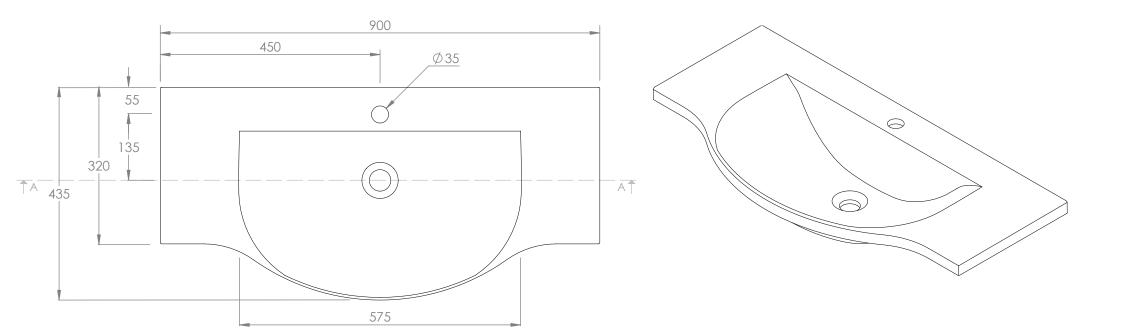

SECTION A-A

| PRODUCT    | CORINNE 900 CENTRE TOP | MATERIAL | CAST MARBLE | NOTES:                                                                                                                           |
|------------|------------------------|----------|-------------|----------------------------------------------------------------------------------------------------------------------------------|
| CODE       | TOPPCOR900C            | COLOUR   | WHITE       | SUITS A 32MM WASTE, ADP UNIVERSAL WASTE RECOMMENDED (SOLD SEPARATELY)                                                            |
| STYLE      | MOULDED TOP            | FINISH   | GLOSS       | ALL DIMENSIONS ARE NOMINAL AND SUBJECT TO CHANGE. DO NOT DRILL OR ROUGH IN UNTIL YOU HAVE<br>RECIEVED AND MEASURED YOUR PRODUCT. |
| DIMENSIONS | 900W X 435D X 150H     |          |             | ALL DIMENSIONS ARE IN MILLIMETRES. DO NOT MEASURE FROM DRAWING.                                                                  |
| TAP HOLE   | 1 TAP HOLE             |          |             |                                                                                                                                  |
| VERSION 1  | DATE 04/02/2022        |          |             |                                                                                                                                  |