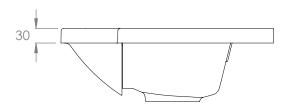

SECTION A-A

| PRODUCT    | CORINNE 900 CENTRE TOP | MATERIAL | CAST MARBLE | NOTES:                                                                                                                           |
|------------|------------------------|----------|-------------|----------------------------------------------------------------------------------------------------------------------------------|
| CODE       | TOPPCOR900C            | COLOUR   | WHITE       | SUITS A 32MM WASTE, ADP UNIVERSAL WASTE RECOMMENDED (SOLD SEPARATELY)                                                            |
| STYLE      | MOULDED TOP            | FINISH   | GLOSS       | ALL DIMENSIONS ARE NOMINAL AND SUBJECT TO CHANGE. DO NOT DRILL OR ROUGH IN UNTIL YOU HAVE<br>RECIEVED AND MEASURED YOUR PRODUCT. |
| DIMENSIONS | 900W X 435D X 150H     |          |             | ALL DIMENSIONS ARE IN MILLIMETRES. DO NOT MEASURE FROM DRAWING.                                                                  |
| TAP HOLE   | 1 TAP HOLE             |          |             |                                                                                                                                  |
| VERSION 1  | DATE 04/02/2022        |          |             |                                                                                                                                  |