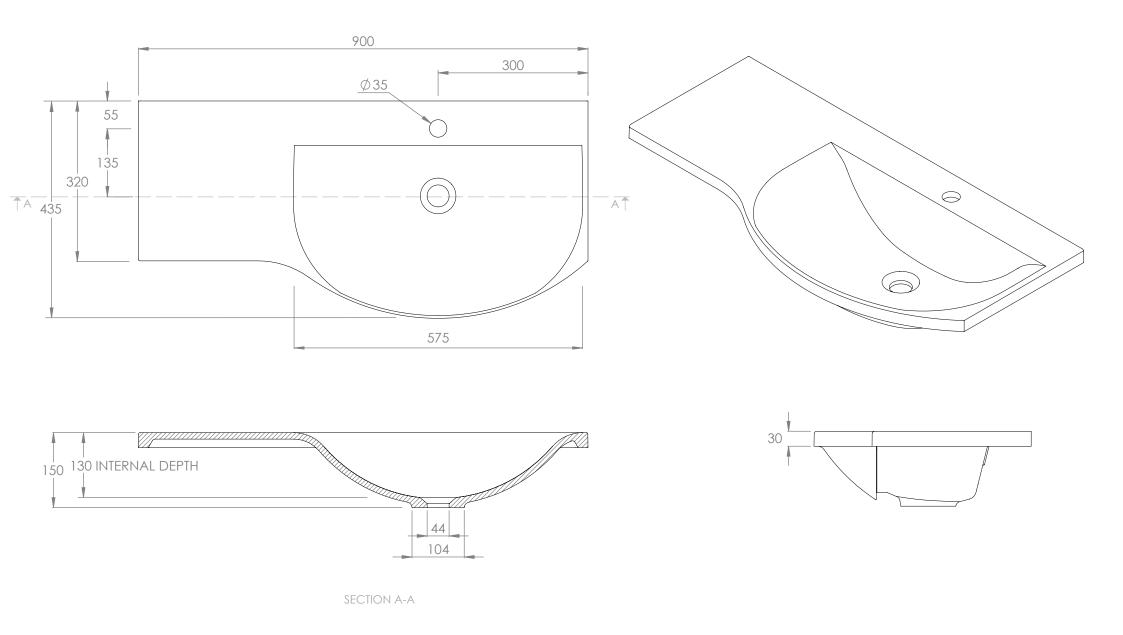

| TAP HOLE  VERSION 1 | 1 TAP HOLE<br>DATE 04/02/2022 |          | Adp         |  |
|---------------------|-------------------------------|----------|-------------|--|
| DIMENSIONS          | 900W X 435D X 150H            |          | Ado         |  |
| STYLE               | MOULDED TOP                   | FINISH   | GLOSS       |  |
| CODE                | TOPPCOR900R                   | COLOUR   | WHITE       |  |
| PRODUCT             | CORINNE 900 RIGHT TOP         | MATERIAL | CAST MARBLE |  |

NOTES:

SUITS A 32MM WASTE. ADP UNIVERSAL WASTE RECOMMENDED (SOLD SEPARATELY)

ALL DIMENSIONS ARE NOMINAL AND SUBJECT TO CHANGE. DO NOT DRILL OR ROUGH IN UNTIL YOU HAVE RECIEVED AND MEASURED YOUR PRODUCT.

ALL DIMENSIONS ARE IN MILLIMETRES. DO NOT MEASURE FROM DRAWING.