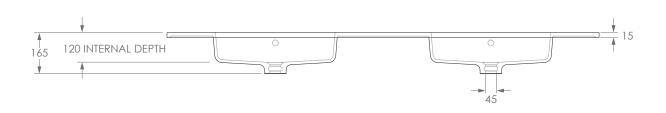

| PRODUCT    | LAURETTA TOP 1800 DOUBLE (GLACIER) | MATERIAL | CAST MARBLE                                       |
|------------|------------------------------------|----------|---------------------------------------------------|
| CODE       | TOPPLAU180DG (-0TH)                | FINISH   | WHITE GLOSS                                       |
| STYLE      | MOULDED TOP                        | TAP HOLE | O OR 1 TAP HOLE (ADD -0TH TO CODE FOR 0 TAP HOLE) |
| DIMENSIONS | 1800W X 500D X 165.5H              |          | A dip                                             |
| CAPACITY   | 9.5L TO OVERFLOW                   |          | ACID                                              |
| VERSION 1  | DATE 21/12/2021                    |          | 1-                                                |

## NOTES:

BASIN REQUIRES 32MM WASTE WITH OVERFLOW. ADP UNIVERSAL WASTE RECOMMENDED (SOLD SEPARATELY)

ALL DIMENSIONS ARE NOMINAL AND SUBJECT TO CHANGE, DO NOT DRILL OR ROUGH IN UNTIL YOU HAVE RECIEVED AND MEASURED YOUR PRODUCT.

ALL DIMENSIONS ARE IN MILLIMETRES. DO NOT MEASURE FROM DRAWING.

TOP COMES STANDARD ON THE GLACIER CAST MARBLE RANGE.