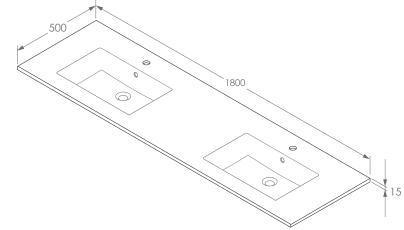

| PRODUCT    | LAURETTA TOP 1800 DOUBLE (GLACIER) | MATERIAL | CAST MARBLE                                       |
|------------|------------------------------------|----------|---------------------------------------------------|
| CODE       | TOPPLAU180DG (-0TH)                | FINISH   | WHITE GLOSS                                       |
| STYLE      | MOULDED TOP                        | TAP HOLE | O OR 1 TAP HOLE (ADD -0TH TO CODE FOR 0 TAP HOLE) |
| DIMENSIONS | 1800W X 500D X 165.5H              |          | A dip                                             |
| CAPACITY   | 9.5L TO OVERFLOW                   |          | ACID                                              |
| VERSION 1  | DATE 21/12/2021                    |          | 1-                                                |

ALL DIMENSIONS ARE IN MILLIMETRES. DO NOT MEASURE FROM DRAWING.

TOP COMES STANDARD ON THE GLACIER CAST MARBLE RANGE.