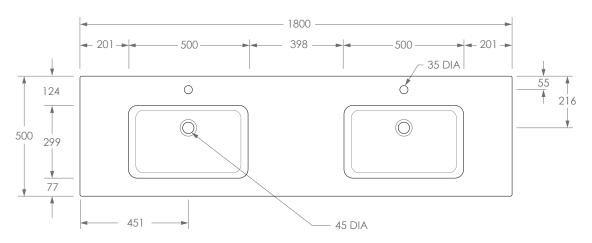

| PRODUCT    | LAURETTA TOP 1800 DOUBLE (GLACIER) | MATERIAL | CAST MARBLE                                       |
|------------|------------------------------------|----------|---------------------------------------------------|
| CODE       | TOPPLAU180DG (-0TH)                | FINISH   | WHITE GLOSS                                       |
| STYLE      | MOULDED TOP                        | TAP HOLE | O OR 1 TAP HOLE (ADD -0TH TO CODE FOR 0 TAP HOLE) |
| DIMENSIONS | 1800W X 500D X 165.5H              |          | A dip                                             |
| CAPACITY   | 9.5L TO OVERFLOW                   |          | ACID                                              |
| VERSION 1  | DATE 21/12/2021                    |          | 1-                                                |

## NOTES:

BASIN REQUIRES 32MM WASTE WITH OVERFLOW. ADP UNIVERSAL WASTE RECOMMENDED (SOLD SEPARATELY)

ALL DIMENSIONS ARE NOMINAL AND SUBJECT TO CHANGE, DO NOT DRILL OR ROUGH IN UNTIL YOU HAVE RECIEVED AND MEASURED YOUR PRODUCT.

ALL DIMENSIONS ARE IN MILLIMETRES. DO NOT MEASURE FROM DRAWING.

TOP COMES STANDARD ON THE GLACIER CAST MARBLE RANGE.