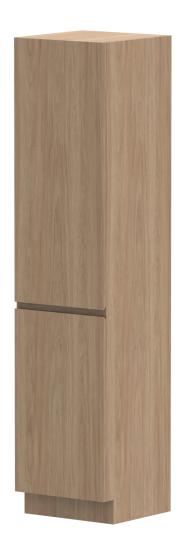

| Adp |
|-----|
|-----|

| PRODUCT:       |       | GLACIER TALLBOY HAMPER FLOOR MOUNT |                    |
|----------------|-------|------------------------------------|--------------------|
| CODE:          |       | LITE: GLLSTBH1950WK                | PRO: GLPSTBH1950WK |
| MOUNTING:      |       | FLOOR MOUNT                        |                    |
| SIZE:          |       | 450W X 460D X 1950H                |                    |
| CONFIGURATION: |       | HAMPER                             |                    |
| VERSION        | l: 01 | DATE: 09/12/22                     |                    |

INCLUSIONS: ALL GLACIER PRO TALLBOY MODELS FEATURE MIRROR INSIDE TOP DOOR 6L STAINLESS STEEL BIN 48L FOLD DOWN HAMPER