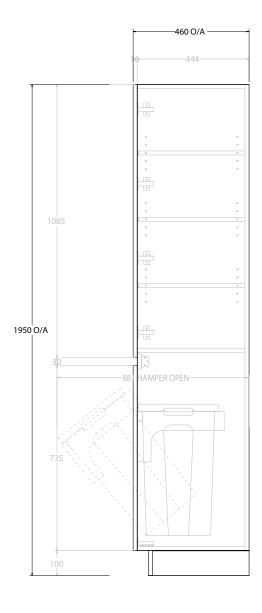

| Adp |
|-----|
|-----|

| PRODUCT:       |       | GLACIER TALLBOY HAMPER FLOOR MOUNT |                    |
|----------------|-------|------------------------------------|--------------------|
| CODE:          |       | LITE: GLLSTBH1950WK                | PRO: GLPSTBH1950WK |
| MOUNTING:      |       | FLOOR MOUNT                        |                    |
| SIZE:          |       | 450W X 460D X 1950H                |                    |
| CONFIGURATION: |       | HAMPER                             |                    |
| VERSION        | l: 01 | DATE: 09/12/22                     |                    |

INCLUSIONS: ALL GLACIER PRO TALLBOY MODELS FEATURE MIRROR INSIDE TOP DOOR 6L STAINLESS STEEL BIN 48L FOLD DOWN HAMPER

## NOTES: ALL DIMENSIONS ARE NOMINAL AND SUBJECT TO CHANGE. DO NOT DRILL OR ROUGH IN UNTIL YOU HAVE RECEIVED AND MEASURED YOUR PRODUCT. ALL DIMENSIONS ARE IN MILLIMETRES. DO NOT MEASURE FROM DRAWING.