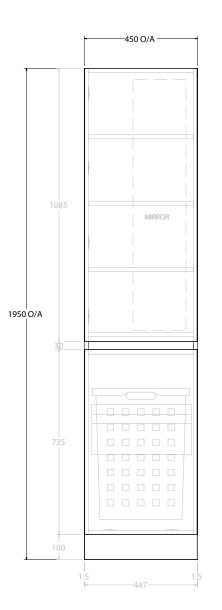

| Adp |
|-----|
|-----|

| PRODUCT:       |       | GLACIER TALLBOY HAMPER FLOOR MOUNT |                    |
|----------------|-------|------------------------------------|--------------------|
| CODE:          |       | LITE: GLLSTBH1950WK                | PRO: GLPSTBH1950WK |
| MOUNTING:      |       | FLOOR MOUNT                        |                    |
| SIZE:          |       | 450W X 460D X 1950H                |                    |
| CONFIGURATION: |       | HAMPER                             |                    |
| VERSION        | l: 01 | DATE: 09/12/22                     |                    |

INCLUSIONS: ALL GLACIER PRO TALLBOY MODELS FEATURE MIRROR INSIDE TOP DOOR 6L STAINLESS STEEL BIN 48L FOLD DOWN HAMPER

## NOTES: ALL DIMENSIONS ARE NOMINAL AND SUBJECT TO CHANGE. DO NOT DRILL OR ROUGH IN UNTIL YOU HAVE RECEIVED AND MEASURED YOUR PRODUCT. ALL DIMENSIONS ARE IN MILLIMETRES. DO NOT MEASURE FROM DRAWING.